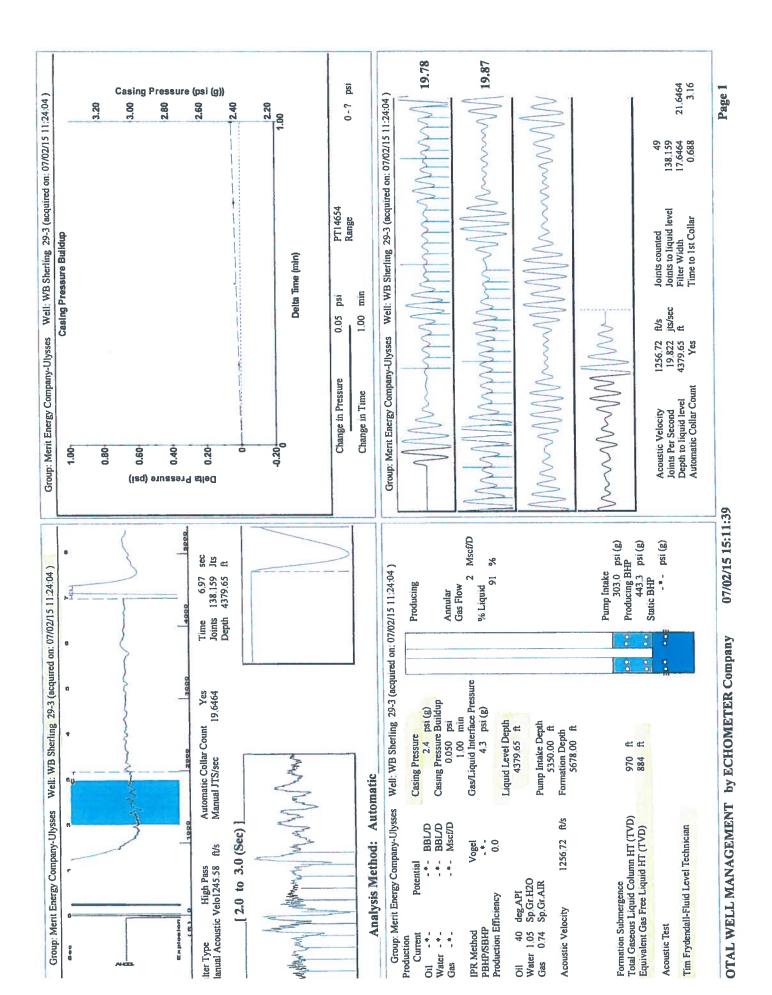

, Suite A, Dodge City, KS 67801                      | Phone 620.225.8888 |  |
|---------------------------------------------------------|-----------------------------------------------------------------------------------------------|--------------------|--|
|                                                         | KCC District Office #2 / UPGS - 3450 N. Rock Road, Building 600, Suite 601, Wichita, KS 67226 | Phone 316.630.4000 |  |
|                                                         | KCC District Office #3 - 1500 SW Seventh Steet, Chanute, KS 66720                             | Phone 620.432.2300 |  |
|                                                         | KCC District Office #4 - 2301 E. 13th Street, Hays, KS 67601-2651                             | Phone 785.625.0550 |  |



Conservation Division District Office No. 1 210 E. Frontview, Suite A Dodge City, KS 67801



Phone: 620-225-8888 Fax: 620-225-8885 http://kcc.ks.gov/

Shari Feist Albrecht, Chair Jay Scott Emler, Commissioner Pat Apple, Commissioner Sam Brownback, Governor

October 13, 2015

Katherine McClurkan Merit Energy Company, LLC 13727 NOEL RD STE 1200 DALLAS, TX 75240

Re: Temporary Abandonment API 15-067-21808-00-01 W.B. Scherling 29-3 NW/4 Sec.29-29S-38W Grant County, Kansas

Dear Katherine McClurkan:

"Your temporary abandonment (TA) application for the well listed above has been approved. In accordance with K.A.R. 82-3-111 the TA status of this well will expire 10/13/2016.

\* If you return this well to service or plug it, please notify the District Office.

\* If you sell this well you are