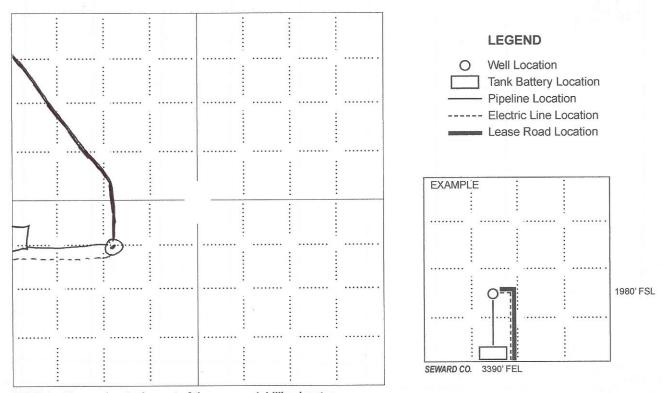

#### **PLAT**

Show location of the well. Show footage to the nearest lease or unit boundary line. Show the predicted locations of lease roads, tank batteries, pipelines and electrical lines, as required by the Kansas Surface Owner Notice Act (House Bill 2032).

#### PLAT

Show location of the well. Show footage to the nearest lease or unit boundary line. Show the predicted locations of lease roads, tank batteries, pipelines and electrical lines, as required by the Kansas Surface Owner Notice Act (House Bill 2032). You may attach a separate plat if desired.

## In plotting the proposed location of the well, you must show:

- 1. The manner in which you are using the depicted plat by identifying section lines, i.e. 1 section, 1 section with 8 surrounding sections, 4 sections, etc.
- 2. The distance of the proposed drilling location from the south / north and east / west outside section lines.
- 3. The distance to the nearest lease or unit boundary line (in footage).
- 4. If proposed location is located within a prorated or spaced field a certificate of acreage attribution plat must be attached: (C0-7 for oil wells; CG-8 for gas wells).
- 5. The predicted locations of lease roads, tank batteries, pipelines, and electrical lines.