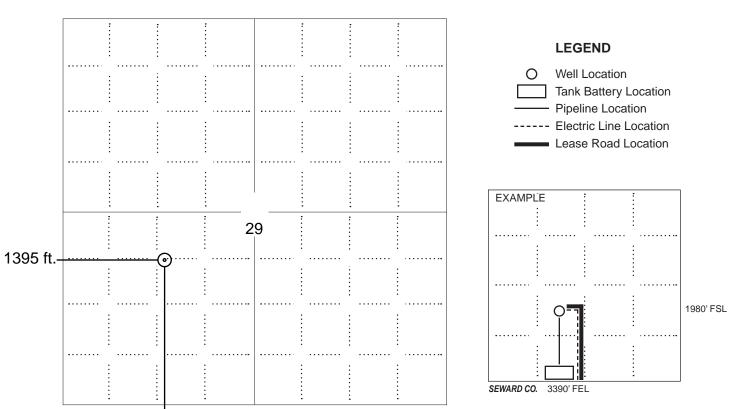

#### **PLAT**

Show location of the well. Show footage to the nearest lease or unit boundary line. Show the predicted locations of lease roads, tank batteries, pipelines and electrical lines, as required by the Kansas Surface Owner Notice Act (House Bill 2032).

## IN ALL CASES PLOT THE INTENDED WELL ON THE PLAT BELOW

In all cases, please fully complete this side of the form. Include items 1 through 5 at the bottom of this page.

| Operator: Mikol Oil LLC                                                                 | Location of Well: County: Rooks                                                                      |
|-----------------------------------------------------------------------------------------|------------------------------------------------------------------------------------------------------|
| Lease: Kollman                                                                          | 1,980 feet from N / X S Line of Section                                                              |
| Well Number: 1-29                                                                       |                                                                                                      |
| Field: Kollman                                                                          | Sec. 29 Twp. 8 S. R. 16 E X W                                                                        |
| Number of Acres attributable to well: 40  QTR/QTR/QTR/QTR of acreage: W2 - W2 - NE - SW | Is Section: Regular or Irregular                                                                     |
|                                                                                         | If Section is Irregular, locate well from nearest corner boundary.  Section corner used: NE NW SE SW |

#### PLAT

Show location of the well. Show footage to the nearest lease or unit boundary line. Show the predicted locations of lease roads, tank batteries, pipelines and electrical lines, as required by the Kansas Surface Owner Notice Act (House Bill 2032). You may attach a separate plat if desired.

## In plotting the proposed location of the well, you must show:

- 1. The manner in which you are using the depicted plat by identifying section lines, i.e. 1 section, 1 section with 8 surrounding sections, 4 sections, etc.
- 2. The distance of the proposed drilling location from the south / north and east / west outside section lines.
- 3. The distance to the nearest lease or unit boundary line (in footage).
- 4. If proposed location is located within a prorated or spaced field a certificate of acreage attribution plat must be attached: (C0-7 for oil wells; CG-8 for gas wells).
- 5. The predicted locations of lease roads, tank batteries, pipelines, and electrical lines.