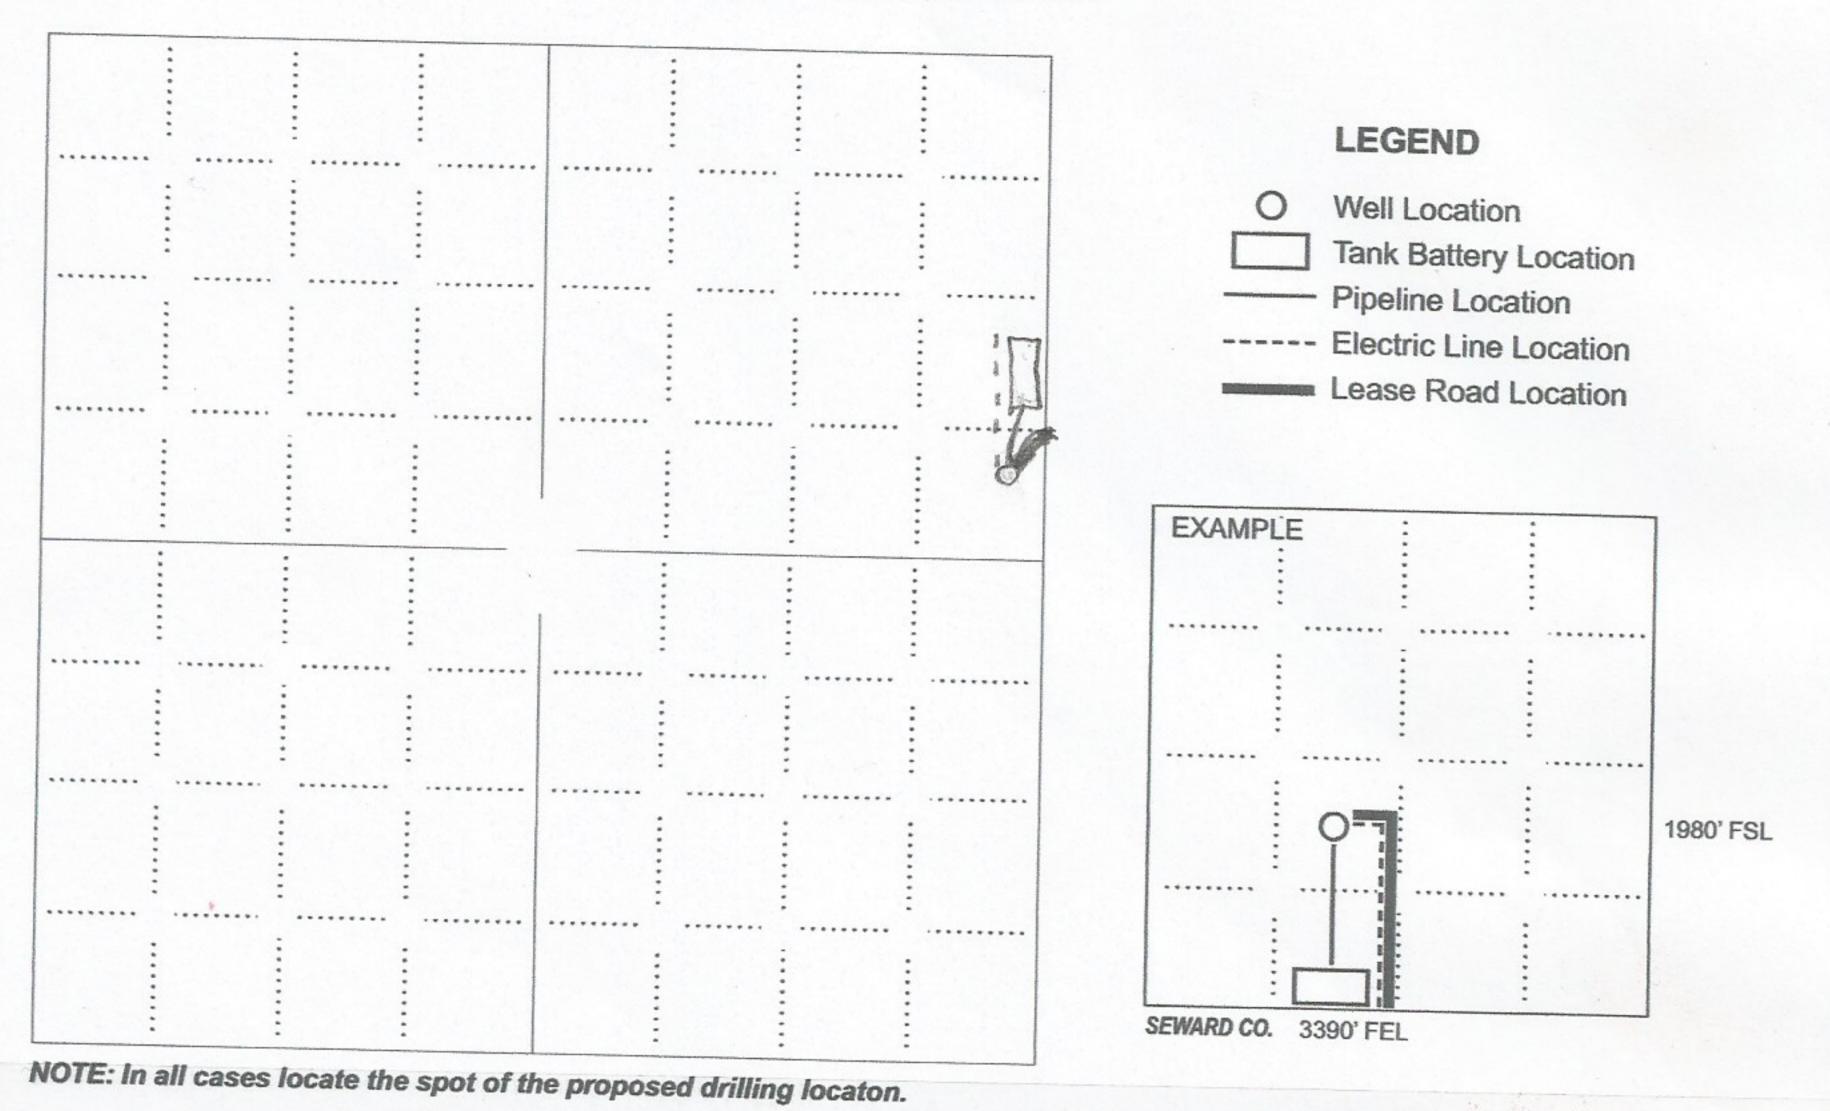

## IN ALL CASES PLOT THE INTENDED WELL ON THE PLAT BELOW

In all cases, please fully complete this side of the form. Include items 1 through 5 at the bottom of this page.

| ator:                                               | Location of Well: County:                                             |
|-----------------------------------------------------|-----------------------------------------------------------------------|
| x                                                   | feet from N / S Line of Section                                       |
| Number:                                             | feet from E / W Line of Section                                       |
|                                                     | SecTwpS. R 🗌 E 🗍 W                                                    |
| er of Acres attributable to well:                   | Is Section: Regular or Irregular                                      |
|                                                     | If Section is Irregular, locate well from nearest corner boundary.    |
|                                                     | Section corner used: NE NW SE SW                                      |
|                                                     |                                                                       |
|                                                     | DI AT                                                                 |
| Show location of the well. Show footogo to the near | PLAT est lease or unit boundary line. Show the predicted locations of |
|                                                     | required by the Kansas Surface Owner Notice Act (House Bill 2032).    |
|                                                     | a separate plat if desired.                                           |
| ŕ                                                   | •                                                                     |
| : : : :                                             | : :                                                                   |
|                                                     | LEGEND                                                                |
|                                                     | · · · · · · · · · · · · · · · · · · ·                                 |
|                                                     | O Well Location                                                       |
|                                                     | Tank Battery Location                                                 |
|                                                     | Pipeline Location                                                     |
|                                                     | Electric Line Location                                                |
|                                                     | Lease Road Location                                                   |
|                                                     | : : : : : : : : : : : : : : : : : : : :                               |
|                                                     | ⊙+ 165 ft.                                                            |
|                                                     | EXAMPLE                                                               |
| 24                                                  |                                                                       |
| 24                                                  |                                                                       |
|                                                     | ·                                                                     |
|                                                     |                                                                       |
|                                                     |                                                                       |
|                                                     | 1980' FSL                                                             |
|                                                     | i                                                                     |
|                                                     |                                                                       |
|                                                     |                                                                       |
|                                                     |                                                                       |
|                                                     | SEWARD CO. 3390' FEL                                                  |
|                                                     | • • • • • • • • • • • • • • • • • • • •                               |

3045 ft.

#### In plotting the proposed location of the well, you must show:

- 1. The manner in which you are using the depicted plat by identifying section lines, i.e. 1 section, 1 section with 8 surrounding sections, 4 sections, etc.
- 2. The distance of the proposed drilling location from the south / north and east / west outside section lines.
- 3. The distance to the nearest lease or unit boundary line (in footage).
- 4. If proposed location is located within a prorated or spaced field a certificate of acreage attribution plat must be attached: (C0-7 for oil wells; CG-8 for gas wells).
- 5. The predicted locations of lease roads, tank batteries, pipelines, and electrical lines.