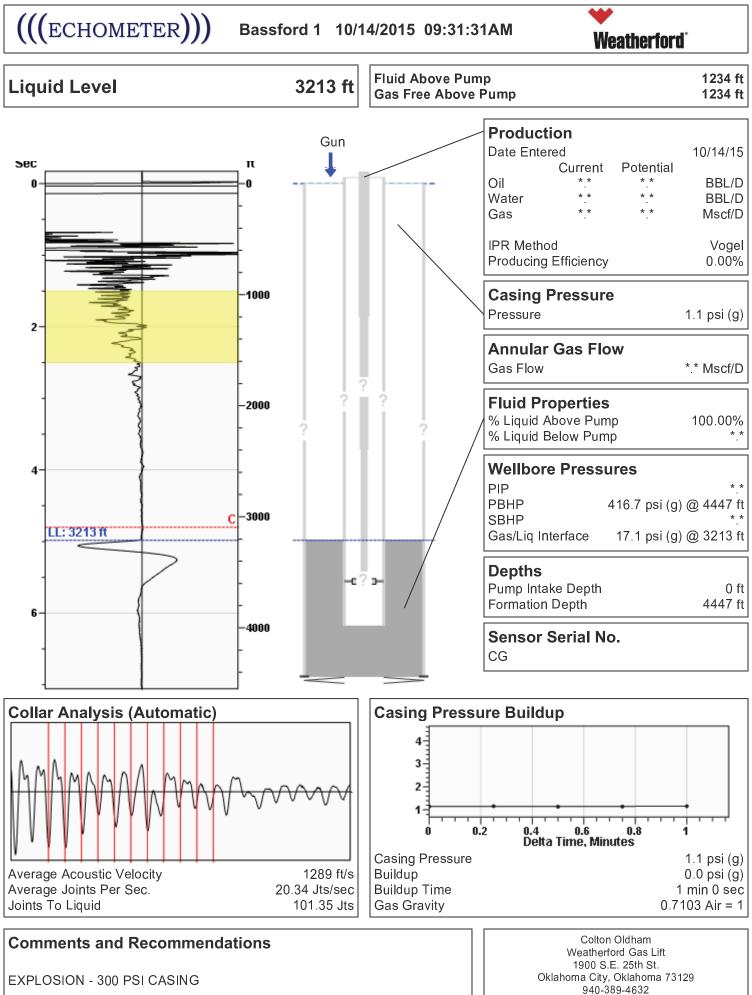

| KCC District Office #4 - 2301 E. 13th Street, Hays, KS 67601-2651                             | Phone 785.625.0550 |



colton.oldham@weatherford.com

Conservation Division District Office No. 2 3450 N. Rock Road Building 600, Suite 601 Wichita, KS 67226



Phone: 316-630-4000 Fax: 316-630-4005 http://kcc.ks.gov/

Shari Feist Albrecht, Chair Jay Scott Emler, Commissioner Pat Apple, Commissioner Sam Brownback, Governor

November 03, 2015

Wanda Ledbetter SandRidge Exploration and Production LLC 123 ROBERT S. KERR AVE OKLAHOMA CITY, OK 73102-6406

Re: Temporary Abandonment API 15-077-20893-00-00 BASSFORD 1 NW/4 Sec.21-33S-06W Harper County, Kansas

Dear Wanda Ledbetter:

"Your temporary abandonment (TA) application for the well listed above has been approved. In accordance with K.A.R. 82-3-111 the TA status of this well will expire 11/03/2016.

\* If you return this well to service or plug it, please notify