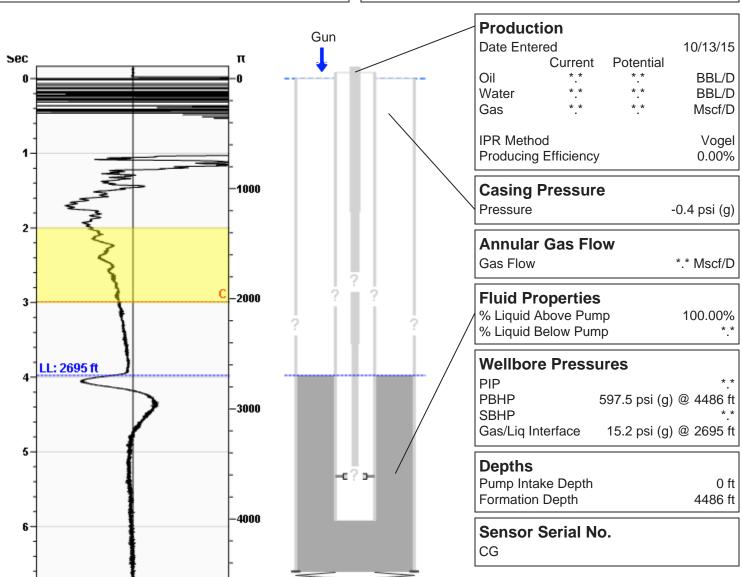

## Harrison 1-21 10/13/2015 03:58:57PM

Liquid Level 2695 ft

Fluid Above Pump 1791 ft Gas Free Above Pump 1791 ft

82.93 Jts

## **Comments and Recommendations**

**EXPLOSION - 300 PSI CASING** 

Joints To Liquid

Colton Oldham
Weatherford Gas Lift
1900 S.E. 25th St.
Oklahoma City, Oklahoma 73129
940-389-4632
colton.oldham@weatherford.com