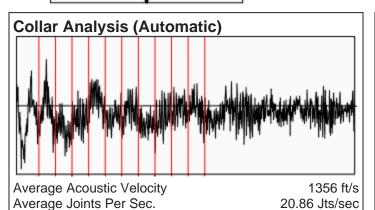

## Harrison 1-21 10/13/2015 03:58:57PM

Liquid Level 2695 ft

Fluid Above Pump 1791 ft Gas Free Above Pump 1791 ft

82.93 Jts