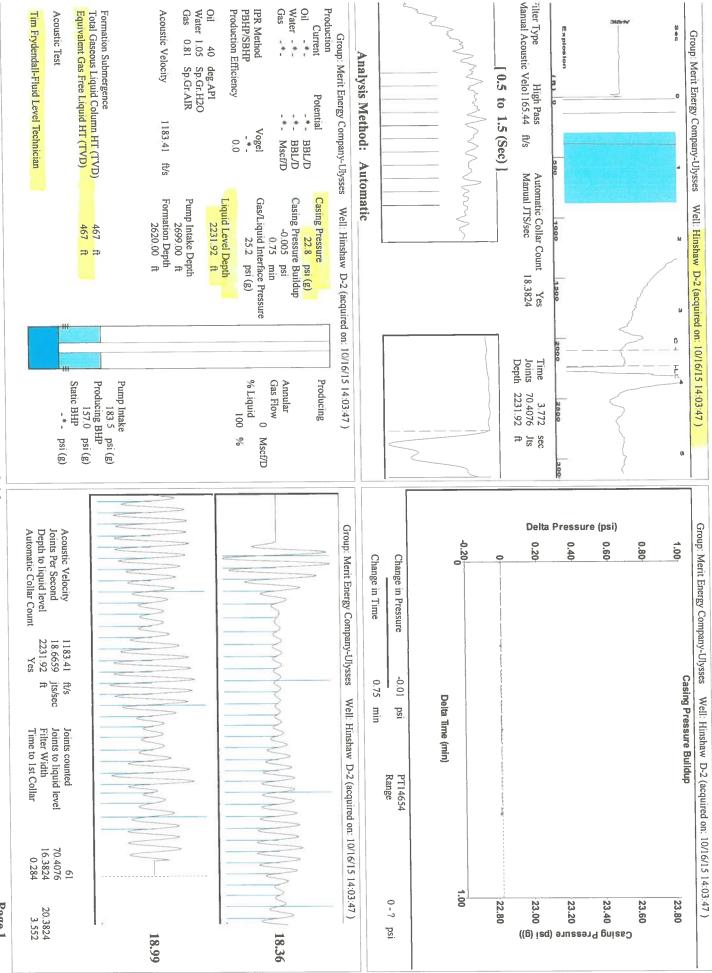

| KCC District Office #3 - 1500 SW Seventh Steet, Chanute, KS 66720                             | Phone 620.432.2300 |
| Sime there have been fall to be the same than the same tha | KCC District Office #4 - 2301 E. 13th Street, Hays, KS 67601-2651                             | Phone 785.625.0550 |



Conservation Division District Office No. 1 210 E. Frontview, Suite A Dodge City, KS 67801



Phone: 620-225-8888 Fax: 620-225-8885 http://kcc.ks.gov/

Sam Brownback, Governor

Shari Feist Albrecht, Chair Jay Scott Emler, Commissioner Pat Apple, Commissioner

October 20, 2015

Katherine McClurkan Merit Energy Company, LLC 13727 NOEL RD STE 1200 DALLAS, TX 75240

Re: Temporary Abandonment API 15-067-00001-00-00 HINSHAW D 2 NE/4 Sec.31-28S-36W Grant County, Kansas

## Dear Katherine McClurkan:

"Your temporary abandonment (TA) application for the well listed above has been approved. In accordance with K.A.R. 82-3-111 the TA status of this well will expire 10/20/2016.

- \* If you return this well to service or plug it, please notify the District Office.
- \* If you sell this well you are r