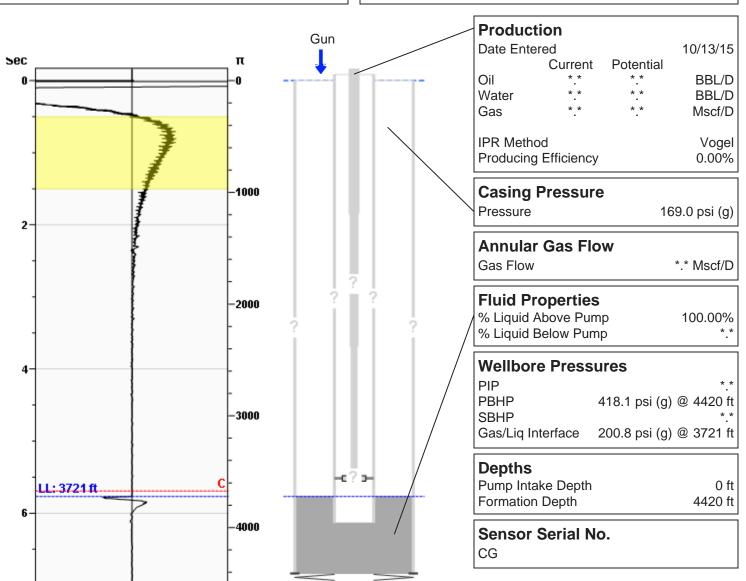

699 ft

699 ft

# Liquid Level 3721 ft

Fluid Above Pump Gas Free Above Pump

117.39 Jts

### **Comments and Recommendations**

**EXPLOSION - 600 PSI CASING** 

Joints To Liquid

Colton Oldham
Weatherford Gas Lift
1900 S.E. 25th St.
Oklahoma City, Oklahoma 73129
940-389-4632
colton.oldham@weatherford.com