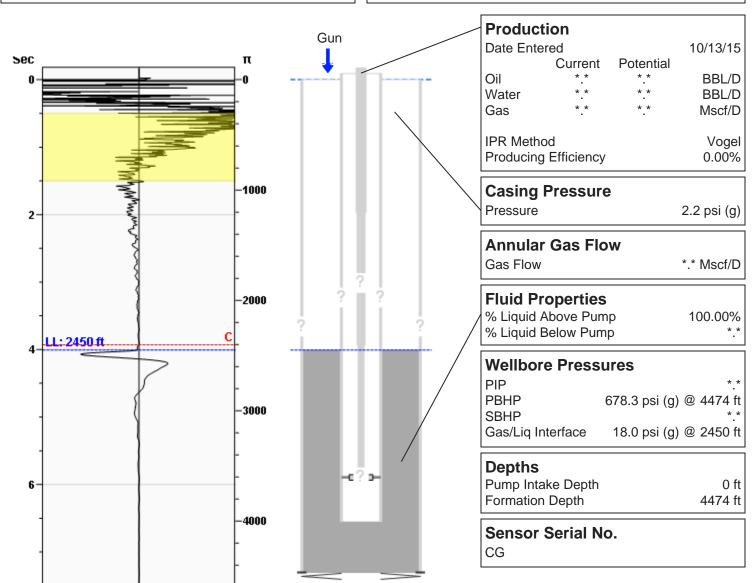

## Crow 1 10/13/2015 01:43:43PM

2024 ft

2024 ft

# Liquid Level 2450 ft

Fluid Above Pump
Gas Free Above Pump

75.38 Jts

### **Comments and Recommendations**

**EXPLOSION - 300 PSI CASING** 

Joints To Liquid

Colton Oldham
Weatherford Gas Lift
1900 S.E. 25th St.
Oklahoma City, Oklahoma 73129
940-389-4632
colton.oldham@weatherford.com