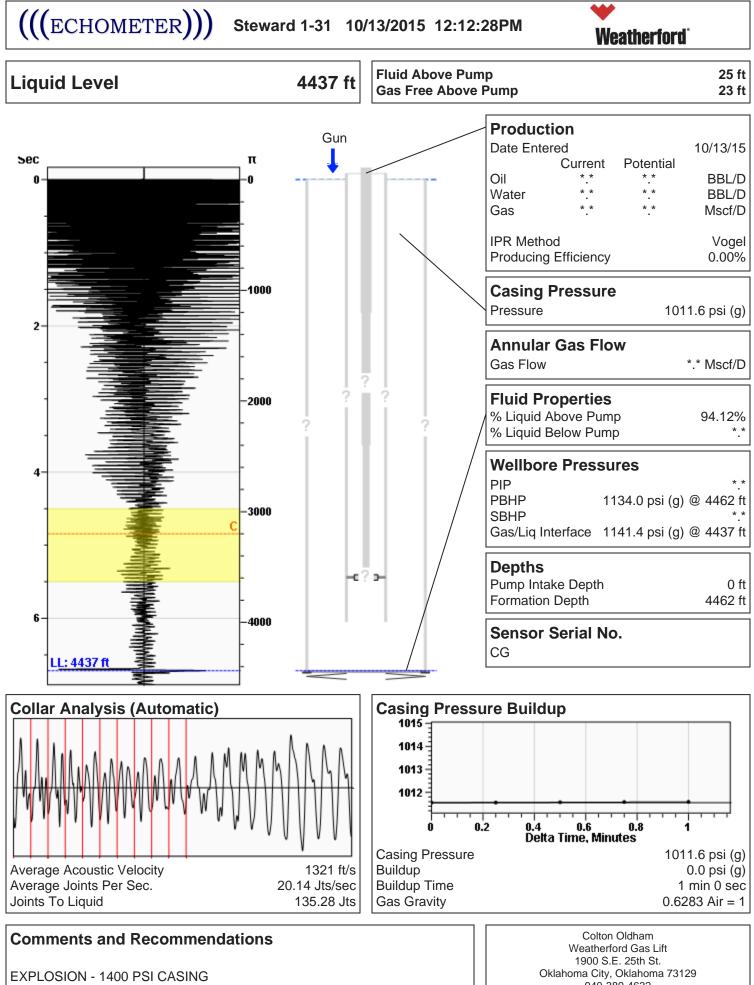

940-389-4632 colton.oldham@weatherford.com Conservation Division District Office No. 2 3450 N. Rock Road Building 600, Suite 601 Wichita, KS 67226

Phone: 316-630-4000 Fax: 316-630-4005 http://kcc.ks.gov/