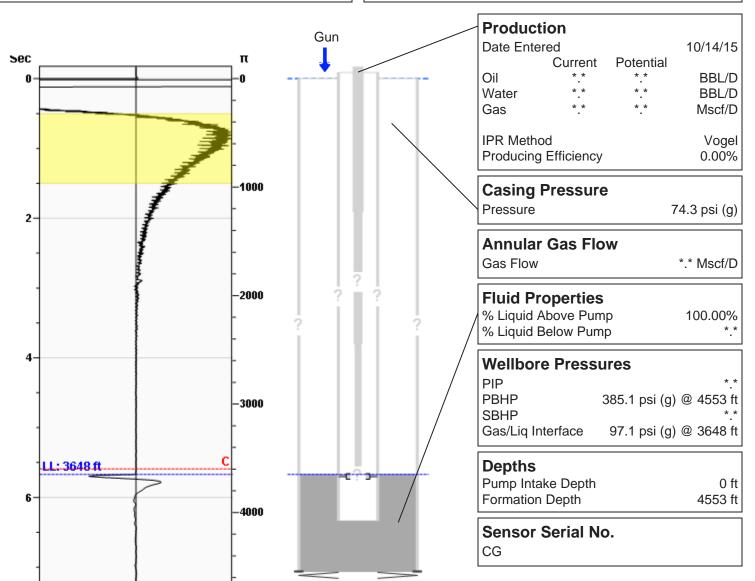

## Witters 1-28 10/14/2015 11:41:35AM

Liquid Level 3648 ft

Fluid Above Pump 905 ft Gas Free Above Pump 905 ft

115.08 Jts

### **Comments and Recommendations**

**EXPLOSION - 400 PSI CASING** 

Joints To Liquid

Colton Oldham
Weatherford Gas Lift
1900 S.E. 25th St.
Oklahoma City, Oklahoma 73129
940-389-4632
colton.oldham@weatherford.com