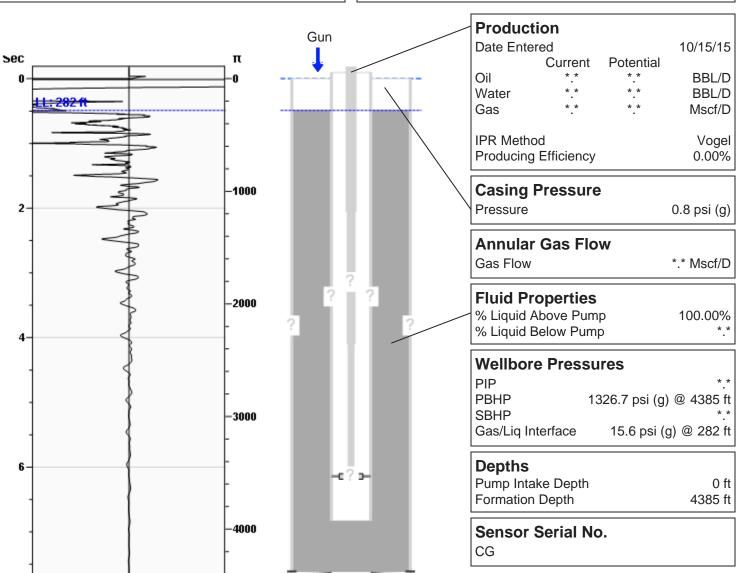

# Truby D1 10/15/2015 08:11:50PM

Liquid Level 282 ft

Fluid Above Pump 4103 ft Gas Free Above Pump 4103 ft

# Acoustic Velocity Acoustic Velocity Joints Per Sec. Joints To Liquid Gas Gravity Acoustic Velocity 1150 ft/s 18.14 Jts/sec 8.89 Jts 0.8496 Air = 1