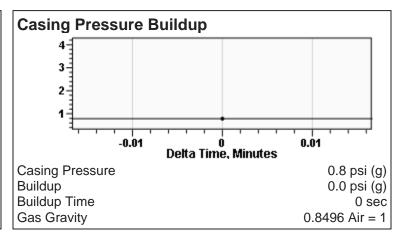

# Acoustic Velocity Acoustic Velocity Joints Per Sec. Joints To Liquid Gas Gravity Acoustic Velocity 1150 ft/s 18.14 Jts/sec 8.89 Jts 0.8496 Air = 1