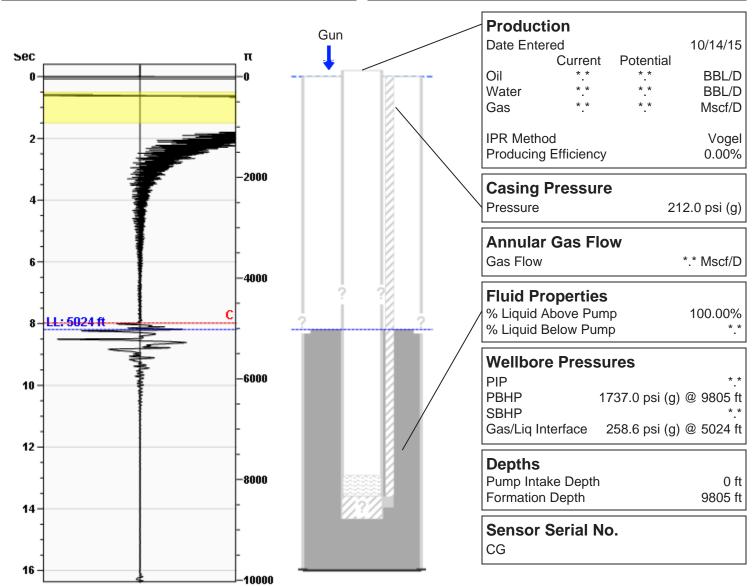

Liquid Level 5024 ft

Fluid Above Pump
Gas Free Above Pump

4781 ft 4781 ft

158.47 Jts