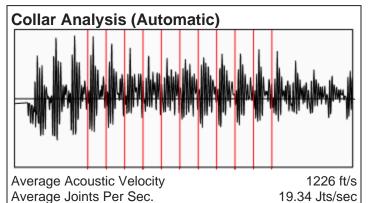

Liquid Level 5024 ft

Fluid Above Pump
Gas Free Above Pump

4781 ft 4781 ft

158.47 Jts