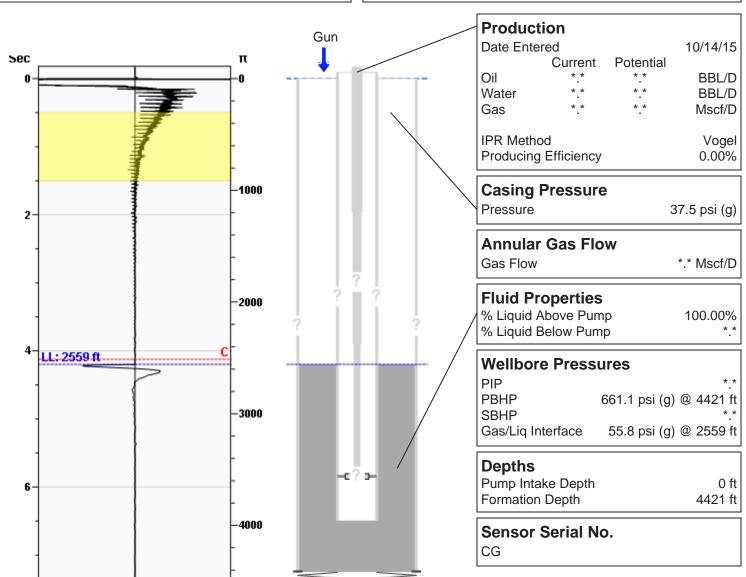

# Lydick 1 10/14/2015 10:11:38AM

Liquid Level 2559 ft

Fluid Above Pump 1862 ft Gas Free Above Pump 1862 ft