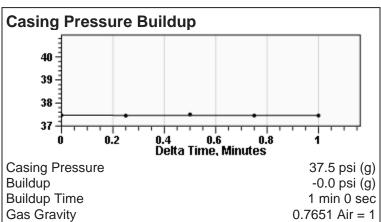

# Lydick 1 10/14/2015 10:11:38AM

Liquid Level 2559 ft

Fluid Above Pump 1862 ft Gas Free Above Pump 1862 ft