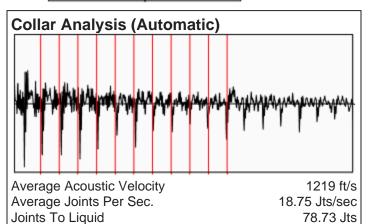

# Lydick 1 10/14/2015 10:11:38AM

Liquid Level 2559 ft

Fluid Above Pump 1862 ft Gas Free Above Pump 1862 ft