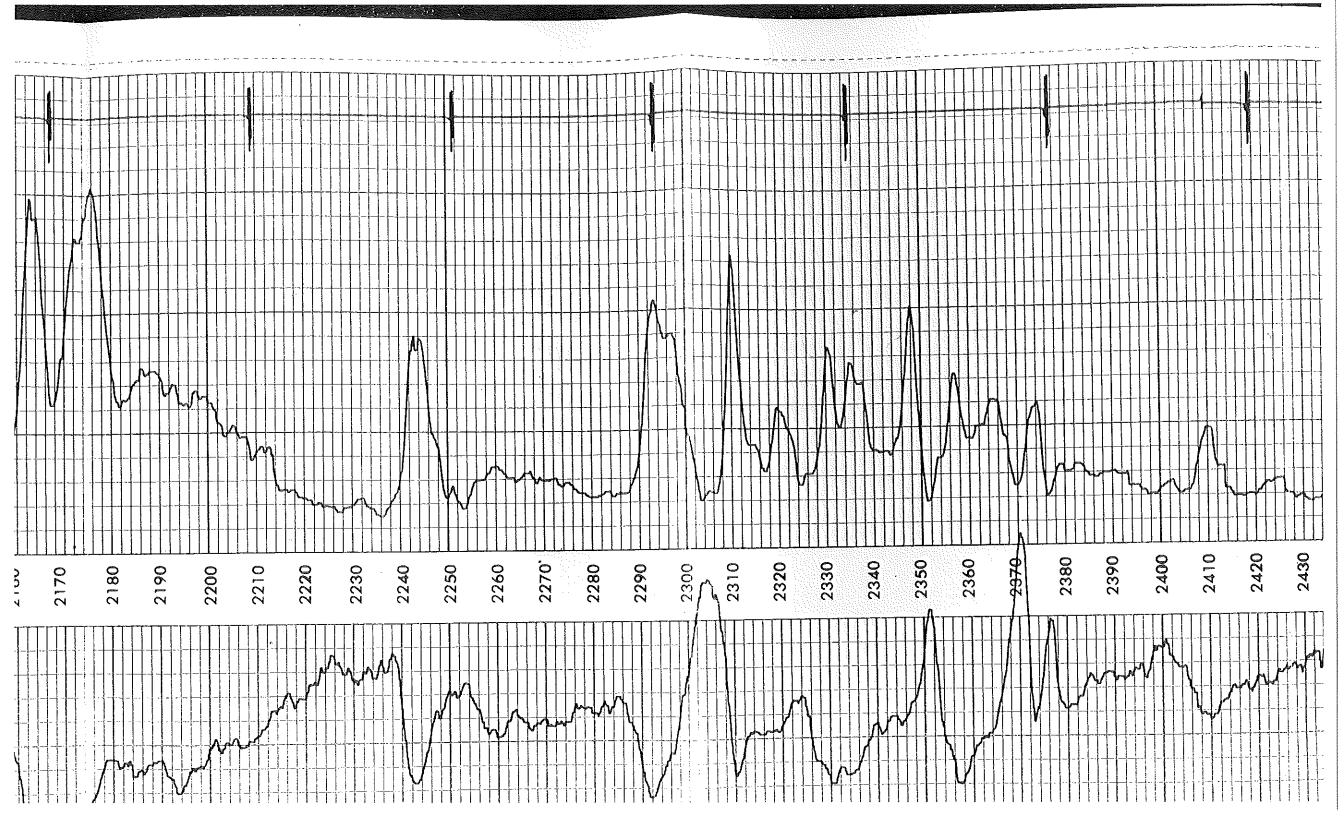

### Perforations And Bridge Plug Sets

| Perforation Top | Perforation Base | Formation      | Bridge Plug Depth |
|-----------------|------------------|----------------|-------------------|
| 2510            | 2512             | no information |                   |
| 2534            | 2536             | no information |                   |
| 2550            | 2552             | no information |                   |

MARKED