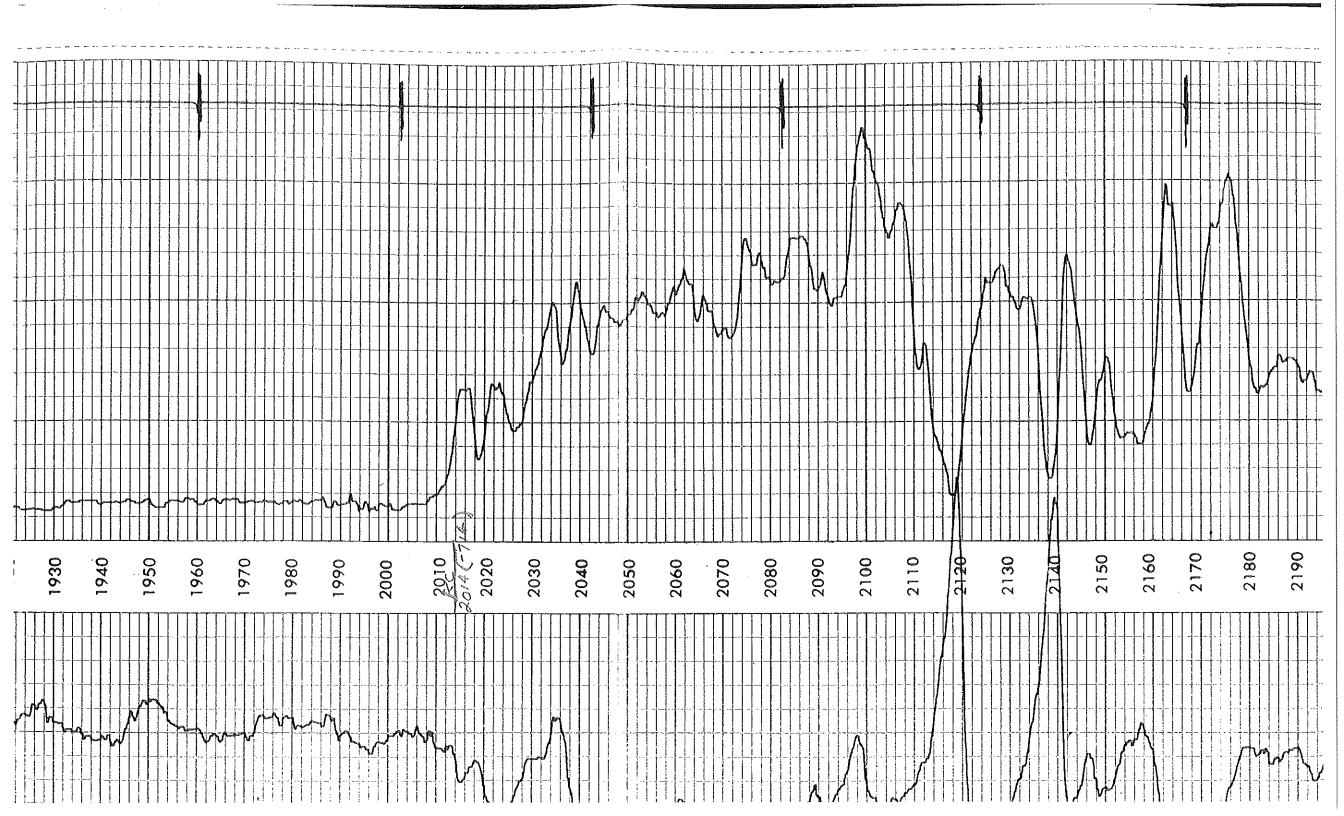

|             |            |           |                               |          |        |               | <u> </u> |
| 6          | >           |            |           | 4                             |          |        |               | ī        |
| アストイン      | <b>&gt;</b> | OE         | ひになって     |                               |          |        | CASING        |          |
| e stime    |             |            |           | API UNITS                     |          |        | COLLARS       |          |
|            |             |            |           |                               |          |        | -             |          |
|            |             |            |           | <b>*</b>                      |          |        |               |          |











Conservation Division 266 N. Main St., Ste. 220 Wichita, KS 67202-1513



Phone: 316-337-6200 Fax: 316-337-6211 http://kcc.ks.gov/

Sam Brownback, Governor

Shari Feist Albrecht, Chair Jay Scott Emler, Commissioner Pat Apple, Commissioner

October 20, 2015

Casey Coats Vess Oil Corporation 1700 WATERFRONT PKWY BLDG 500 WICHITA, KS 67206-6619

Re: Plugging Application API 15-015-23363-00-00 WEST KOOGLER E-4 NW/4 Sec.21-26S-05E Butler County, Kansas

**Dear Casey Coats:** 

The Conservation Division has received your Well Plugging Application (CP-1).

Under K.A.R. 82-3-113(b)(2), you must notify DISTRICT 2 of your proposed plugging plan at least 5 days before plugging the well. DISTRICT 2's phone number is (316) 630-4000. Failure to notify DISTRICT 2, or failure to file a Well Plugging