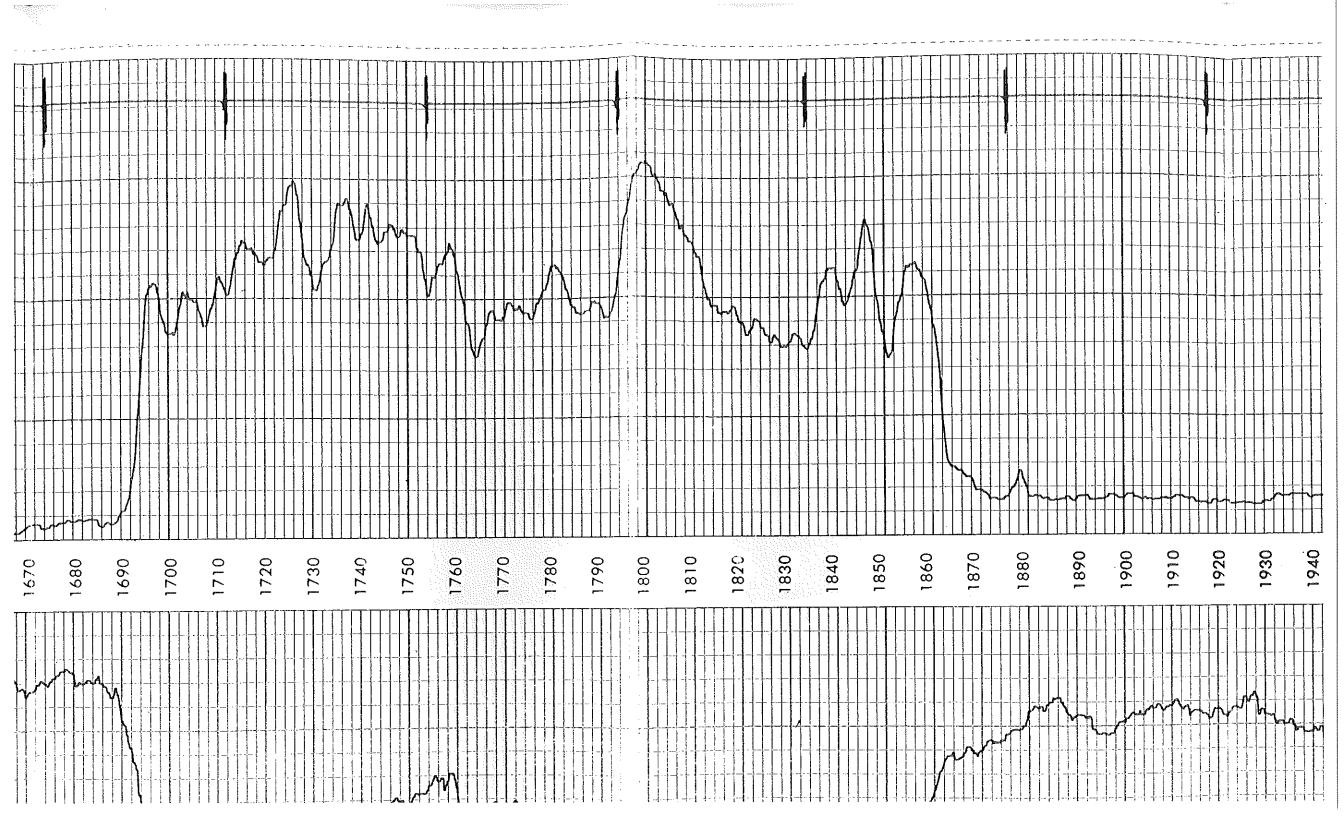

|             |            |           |                               |          |        |               | <u> </u> |
| 6          | >           |            |           | 4                             |          |        |               | ī        |
| アストイン      | <b>&gt;</b> | OE         | ひになって     |                               |          |        | CASING        |          |
| e stime    |             |            |           | API UNITS                     |          |        | COLLARS       |          |
|            |             |            |           |                               |          |        | -             |          |
|            |             |            |           | <b>*</b>                      |          |        |               |          |











Conservation Division 266 N. Main St., Ste. 220 Wichita, KS 67202-1513



Phone: 316-337-6200 Fax: 316-337-6211 http://kcc.ks.gov/

Sam Brownback, Governor

Shari Feist Albrecht, Chair Jay Scott Emler, Commissioner Pat Apple, Commissioner

October 20, 2015

Casey Coats Vess Oil Corporation 1700 WATERFRONT PKWY BLDG 500 WICHITA, KS 67206-6619

Re: Plugging Application API 15-015-23363-00-00 WEST KOOGLER E-4 NW/4 Sec.21-26S-05E Butler County, Kansas

**Dear Casey Coats:** 

The Conservation Division has received your Well Plugging Application (CP-1).

Under K.A.R. 82-3-113(b)(2), you must notify DISTRICT 2 of your proposed plugging plan at least 5 days before plugging the well. DISTRICT 2's phone number is (316) 630-4000. Failure to notify DISTRICT 2, or failure to file a Well Pluggi