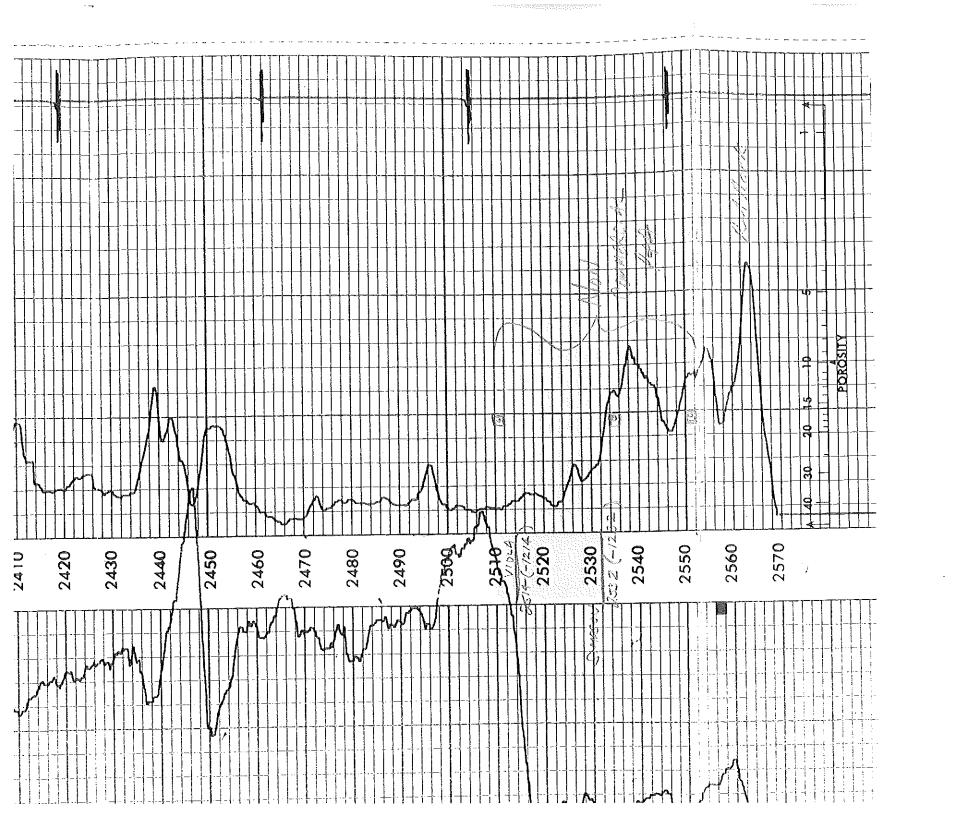

### Perforations And Bridge Plug Sets

| Perforation Top | Perforation Base | Formation      | Bridge Plug Depth |
|-----------------|------------------|----------------|-------------------|
| 2510            | 2512             | no information |                   |
| 2534            | 2536             | no information |                   |
| 2550            | 2552             | no information |                   |