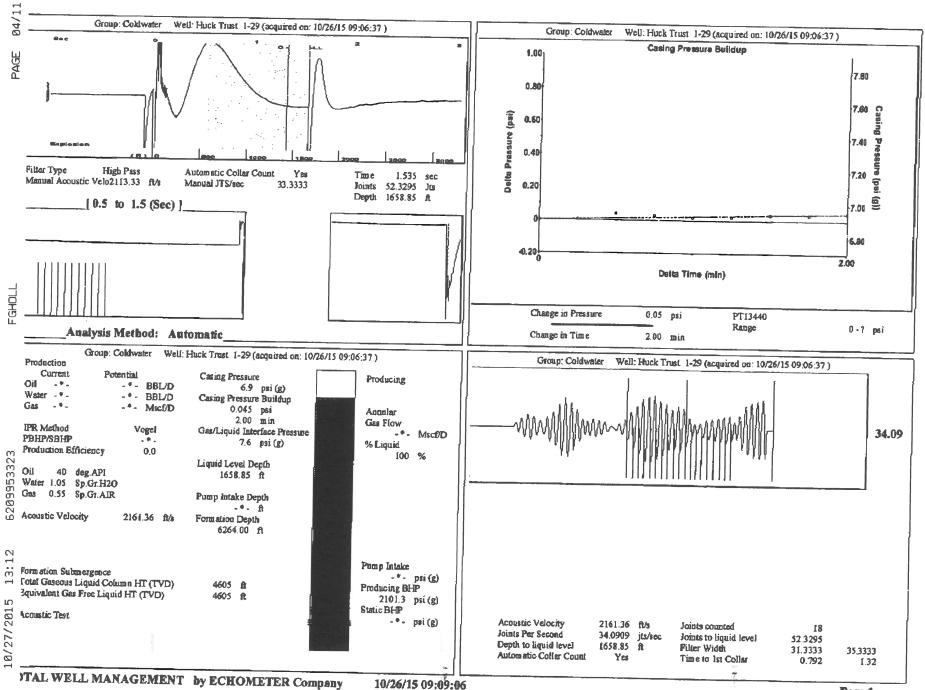

| KCC District Office #4 - 2301 E. 13th Street, Hays, KS 67601-2651                             | Phone 785.625.0550 |



Received Fax

S

Но

Station

Conservation Division District Office No. 1 210 E. Frontview, Suite A Dodge City, KS 67801



Phone: 620-225-8888 Fax: 620-225-8885 http://kcc.ks.gov/

Shari Feist Albrecht, Chair Jay Scott Emler, Commissioner Pat Apple, Commissioner Sam Brownback, Governor

November 03, 2015

Margery L. Nagel F. G. Holl Company L.L.C. 9431 E CENTRAL STE 100 WICHITA, KS 67206-2563

Re: Temporary Abandonment API 15-033-21449-00-00 HUCK TRUST 1-29 SE/4 Sec.29-34S-19W Comanche County, Kansas

Dear Margery L. Nagel:

"Your temporary abandonment (TA) application for the well listed above has been approved. In accordance with K.A.R. 82-3-111 the TA status of this well will expire 11/03/2016.

\* If you return this well to service or plug it, please notify the District Office.

\*