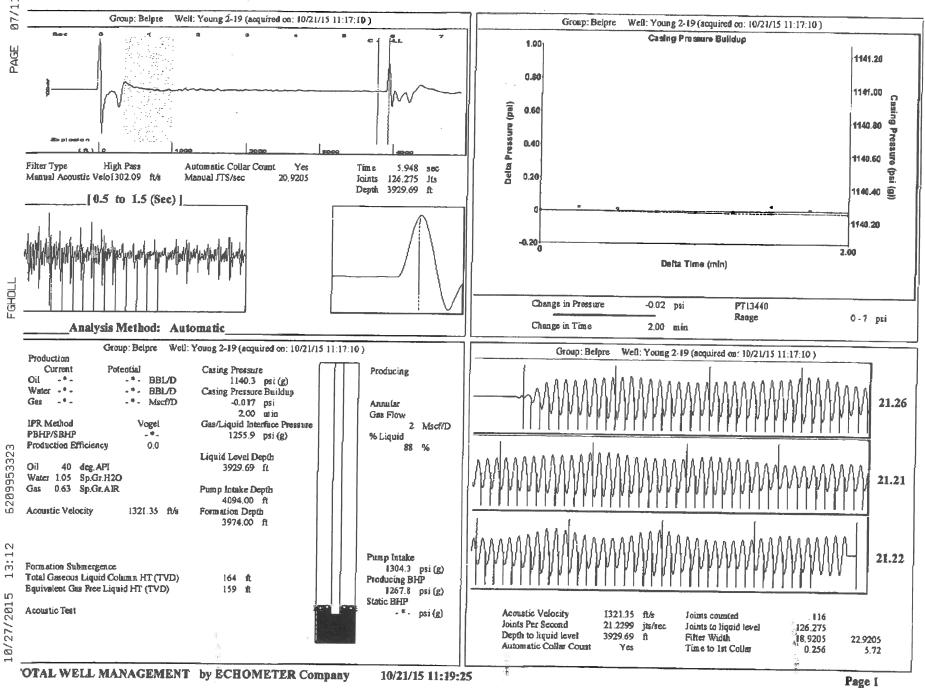

TA Approved: 🗌 Yes 🗌 De                      | enied Date:  |           |               |                |                           |

## Mail to the Appropriate KCC Conservation Office:

|  | KCC District Office #1 - 210 E. Frontview, Suite A, Dodge City, KS 67801                      | Phone 620.225.8888 |
|--|-----------------------------------------------------------------------------------------------|--------------------|
|  | KCC District Office #2 / UPGS - 3450 N. Rock Road, Building 600, Suite 601, Wichita, KS 67226 | Phone 316.630.4000 |
|  | KCC District Office #3 - 1500 SW Seventh Steet, Chanute, KS 66720                             | Phone 620.432.2300 |
|  | KCC District Office #4 - 2301 E. 13th Street, Hays, KS 67601-2651                             | Phone 785.625.0550 |



=G Holl Co

Fax Station

Oct 27 2015 2:05PM

Received Fax



Conservation Division District Office No. 1 210 E. Frontview, Suite A Dodge City, KS 67801



Phone: 620-225-8888 Fax: 620-225-8885 http://kcc.ks.gov/

Shari Feist Albrecht, Chair Jay Scott Emler, Commissioner Pat Apple, Commissioner Sam Brownback, Governor

November 03, 2015

Margery L. Nagel F. G. Holl Company L.L.C. 9431 E CENTRAL STE 100 WICHITA, KS 67206-2563

Re: Temporary Abandonment API 15-185-22907-00-02 YOUNG OWWO 2-19 NW/4 Sec.19-24S-15W Stafford County, Kansas

Dear Margery L. Nagel:

"Your temporary abandonment (TA) application for the well listed above has been approved. In accordance with K.A.R. 82-3-111 the TA status of this well will expire 11/03/2016.

\* If you return this well to service or plug it, please n