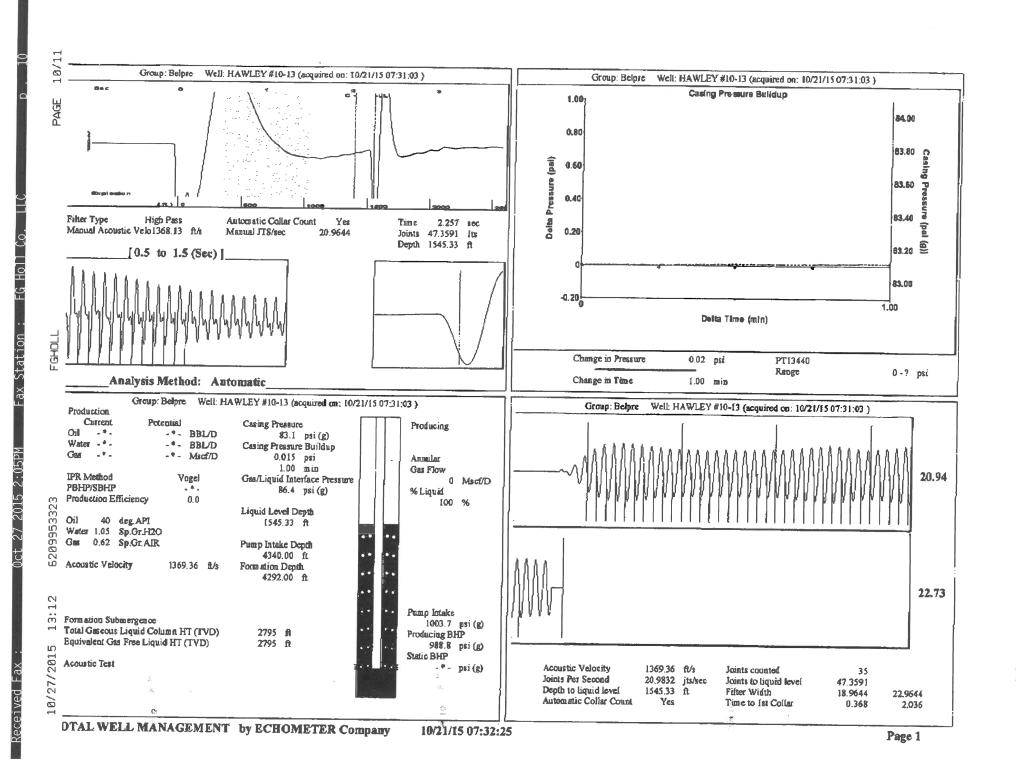

November 03, 2015

Margery L. Nagel F. G. Holl Company L.L.C. 9431 E CENTRAL STE 100 WICHITA, KS 67206-2563

Re: Temporary Abandonment API 15-047-21316-00-00 HAWLEY 10-13 NE/4 Sec.13-24S-17W Edwards County, Kansas