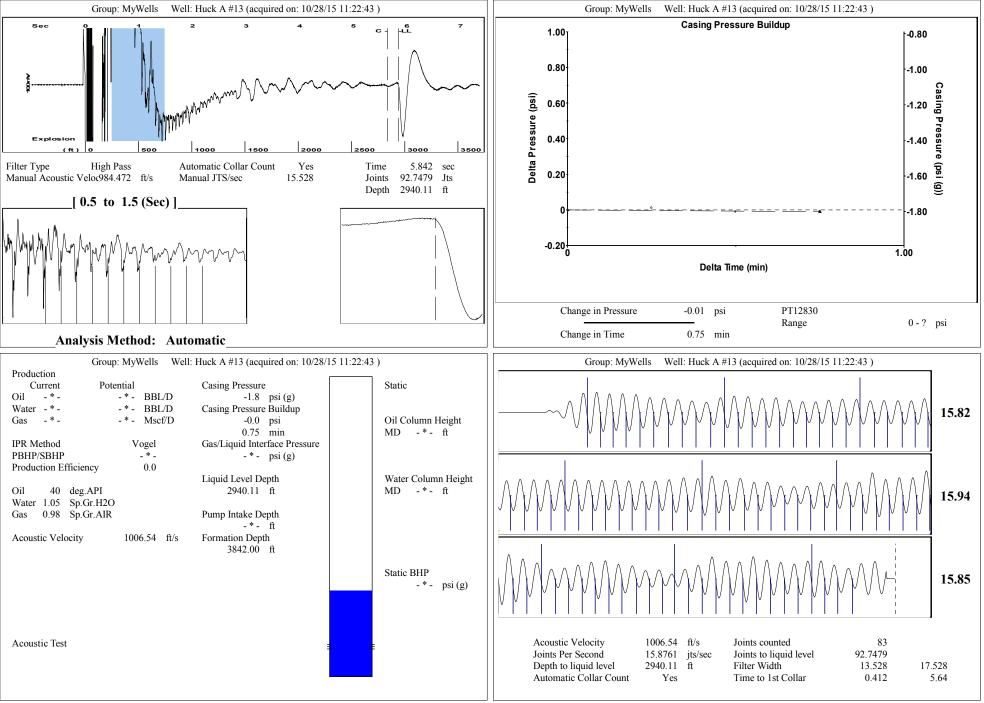

November 02, 2015

Jim Farthing Empire Energy E&P, LLC 345 RIVERVIEW ST., STE 540 WICHITA, KS 67203-4262

Re: Temporary Abandonment API 15-051-24601-00-00 HUCK A 13 NW/4 Sec.31-11S-20W Ellis County, Kansas