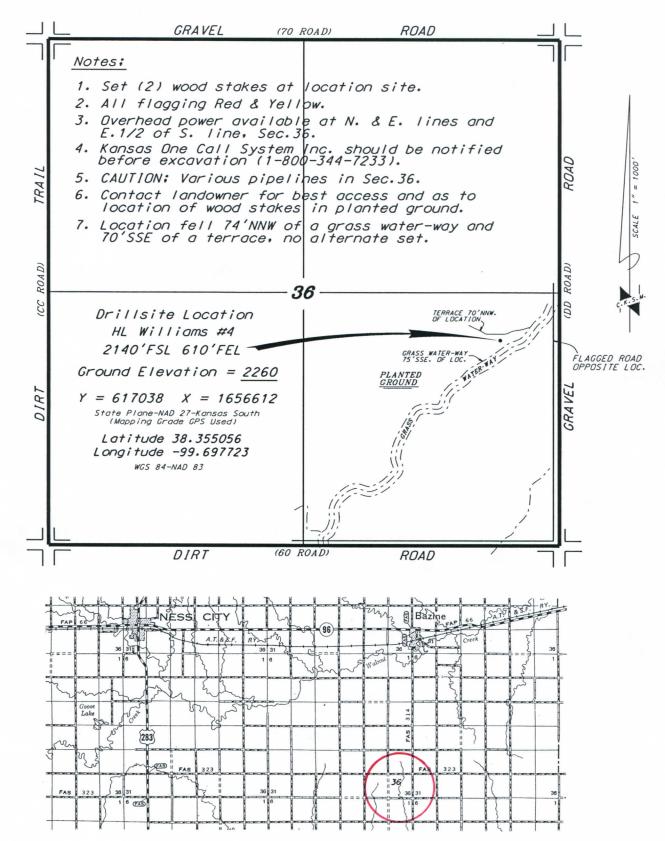

## BEREXCO. LLC HL WILLIAMS LEASE SE. 1/4, SECTION 36, T19S, R22W NESS COUNTY, KANSAS

Controlling data is based upon the best maps and photographs available to us and upon a regular section of land containing 640 acres.

October 1, 2015

Approximate section lines were determined using the normal standard of care of oilfield surveyors practicing in the state of Kansas. The section corners, which establish the precise section lines, were not necessarily located, and the exact location of the drilliste location in the section is not guaranteed. Therefore, the operator securing this service and accepting this plat and all other parties relying thereon agree to hold Central Kansas Diffield Services, Inc., its officers and employees harmless from all losses, casts and expenses and said entities released from any liability from incidental or consequential damages