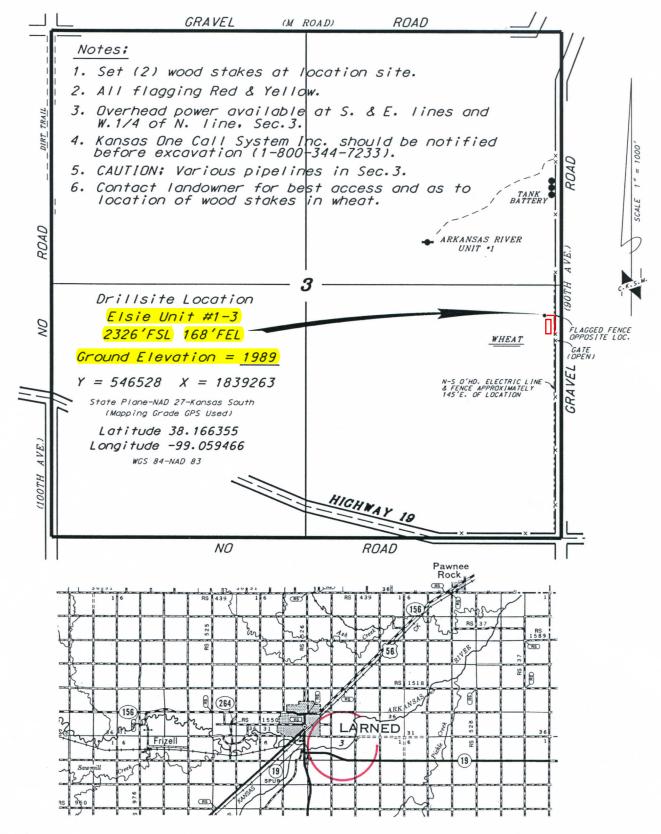

## SHELBY RESOURCES, LLC ELSIE LEASE SE. 1/4, SECTION 3, T22S, R16W PAWNEE COUNTY, KANSAS

<sup>\*</sup> Controlling data is based upon the best maps and photographs available to us and upon a regular section of land containing 640 acres.

ocation as shown on thi and may not be legally Contact landowner. department for access.

only use.

d egress r usage o public u

\*Ingress plat is opened f tenant o

October 5, 2015

Approximate section lines were determined using the normal standard of care of oilfield surveyors practicing in the state of Kansas. The section corners, which establish the precise section lines, were not necessarily located, and the exact location of the drilliste location in the section is not guaranteed. Therefore, the operator securing this service and accepting this plat and all other parties relying thereon agree to hold Central Kansas Diffield Services. Inc., its officers and employees harmless from all losses, casts and expenses and said entities released from any liability flow inclination from incidental or consequential domages.