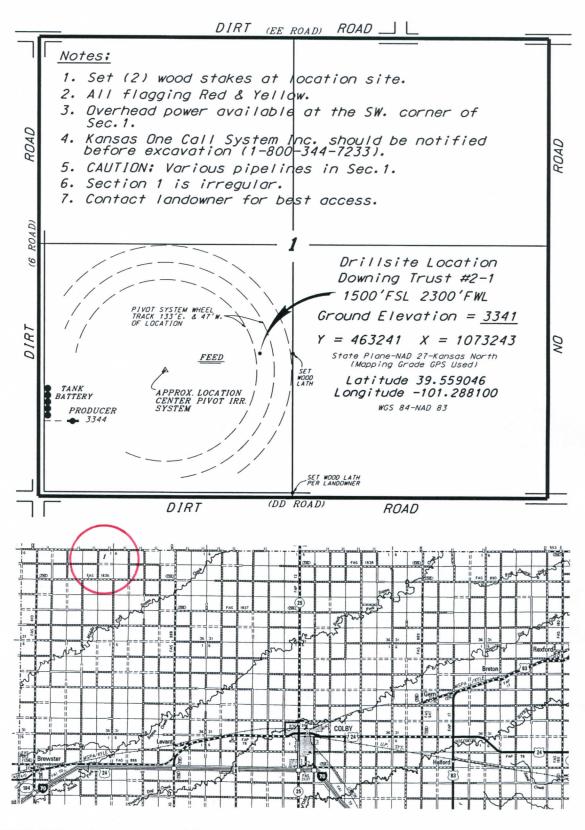

## CARMEN SCHMITT, INC. DOWNING LEASE SW. 1/4, SECTION 1, T6S, R36W THOMAS COUNTY, KANSAS

\* Controlling data is based upon the best maps and photographs available to us and upon a regular section of land containing 640 acres.

ion as shown on this may not be legally set landowner.

\*Ingress plat is opened f

October 27, 2015

<sup>\*</sup>Approximate section lines were determined using the normal standard of care of oilfield surveyors practicing in the state of Kansas. The section corners, which establish the precise section lines, were not necessarily located, and the exact location of the drillsite location in the section is not quaranteed. Therefore, the operator securing this service and accepting this plat and all other parties relying thereon agree to hold Central Kansas Diffield Services, Inc. its officers and employees harmless from all losses, costs and expenses and said entities released from any liability from incidental or consequential damages