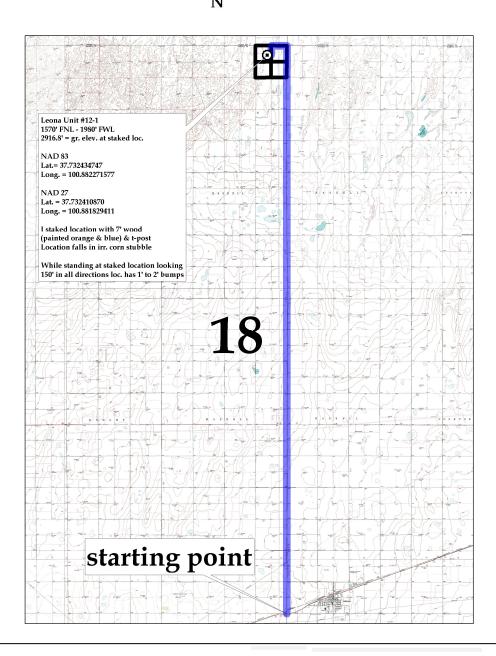

27s 33w Rng. Twp.

Leona Unit #12-1 **LEASE NAME** 

1570' FNL - 1980' FWL **LOCATION SPOT** 

<u>2916.8'</u> **GR. ELEVATION**  SCALE: DATE STAKED: Oct. 26th, 2015 **MEASURED BY:** Kent C. DRAWN BY: Norby S. AUTHORIZED BY: Evan M. **DATE REVISED:** 

**DIRECTIONS:** From the SW side of Sublette, KS at the intersection of Hwy 83 & Hwy 56 - Now go 18 miles North on Hwy 83 to the NE corner of section 1-27s-33w - Now go 0.5 mile West on Haskell County Line Rd. to ingress stake South into - Now go 0.3 mile South on lease rd. to ingress stake West into -Now go approx. 670' West through irr. corn stubble, into staked location. Final ingress must be verified with landowner or operator.