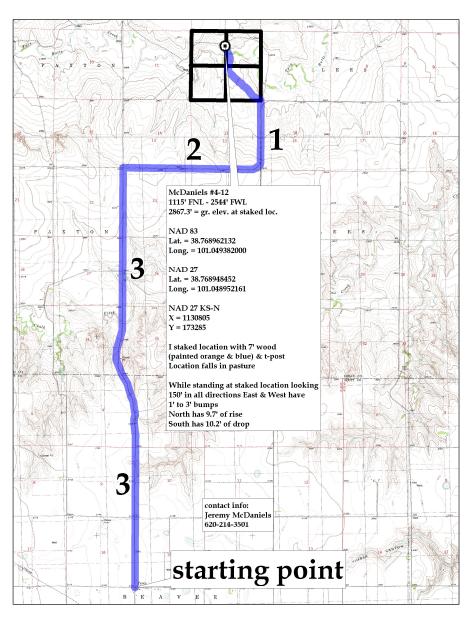

12 15s 34w Sec. Twp. Rng.

McDaniels #4-12 **LEASE NAME** 

1115' FNL - 2544' FWL **LOCATION SPOT** 

2867.31 GR. ELEVATION

Oct. 15th, 2015 DATE STAKED: **MEASURED BY:** Kent C. Norby S. DRAWN BY: **AUTHORIZED BY:** Bill W. DATE REVISED:

LEGEND

**DIRECTIONS:** From the center of Pence, KS at the intersection of Rd. 270 & Cherokee Rd. - Now go 3 miles North on Cherokee Rd. - Now go 3 miles North on Rd. 320 - Now go 2 miles East on Dakota - Now go 1 mile North on Rd. 340 to the SE corner of section 12-15s-34w and ingress stake NW into -Now go  $0.6\ \text{mile}\ NW$  on lease rd. to ingress stake North into – Now go  $0.4\$ mile North on trail, into staked location.