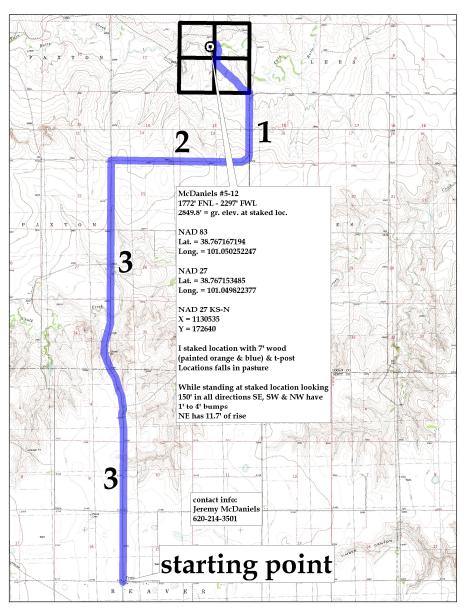

DATE REVISED:

**DIRECTIONS:** From the center of Pence, KS at the intersection of Rd. 270 & Cherokee Rd. - Now go 3 miles North on Cherokee Rd. - Now go 3 miles North on Rd. 320 - Now go 2 miles East on Dakota - Now go 1 mile North on Rd. 340 to the SE corner of section 12-15s-34w and ingress stake NW into -Now go 0.6 mile NW on lease rd. to ingress stake North into – Now go 0.3mile North on trail to ingress stake W-SW into - Now go approx. 480' W-SW through pasture, into staked location. Final ingress must be verified with landowner or operator.