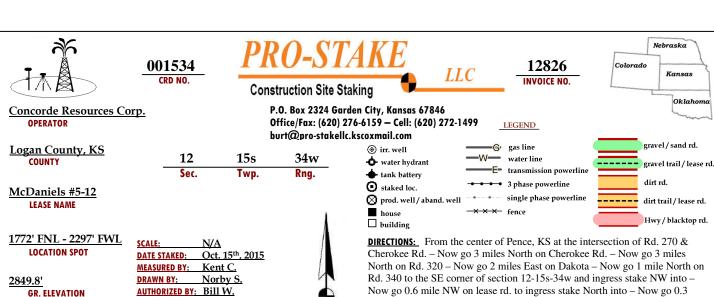

DATE REVISED:

**DIRECTIONS:** From the center of Pence, KS at the intersection of Rd. 270 & Cherokee Rd. - Now go 3 miles North on Cherokee Rd. - Now go 3 miles North on Rd. 320 - Now go 2 miles East on Dakota - Now go 1 mile North on Rd. 340 to the SE corner of section 12-15s-34w and ingress stake NW into -Now go 0.6 mile NW on lease rd. to ingress stake North into – Now go 0.3mile North on trail to ingress stake W-SW into - Now go approx. 480' W-SW through pasture, into staked location. Final ingress must be verified with landowner or operator.

Nebraska

Kansas

This drawing does not constitute a monumented survey or a land survey plat. This drawing is for construction purposes only.