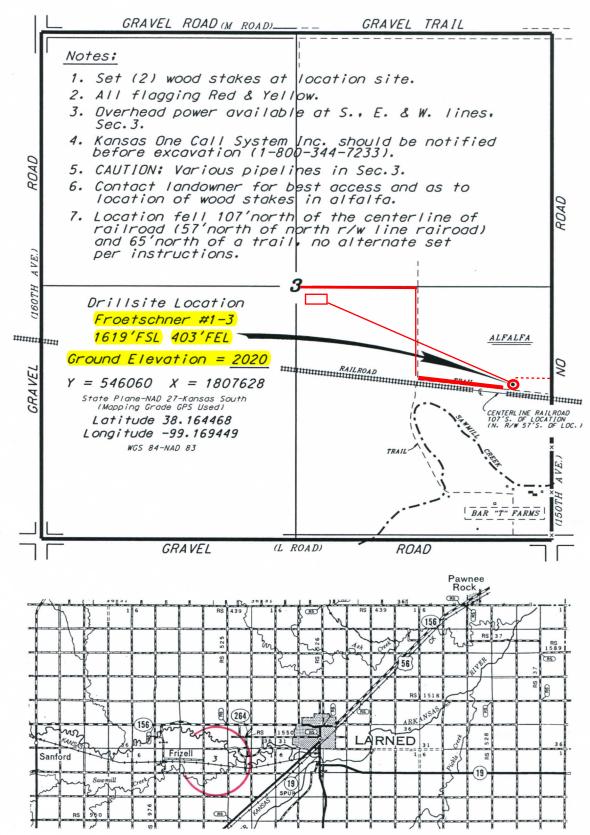

## SHELBY RESOURCES, LLC FROETSCHNER LEASE SE. 1/4, SECTION 3, T22S, R17W PAWNEE COUNTY, KANSAS

Controlling data is based upon the best maps and photographs available to us and upon a regular section of land containing 640 acres.

ion as shown on this may not be legally act landowner.

ocation and may Contact departme

\*Ingress plat is opened f

October 12, 2015

SCALE

Approximate section lines were determined using the normal standard of care of oilfield surveyors practicing in the state of Kansas. The section corners, which establish the precise section lines, were not necessarily located, and the exact location of the drillsite location in the section is not guaranteed. Therefore, the operator securing this service and accepting this plat and all other parties relying thereon agree to hold Central Kansas Diffield Services, Inc. its officers and employees harmless from all lasses, costs and expenses and said entities released from any liability flow inclination of the consequential damages.