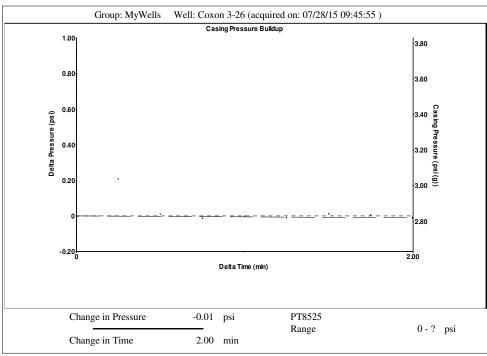

## Production Current Potential Casing Pressure Producing Oil - \* -- \* - BBL/D 2.8 psi (g) Water - \* -- \* - BBL/D Casing Pressure Buildup Gas - \* -- \* - Mscf/D -0.0 psi Annular 2.00 min Gas Flow Gas/Liquid Interface Pressure - \* - Mscf/D IPR Method Vogel PBHP/SBHP \_ \* \_ 3.1 psi (g) % Liquid Production Efficiency 0.0 100 % Liquid Level Depth Oil 40 deg.API 629.05 ft Water 1.05 Sp.Gr.H2O Gas 0.74 Sp.Gr.AIR Pump Intake Depth - \* - ft 1150 ft/s Formation Depth Acoustic Velocity 2949.00 ft Pump Intake Formation Submergence - \* - psi (g)