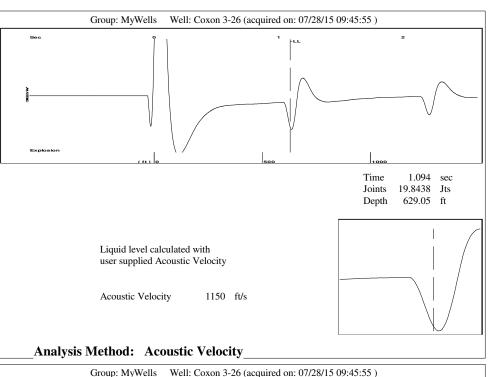

## Production Current Potential Casing Pressure Producing Oil - \* -- \* - BBL/D 2.8 psi (g) Water - \* -- \* - BBL/D Casing Pressure Buildup Gas - \* -- \* - Mscf/D -0.0 psi Annular 2.00 min Gas Flow Gas/Liquid Interface Pressure - \* - Mscf/D IPR Method Vogel PBHP/SBHP \_ \* \_ 3.1 psi (g) % Liquid Production Efficiency 0.0 100 % Liquid Level Depth Oil 40 deg.API 629.05 ft Water 1.05 Sp.Gr.H2O Gas 0.74 Sp.Gr.AIR Pump Intake Depth - \* - ft 1150 ft/s Formation Depth Acoustic Velocity 2949.00 ft Pump Intake Formation Submergence - \* - psi (g)

2320 ft

2320 ft

Total Gaseous Liquid Column HT (TVD)

Equivalent Gas Free Liquid HT (TVD)

Acoustic Test

Producing BHP

Static BHP

1057.9 psi (g)