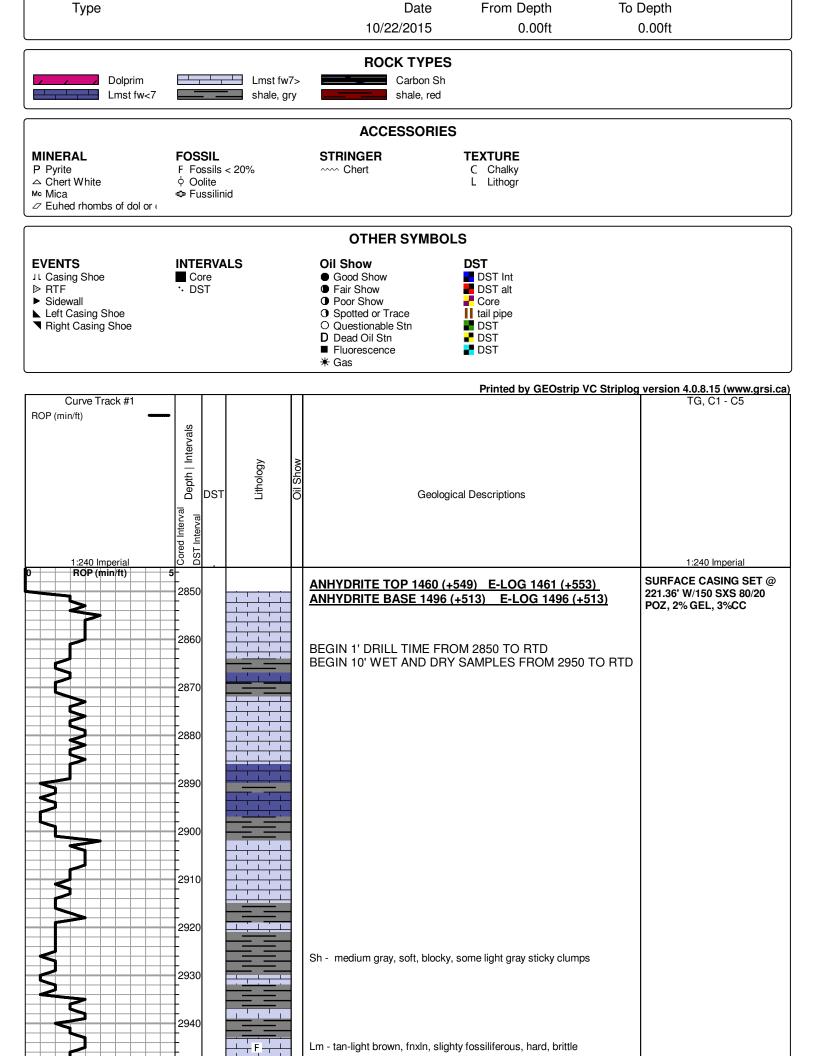

# Tops

| Name          | Тор  | Datum |
|---------------|------|-------|
| ANHYDRITE     | 1461 | +548  |
| TOPEKA        | 2961 | -952  |
| HEEBNER SHALE | 3165 | -1156 |
| TORONTO       | 3186 | -1177 |
| LKC           | 3202 | -1193 |
| ВКС           | 3420 | -1411 |
| ARBUCKLE      | 3461 | -1452 |
| RTD           | 3532 | -1523 |

Pool: Field: BRAY

State: KANSAS Country: USA

Scale 1:240 Imperial

Well Name: LOWRY # 5-13 Surface Location: 330 FSL 880 FWL

**Bottom Location:** 

API: 15-163-24308-00-00

License Number: 34272

Spud Date: 10/21/2015 Time: 2:00 PM

Region: ROOKS COUNTY

Drilling Completed: 10/26/2015 Time: 11:40 PM

Surface Coordinates: 330 FSL & 880 FWL

**Bottom Hole Coordinates:** 

Ground Elevation: 2001.00ft K.B. Elevation: 2009.00ft

Logged Interval: 2850.00ft To: 3530.00ft

Total Depth: 3530.00ft Formation: ARBUCKLE

Drilling Fluid Type: FRESH WATER / CHEMICAL GEL

#### **SUMMARY OF DAILY ACTIVITY**

| 10-21-15 | MIRU, spud @ 2:00pm, set 8 5/8" surface pipe to 221.36 w/150 sxs 80/20 poz 2% Gel, 3%CC, survey 1/2°, plug down @ 7:00pm, WOC, drill plug @ 3:00am                                           |
|----------|----------------------------------------------------------------------------------------------------------------------------------------------------------------------------------------------|
| 10-22-15 | 555, drilling                                                                                                                                                                                |
| 10-23-15 | 2162, drilling, displaced @ 2878                                                                                                                                                             |
| 10-24-15 | 3003, drilling, CFS @ 3250, short trip, CTCH, TOWB for DST #1 3228-3250, survey 1/2°, pipe strap .01' short to board, DST #1 Misrun (bridge @ 1000 feet), Recondition hole, DST #2 3228-3250 |
| 10-25-15 | 3250, DST #2, drilling, CFS@ 3464, DST #3 3407-3464,                                                                                                                                         |
| 10-26-15 | 3464, DST #4 3407-3470, drilling, TD of 3530 reached @ $11:40$ pm, CTCH, TOWB for logging, survey $1^{\circ}$ , logging                                                                      |
| 10-27-15 | 3530, DST #5 straddle 3252-3266, prepare for plugging, release rig @ 8:00pm                                                                                                                  |