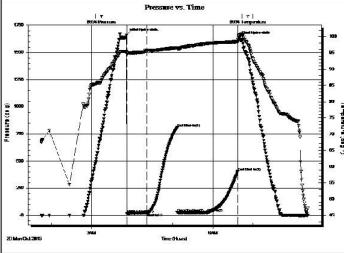

Outlaw Well Service

20-8-19, Rooks, KS

1408 West 42nd Hays KS 67601

Low ry #5-13 Job Ticket: 64864

**DST#: 3** 

ATTN: Steve Reed

Test Start: 2015.10.26 @ 01:45:00

#### GENERAL INFORMATION:

Formation: Arb

Deviated: No Whipstock: ft (KB) Test Type: Conventional Bottom Hole (Reset)

Time Tool Opened: 03:52:00

Brett Dickinson Tester:

Time Test Ended: 08:21:30

Unit No:

Capacity:

2009.00 ft (KB)

Interval: 3407.00 ft (KB) To 3464.00 ft (KB) (TVD) Reference Bevations:

2001.00 ft (CF)

Total Depth: 3464.00 ft (KB) (TVD) Hole Diameter:

7.88 inches Hole Condition: Fair

KB to GR/CF: 8.00 ft

Serial #: 8934

Press@RunDepth:

Outside 27.23 psig @

3408.00 ft (KB)

8000.00 psig

Start Date: Start Time: 2015.10.26 01:45:05

End Date: End Time: 2015.10.26 08:21:29 Last Calib .: 2015.10.26 Time On Btm: 2015.10.26 @ 03:51:30

Time Off Btm: 2015.10.26 @ 06:38:45

TEST COMMENT: IF-1in blow

ISI-No bloe FF-1/4in blow FSI-No blow

| 200 |        | PF       | RESSUR  | RE SUMMARY                                                                                                                                                                                                                                                                                                                                                                                                                                                                                                                                                                                                                                                                                                                                                                                                                                                                                                                                                                                                                                                                                                                                                                                                                                                                                                                                                                                                                                                                                                                                                                                                                                                                                                                                                                                                                                                                                                                                                                                                                                                                                                                     |
|-----|--------|----------|---------|--------------------------------------------------------------------------------------------------------------------------------------------------------------------------------------------------------------------------------------------------------------------------------------------------------------------------------------------------------------------------------------------------------------------------------------------------------------------------------------------------------------------------------------------------------------------------------------------------------------------------------------------------------------------------------------------------------------------------------------------------------------------------------------------------------------------------------------------------------------------------------------------------------------------------------------------------------------------------------------------------------------------------------------------------------------------------------------------------------------------------------------------------------------------------------------------------------------------------------------------------------------------------------------------------------------------------------------------------------------------------------------------------------------------------------------------------------------------------------------------------------------------------------------------------------------------------------------------------------------------------------------------------------------------------------------------------------------------------------------------------------------------------------------------------------------------------------------------------------------------------------------------------------------------------------------------------------------------------------------------------------------------------------------------------------------------------------------------------------------------------------|
| Τ   | Time   | Pressure | Temp    | Annotation                                                                                                                                                                                                                                                                                                                                                                                                                                                                                                                                                                                                                                                                                                                                                                                                                                                                                                                                                                                                                                                                                                                                                                                                                                                                                                                                                                                                                                                                                                                                                                                                                                                                                                                                                                                                                                                                                                                                                                                                                                                                                                                     |
|     | (Min.) | (psig)   | (deg F) | Automotive on end of the inch of the control of the |
| 1   | 0      | 1661.42  | 95.42   | Initial Hydro-static                                                                                                                                                                                                                                                                                                                                                                                                                                                                                                                                                                                                                                                                                                                                                                                                                                                                                                                                                                                                                                                                                                                                                                                                                                                                                                                                                                                                                                                                                                                                                                                                                                                                                                                                                                                                                                                                                                                                                                                                                                                                                                           |
|     | 1      | 16.28    | 94.46   | Open To Flow (1)                                                                                                                                                                                                                                                                                                                                                                                                                                                                                                                                                                                                                                                                                                                                                                                                                                                                                                                                                                                                                                                                                                                                                                                                                                                                                                                                                                                                                                                                                                                                                                                                                                                                                                                                                                                                                                                                                                                                                                                                                                                                                                               |
| l   | 31     | 21.70    | 95.88   | Shut-In(1)                                                                                                                                                                                                                                                                                                                                                                                                                                                                                                                                                                                                                                                                                                                                                                                                                                                                                                                                                                                                                                                                                                                                                                                                                                                                                                                                                                                                                                                                                                                                                                                                                                                                                                                                                                                                                                                                                                                                                                                                                                                                                                                     |
| l   | 76     | 804.74   | 96.59   | End Shut-In(1)                                                                                                                                                                                                                                                                                                                                                                                                                                                                                                                                                                                                                                                                                                                                                                                                                                                                                                                                                                                                                                                                                                                                                                                                                                                                                                                                                                                                                                                                                                                                                                                                                                                                                                                                                                                                                                                                                                                                                                                                                                                                                                                 |
| l   | 76     | 25.97    | 96.34   | Open To Flow (2)                                                                                                                                                                                                                                                                                                                                                                                                                                                                                                                                                                                                                                                                                                                                                                                                                                                                                                                                                                                                                                                                                                                                                                                                                                                                                                                                                                                                                                                                                                                                                                                                                                                                                                                                                                                                                                                                                                                                                                                                                                                                                                               |
| l   | 120    | 27.23    | 97.95   | Shut-In(2)                                                                                                                                                                                                                                                                                                                                                                                                                                                                                                                                                                                                                                                                                                                                                                                                                                                                                                                                                                                                                                                                                                                                                                                                                                                                                                                                                                                                                                                                                                                                                                                                                                                                                                                                                                                                                                                                                                                                                                                                                                                                                                                     |
| l   | 166    | 403.26   | 98.49   | End Shut-In(2)                                                                                                                                                                                                                                                                                                                                                                                                                                                                                                                                                                                                                                                                                                                                                                                                                                                                                                                                                                                                                                                                                                                                                                                                                                                                                                                                                                                                                                                                                                                                                                                                                                                                                                                                                                                                                                                                                                                                                                                                                                                                                                                 |
| l   | 168    | 1632.21  | 100.48  | Final Hydro-static                                                                                                                                                                                                                                                                                                                                                                                                                                                                                                                                                                                                                                                                                                                                                                                                                                                                                                                                                                                                                                                                                                                                                                                                                                                                                                                                                                                                                                                                                                                                                                                                                                                                                                                                                                                                                                                                                                                                                                                                                                                                                                             |
| l   |        |          |         | 2003                                                                                                                                                                                                                                                                                                                                                                                                                                                                                                                                                                                                                                                                                                                                                                                                                                                                                                                                                                                                                                                                                                                                                                                                                                                                                                                                                                                                                                                                                                                                                                                                                                                                                                                                                                                                                                                                                                                                                                                                                                                                                                                           |
|     |        |          |         |                                                                                                                                                                                                                                                                                                                                                                                                                                                                                                                                                                                                                                                                                                                                                                                                                                                                                                                                                                                                                                                                                                                                                                                                                                                                                                                                                                                                                                                                                                                                                                                                                                                                                                                                                                                                                                                                                                                                                                                                                                                                                                                                |
| l   |        |          |         |                                                                                                                                                                                                                                                                                                                                                                                                                                                                                                                                                                                                                                                                                                                                                                                                                                                                                                                                                                                                                                                                                                                                                                                                                                                                                                                                                                                                                                                                                                                                                                                                                                                                                                                                                                                                                                                                                                                                                                                                                                                                                                                                |
|     |        |          |         |                                                                                                                                                                                                                                                                                                                                                                                                                                                                                                                                                                                                                                                                                                                                                                                                                                                                                                                                                                                                                                                                                                                                                                                                                                                                                                                                                                                                                                                                                                                                                                                                                                                                                                                                                                                                                                                                                                                                                                                                                                                                                                                                |
|     |        |          |         |                                                                                                                                                                                                                                                                                                                                                                                                                                                                                                                                                                                                                                                                                                                                                                                                                                                                                                                                                                                                                                                                                                                                                                                                                                                                                                                                                                                                                                                                                                                                                                                                                                                                                                                                                                                                                                                                                                                                                                                                                                                                                                                                |

#### Recovery

| Length (ft) | Description     | Volume (bbl) |
|-------------|-----------------|--------------|
| 1.00        | Oil             | 0.00         |
| 14.00       | V SOCM 5%O 95%M | 0.07         |
|             |                 |              |
|             |                 | 1            |
|             |                 |              |
|             |                 |              |

| Gas Rat        | es              |                  |  |
|----------------|-----------------|------------------|--|
| Choke (inches) | Pressure (psig) | Gas Rate (Mcf/d) |  |

Trilobite Testing, Inc Ref. No: 64864 Printed: 2015.10.26 @ 08:56:38