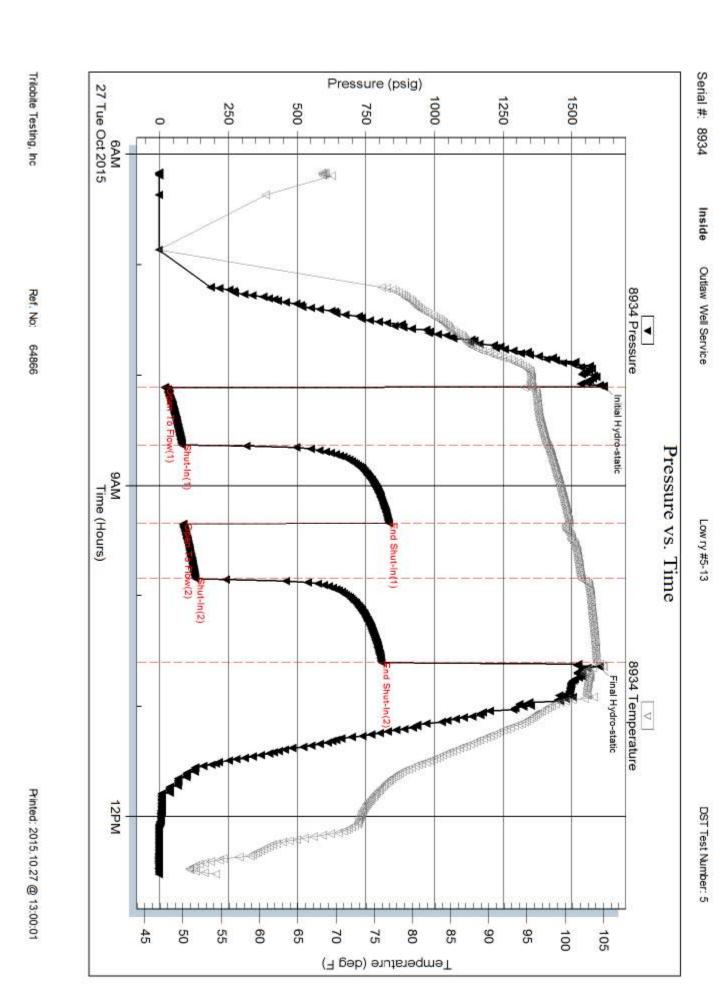

Trilobite Testing, Inc Ref. No: 64865 Printed: 2015.10.27 @ 08:00:26

Outlaw Well Service

20-8-19, Rooks, KS

1408 West 42nd Hays KS 67601

Low ry #5-13

Job Ticket: 64866 **DST#:** 5

ATTN: Steve Reed

Test Start: 2015.10.27 @ 06:10:00

#### GENERAL INFORMATION:

KC"D" Formation:

Deviated: Whipstock: ft (KB) Test Type: Conventional Straddle (Reset) No

> Tester: Brett Dickinson

Time Tool Opened: 08:06:30 Time Test Ended: 12:31:15

Unit No:

2009.00 ft (KB)

3252.00 ft (KB) To 3266.00 ft (KB) (TV D) Interval: Total Depth: 3266.00 ft (KB) (TVD)

Reference Bevations:

2001.00 ft (CF)

Hole Diameter: 7.88 inches Hole Condition: Fair KB to GR/CF: 8.00 ft

Serial #: 8934 Inside

Press@RunDepth: Start Date:

129.99 psig @ 3253.00 ft (KB)

2015.10.27

Capacity: Last Calib .:

8000.00 psig 2015.10.27

Start Time:

2015.10.27 06:10:05

End Date: End Time:

12:31:14

Time On Btm: 2015.10.27 @ 08:05:45 Time Off Btm: 2015.10.27 @ 10:38:30

TEST COMMENT: IF-BOB in 21min

ISHNo blow FF-6in blow FSI-No blow

# PRESSURE SUMMARY

|    |        | PI       | KESSUR  | E SUMMARY            |  |
|----|--------|----------|---------|----------------------|--|
| į. | Time   | Pressure | Temp    | Annotation           |  |
|    | (Min.) | (psig)   | (deg F) |                      |  |
|    | 0      | 1614.59  | 95.64   | Initial Hydro-static |  |
|    | 1      | 19.11    | 94.66   | Open To Flow (1)     |  |
|    | 32     | 81.45    | 97.58   | Shut-In(1)           |  |
| ,  | 75     | 833.93   | 100.53  | End Shut-In(1)       |  |
|    | 75     | 85.54    | 100.15  | Open To Flow (2)     |  |
|    | 105    | 129.99   | 102.11  | Shut-ln(2)           |  |
|    | 151    | 806.97   | 104.09  | End Shut-In(2)       |  |
| •  | 153    | 1599.10  | 105.02  | Final Hydro-static   |  |
|    |        |          |         | 20020                |  |
|    |        |          |         |                      |  |
|    |        |          |         |                      |  |
|    |        |          |         |                      |  |
|    |        |          |         |                      |  |
|    |        |          |         |                      |  |

#### Recovery

| Length (ft)     | Description     | Volume (bbl) |
|-----------------|-----------------|--------------|
| 2.00            | OS MW 20%M 80%W | 0.01         |
| 248.00          | Water           | 3.22         |
|                 |                 |              |
|                 |                 |              |
|                 |                 |              |
|                 |                 |              |
| Recovery from r | multiple tests  | 18           |

#### Gas Rates

|   | Choke (inches) | Pressure (psig) | Gas Rate (Mcf/d) |
|---|----------------|-----------------|------------------|
| ۱ | n.             | •               | *                |

Trilobite Testing, Inc

Ref. No: 64866

Printed: 2015.10.27 @ 13:00:00

| TOPEKA SPL 2961 (-952) Lm - tan/cream, fossiliferous, hard, brittle Lm - tan, fossiliferous, medxln, pyrite, fusilinids                                        |                      |
|----------------------------------------------------------------------------------------------------------------------------------------------------------------|----------------------|
| Lm - tan/cream, fossiliferous, hard, brittle                                                                                                                   |                      |
| Las Ann face illiformus procedule provide foreillieide                                                                                                         |                      |
| 2970 P F - Lm - tan, fossiliferous, medxln, pyrite, fusilinids                                                                                                 |                      |
|                                                                                                                                                                |                      |
| Lm - light-medium gray, medxln, fossiliferous, hard, brittle                                                                                                   |                      |
| Lm - light brown, fnxln, scattered fossils, brittle                                                                                                            |                      |
| 2990  Lm - light brown/cream, fnxln, some sucrosic in part, fossiliferous,                                                                                     |                      |
| Slightly chalky  Shalight to medium grow soft blocky                                                                                                           |                      |
| Sh - light to medium gray, soft, blocky                                                                                                                        |                      |
| Sh - A/A, micaceous in part                                                                                                                                    |                      |
| 3020 Lm - light brown, medxln, fossiliferous, brittle                                                                                                          | MUD WT 8.7<br>VIS 50 |
| 3030                                                                                                                                                           | LCM 2 LBS            |
| Lm - medium gray-brown, fnxln with dark fossil clasts, dense, hard                                                                                             |                      |
|                                                                                                                                                                |                      |
| Lm - light brown, medxln, fossiliferous, slightly chalky, brittle                                                                                              |                      |
| Sh - black carbonaceous, waxy with bronze specks                                                                                                               |                      |
| 3060  Lm - cream, medxln, fossiliferous, brittle, tan chert                                                                                                    |                      |
| 3070                                                                                                                                                           |                      |
| 3080 Lm - cream, fnxln with pyrite inclusions, clean and sharp                                                                                                 |                      |
| Lm - cream, fossiliferous, fn-medxln, brittle, cherty                                                                                                          |                      |
| Sh - reddish brown, firm, blocky, some light gray sticky clumps                                                                                                |                      |
| 3100 Lm - tan, fnxln, scattered fossils, dense, hard                                                                                                           |                      |
| Sh - black carbonaceous, firm, fissile                                                                                                                         |                      |
|                                                                                                                                                                |                      |
| Lm - tan, fossiliferous, fnxln, scattered vuggy porosity, good odor, few specks of free oil, good streaming wet cut under UV light, tight overall, white chert |                      |
| 2130 Lm - tan, fnxln, hard, dense, cherty, slight bedded chalk, no shows                                                                                       |                      |
| Lm - light brown, fnxln w/pinpoint porosity, scattered light brown stain, good odor, slight SFO, good fluorescence, hard, well cemented                        |                      |
| 3150 Lm - cream-offwhite, vfxln, hard, brittle, bedded chalk in part, slight gilsonitic stain, white chert                                                     |                      |
| 3160 Lm - tan-cream, vfxln, sharp and clean, dense                                                                                                             |                      |
| HEEBNER SPL 3165 (-1156) ELOG 3165 (-1156)                                                                                                                     |                      |