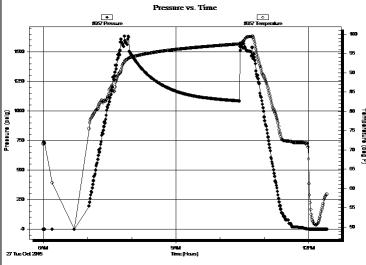

Trilobite Testing, Inc Ref. No: 64865 Printed: 2015.10.27 @ 08:00:26

Outlaw Well Service

20-8-19, Rooks, KS

1408 West 42nd Hays KS 67601

Low ry #5-13

Job Ticket: 64866 **DST#:** 5

ATTN: Steve Reed

Test Start: 2015.10.27 @ 06:10:00

#### GENERAL INFORMATION:

KC"D" Formation:

Deviated: Whipstock: ft (KB) Test Type: Conventional Straddle (Reset) No

> Tester: Brett Dickinson

Time Tool Opened: 08:06:30 Time Test Ended: 12:31:15

Unit No:

2009.00 ft (KB)

3252.00 ft (KB) To 3266.00 ft (KB) (TV D) Interval: Total Depth: 3266.00 ft (KB) (TVD)

Reference Bevations:

2001.00 ft (CF)

Hole Diameter: 7.88 inches Hole Condition: Fair KB to GR/CF: 8.00 ft

Serial #: 8934 Inside

Press@RunDepth: Start Date:

129.99 psig @ 3253.00 ft (KB)

2015.10.27

Capacity: Last Calib .:

8000.00 psig 2015.10.27

Start Time:

2015.10.27 06:10:05

End Date: End Time:

12:31:14

Time On Btm: 2015.10.27 @ 08:05:45 Time Off Btm: 2015.10.27 @ 10:38:30

TEST COMMENT: IF-BOB in 21min

ISHNo blow FF-6in blow FSI-No blow

# PRESSURE SUMMARY

|    |        | PI       | KESSUR  | E SUMMARY            |  |
|----|--------|----------|---------|----------------------|--|
| į. | Time   | Pressure | Temp    | Annotation           |  |
|    | (Min.) | (psig)   | (deg F) |                      |  |
|    | 0      | 1614.59  | 95.64   | Initial Hydro-static |  |
|    | 1      | 19.11    | 94.66   | Open To Flow (1)     |  |
|    | 32     | 81.45    | 97.58   | Shut-In(1)           |  |
| ,  | 75     | 833.93   | 100.53  | End Shut-In(1)       |  |
|    | 75     | 85.54    | 100.15  | Open To Flow (2)     |  |
|    | 105    | 129.99   | 102.11  | Shut-ln(2)           |  |
|    | 151    | 806.97   | 104.09  | End Shut-In(2)       |  |
| •  | 153    | 1599.10  | 105.02  | Final Hydro-static   |  |
|    |        |          |         | 20020                |  |
|    |        |          |         |                      |  |
|    |        |          |         |                      |  |
|    |        |          |         |                      |  |
|    |        |          |         |                      |  |
|    |        |          |         |                      |  |

#### Recovery

| Length (ft)     | Description     | Volume (bbl) |
|-----------------|-----------------|--------------|
| 2.00            | OS MW 20%M 80%W | 0.01         |
| 248.00          | Water           | 3.22         |
|                 |                 |              |
|                 |                 |              |
|                 |                 |              |
|                 |                 |              |
| Recovery from r | multiple tests  | 18           |