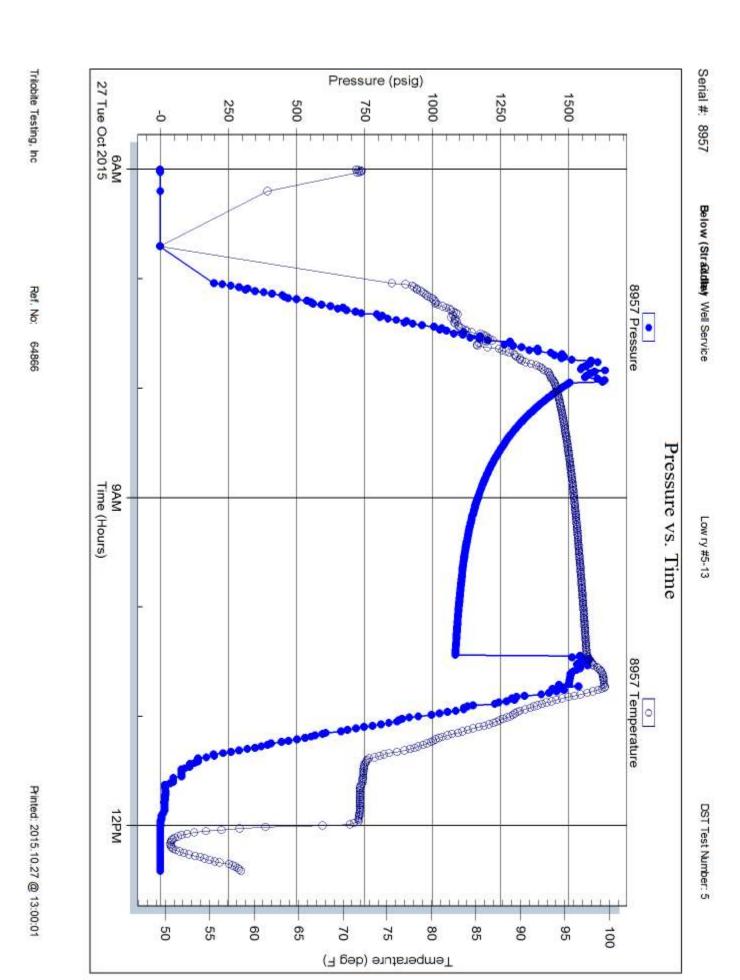

Trilobite Testing, Inc Ref. No: 64865 Printed: 2015.10.27 @ 08:00:26

Outlaw Well Service

20-8-19, Rooks, KS

1408 West 42nd Hays KS 67601

Low ry #5-13

Job Ticket: 64866 **DST#:** 5

ATTN: Steve Reed

Test Start: 2015.10.27 @ 06:10:00

#### GENERAL INFORMATION:

KC"D" Formation:

Deviated: Whipstock: ft (KB) Test Type: Conventional Straddle (Reset) No

> Tester: Brett Dickinson

Time Tool Opened: 08:06:30 Time Test Ended: 12:31:15

Unit No:

2009.00 ft (KB)

3252.00 ft (KB) To 3266.00 ft (KB) (TV D) Interval: Total Depth: 3266.00 ft (KB) (TVD)

Reference Bevations:

2001.00 ft (CF)

Hole Diameter: 7.88 inches Hole Condition: Fair KB to GR/CF: 8.00 ft

Serial #: 8934 Inside

Press@RunDepth: Start Date:

129.99 psig @ 3253.00 ft (KB)

2015.10.27

Capacity: Last Calib .:

8000.00 psig 2015.10.27

Start Time:

2015.10.27 06:10:05

End Date: End Time:

12:31:14

Time On Btm: 2015.10.27 @ 08:05:45 Time Off Btm: 2015.10.27 @ 10:38:30

TEST COMMENT: IF-BOB in 21min

ISHNo blow FF-6in blow FSI-No blow

# PRESSURE SUMMARY

|    |        | PI       | KESSUR  | E SUMMARY            |  |
|----|--------|----------|---------|----------------------|--|
| į. | Time   | Pressure | Temp    | Annotation           |  |
|    | (Min.) | (psig)   | (deg F) |                      |  |
|    | 0      | 1614.59  | 95.64   | Initial Hydro-static |  |
|    | 1      | 19.11    | 94.66   | Open To Flow (1)     |  |
|    | 32     | 81.45    | 97.58   | Shut-In(1)           |  |
| ,  | 75     | 833.93   | 100.53  | End Shut-In(1)       |  |
|    | 75     | 85.54    | 100.15  | Open To Flow (2)     |  |
|    | 105    | 129.99   | 102.11  | Shut-ln(2)           |  |
|    | 151    | 806.97   | 104.09  | End Shut-In(2)       |  |
| •  | 153    | 1599.10  | 105.02  | Final Hydro-static   |  |
|    |        |          |         | 20020                |  |
|    |        |          |         |                      |  |
|    |        |          |         |                      |  |
|    |        |          |         |                      |  |
|    |        |          |         |                      |  |
|    |        |          |         |                      |  |

#### Recovery

| Length (ft)     | Description     | Volume (bbl) |
|-----------------|-----------------|--------------|
| 2.00            | OS MW 20%M 80%W | 0.01         |
| 248.00          | Water           | 3.22         |
|                 |                 |              |
|                 |                 |              |
|                 |                 |              |
|                 |                 |              |
| Recovery from r | multiple tests  | 18           |

#### Gas Rates

|   | Choke (inches) | Pressure (psig) | Gas Rate (Mcf/d) |
|---|----------------|-----------------|------------------|
| ۱ | n.             | •               | *                |

Trilobite Testing, Inc

Ref. No: 64866

Printed: 2015.10.27 @ 13:00:00

| TOPEKA SPL 2961 (-952) Lm - tan/cream, fossiliferous, hard, brittle Lm - tan, fossiliferous, medxln, pyrite, fusilinids                                        |                      |
|----------------------------------------------------------------------------------------------------------------------------------------------------------------|----------------------|
| Lm - tan/cream, fossiliferous, hard, brittle                                                                                                                   |                      |
| Las Ann face illiformus procedule provide foreillieide                                                                                                         |                      |
| 2970 P F - Lm - tan, fossiliferous, medxln, pyrite, fusilinids                                                                                                 |                      |
|                                                                                                                                                                |                      |
| Lm - light-medium gray, medxln, fossiliferous, hard, brittle                                                                                                   |                      |
| Lm - light brown, fnxln, scattered fossils, brittle                                                                                                            |                      |
| 2990  Lm - light brown/cream, fnxln, some sucrosic in part, fossiliferous,                                                                                     |                      |
| Slightly chalky  Shalight to medium grow soft blocky                                                                                                           |                      |
| Sh - light to medium gray, soft, blocky                                                                                                                        |                      |
| Sh - A/A, micaceous in part                                                                                                                                    |                      |
| 3020 Lm - light brown, medxln, fossiliferous, brittle                                                                                                          | MUD WT 8.7<br>VIS 50 |
| 3030                                                                                                                                                           | LCM 2 LBS            |
| Lm - medium gray-brown, fnxln with dark fossil clasts, dense, hard                                                                                             |                      |
|                                                                                                                                                                |                      |
| Lm - light brown, medxln, fossiliferous, slightly chalky, brittle                                                                                              |                      |
| Sh - black carbonaceous, waxy with bronze specks                                                                                                               |                      |
| 3060  Lm - cream, medxln, fossiliferous, brittle, tan chert                                                                                                    |                      |
| 3070                                                                                                                                                           |                      |
| 3080 Lm - cream, fnxln with pyrite inclusions, clean and sharp                                                                                                 |                      |
| Lm - cream, fossiliferous, fn-medxln, brittle, cherty                                                                                                          |                      |
| Sh - reddish brown, firm, blocky, some light gray sticky clumps                                                                                                |                      |
| 3100 Lm - tan, fnxln, scattered fossils, dense, hard                                                                                                           |                      |
| Sh - black carbonaceous, firm, fissile                                                                                                                         |                      |
|                                                                                                                                                                |                      |
| Lm - tan, fossiliferous, fnxln, scattered vuggy porosity, good odor, few specks of free oil, good streaming wet cut under UV light, tight overall, white chert |                      |
| 2130 Lm - tan, fnxln, hard, dense, cherty, slight bedded chalk, no shows                                                                                       |                      |
| Lm - light brown, fnxln w/pinpoint porosity, scattered light brown stain, good odor, slight SFO, good fluorescence, hard, well cemented                        |                      |
| 3150 Lm - cream-offwhite, vfxln, hard, brittle, bedded chalk in part, slight gilsonitic stain, white chert                                                     |                      |
| 3160 Lm - tan-cream, vfxln, sharp and clean, dense                                                                                                             |                      |
| HEEBNER SPL 3165 (-1156) ELOG 3165 (-1156)                                                                                                                     |                      |