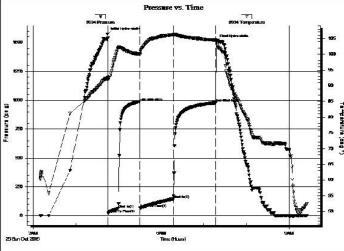

Outlaw Well Service

20-8-19, Rooks, KS

1408 West 42nd

Low ry #5-13

Hays KS 67601

Job Ticket: 64863

ATTN: Steve Reed

Test Start: 2015.10.25 @ 03:10:00

GENERAL INFORMATION:

Formation: KC "C"

Whipstock: Deviated: ft (KB) Test Type: Conventional Bottom Hole (Reset) No

Time Tool Opened: 04:45:30 Tester: Brett Dickinson Unit No:

Time Test Ended: 09:25:00

Interval: 3228.00 ft (KB) To 3250.00 ft (KB) (TVD) Reference Bevations:

2009.00 ft (KB) 2001.00 ft (CF)

DST#:2

Total Depth: 3250.00 ft (KB) (TVD) Hole Diameter: 7.88 inches Hole Condition: Fair KB to GR/CF: 8.00 ft

Serial #: 8934 Outside

3229.00 ft (KB) Press@RunDepth: 145.86 psig @ Capacity: 8000.00 psig

Start Date: 2015.10.25 End Date: 2015.10.25 Last Calib.: 2015.10.25 Start Time: 03:10:05 End Time: Time On Btm: 09:24:59 2015.10.25 @ 04:44:45

> Time Off Btm: 2015.10.25 @ 07:18:00

TEST COMMENT: IF-BOB in 12min

ISI-1/8in blow FF-BOB in 13min FSI-1/4in blow

|        | PI       | RESSUE  | RE SUMMARY           |  |
|--------|----------|---------|----------------------|--|
| Time   | Pressure | Temp    | Annotation           |  |
| (Min.) | (psig)   | (deg F) |                      |  |
| 0      | 1571.44  | 92.47   | Initial Hydro-static |  |
| 1      | 21.05    | 91.96   | Open To Flow (1)     |  |
| 15     | 63.21    | 101.92  | Shut-In(1)           |  |
| 45     | 988.66   | 100.03  | End Shut-In(1)       |  |
| 46     | 67.24    | 100.13  | Open To Flow (2)     |  |
| 93     | 145.86   | 106.21  | Shut-In(2)           |  |
| 153    | 979.27   | 104.53  | End Shut-In(2)       |  |
| 154    | 1507.65  | 104.34  | Final Hydro-static   |  |
|        |          |         | 545                  |  |
|        |          |         |                      |  |
|        |          |         |                      |  |
|        |          |         |                      |  |

#### Recovery

| Length (ft) | Description              | Volume (bbl) |
|-------------|--------------------------|--------------|
| 180.00      | MCW 90%W 10%M            | 2.25         |
| 60.00       | GWOCM 5%G 10%O 10%W 75%M | 0.84         |
| 50.00       | GO 15%G 85%O             | 0.70         |
| 0.00        | 120ft GIP                | 0.00         |
|             |                          |              |
|             |                          |              |

| Gas hales      |                 |                  |  |
|----------------|-----------------|------------------|--|
| Choke (inches) | Pressure (psig) | Gas Rate (Mcf/d) |  |

\* Recovery from multiple tests Ref. No: 64863 Trilobite Testing, Inc Printed: 2015.10.25 @ 22:46:47