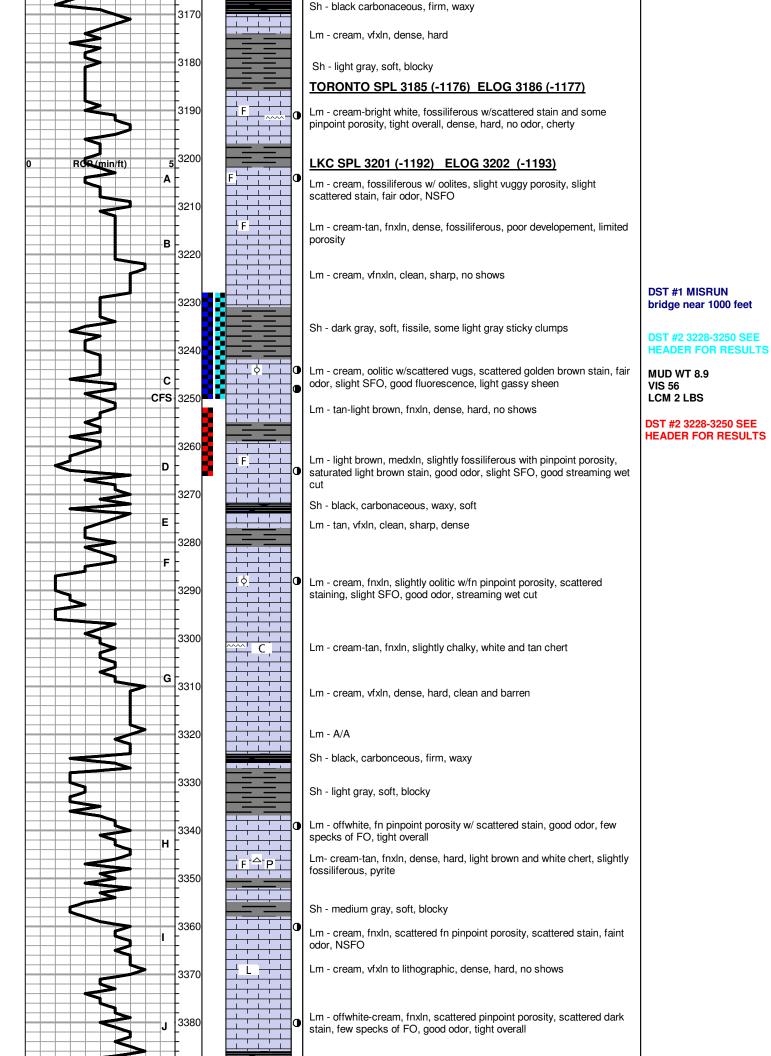

# Tops

| Name          | Тор  | Datum |
|---------------|------|-------|
| ANHYDRITE     | 1461 | +548  |
| TOPEKA        | 2961 | -952  |
| HEEBNER SHALE | 3165 | -1156 |
| TORONTO       | 3186 | -1177 |
| LKC           | 3202 | -1193 |
| ВКС           | 3420 | -1411 |
| ARBUCKLE      | 3461 | -1452 |
| RTD           | 3532 | -1523 |

DRILL STEM TESTING BY TRILOBITE TESTING INC: FOUR (4) CONVENTIONAL AND ONE (1) STRADDLE TEST

RESPECTFULLY SUBMITTED BY: STEVE REED

|               | WELL         | NAME         | COMPARISON WELL   | COMPARISON WELL   |  |  |
|---------------|--------------|--------------|-------------------|-------------------|--|--|
|               | LOWRY #5-13  |              | DON #1            | CHARLIE #1        |  |  |
|               | API: 15-1    | L63-24308    | API: 15-163-24301 | API: 15-163-24296 |  |  |
|               | 200          | 9 KB         | 2013 KB           | 2012 KB           |  |  |
| FORMATION     | SAMPLE TOPS  | LOG TOPS     | LOG TOPS (DATUM)  | LOG TOPS (DATUM)  |  |  |
| ANHYDRITE TOP | 1460 (+549)  | 1461 (+548)  | +553              | +557              |  |  |
| ТОРЕКА        | 2961 (-952)  | 2961 (-952)  | -950              | -953              |  |  |
| HEEBNER       | 3165 (-1156) | 3165 (-1156) | -1154             | -1155             |  |  |
| TORONTO       | 3185 (-1176) | 3186 (-1177) | -1174             | -1176             |  |  |
| LKC           | 3201 (-1192) | 3202 (-1193) | -1190             | -1192             |  |  |
| ВКС           | 3423 (-1414) | 3420 (-1411) | -1411             | -1411             |  |  |
| ARBUCKLE      | 3460 (-1451) | 3461 (-1452) | -1450             | -1447             |  |  |
| RTD           | 3530 (-1521) | 3532 (-1523) | -1532             | -1535             |  |  |

#### **SUMMARY OF DAILY ACTIVITY**

| 10-21-15 | MIRU, spud @ 2:00pm, set 8 5/8" surface pipe to 221.36 w/150 sxs 80/20 poz 2% Gel, 3%CC, survey 1/2°, plug down @ 7:00pm, WOC, drill plug @ 3:00am                                           |
|----------|----------------------------------------------------------------------------------------------------------------------------------------------------------------------------------------------|
| 10-22-15 | 555, drilling                                                                                                                                                                                |
| 10-23-15 | 2162, drilling, displaced @ 2878                                                                                                                                                             |
| 10-24-15 | 3003, drilling, CFS @ 3250, short trip, CTCH, TOWB for DST #1 3228-3250, survey 1/2°, pipe strap .01' short to board, DST #1 Misrun (bridge @ 1000 feet), Recondition hole, DST #2 3228-3250 |
| 10-25-15 | 3250, DST #2, drilling, CFS@ 3464, DST #3 3407-3464,                                                                                                                                         |
| 10-26-15 | 3464, DST #4 3407-3470, drilling, TD of 3530 reached @ $11:40$ pm, CTCH, TOWB for logging, survey $1^{\circ}$ , logging                                                                      |
| 10-27-15 | 3530, DST #5 straddle 3252-3266, prepare for plugging, release rig @ 8:00pm                                                                                                                  |