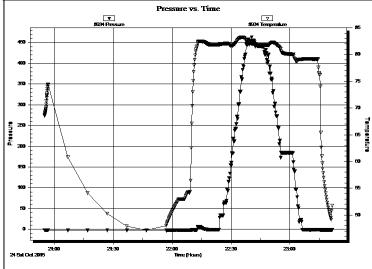

GENERAL INFORMATION:

Formation: KC "C"

Whipstock: Deviated: ft (KB) Test Type: Conventional Bottom Hole (Reset) No

Time Tool Opened: 04:45:30 Tester: Brett Dickinson Unit No:

Time Test Ended: 09:25:00

Interval: 3228.00 ft (KB) To 3250.00 ft (KB) (TVD) Reference Bevations:

2009.00 ft (KB) 2001.00 ft (CF)

DST#:2

Total Depth: 3250.00 ft (KB) (TVD) Hole Diameter: 7.88 inches Hole Condition: Fair KB to GR/CF: 8.00 ft

Serial #: 8934 Outside

3229.00 ft (KB) Press@RunDepth: 145.86 psig @ Capacity: 8000.00 psig

Start Date: 2015.10.25 End Date: 2015.10.25 Last Calib.: 2015.10.25 Start Time: 03:10:05 End Time: Time On Btm: 09:24:59 2015.10.25 @ 04:44:45

> Time Off Btm: 2015.10.25 @ 07:18:00

TEST COMMENT: IF-BOB in 12min

ISI-1/8in blow FF-BOB in 13min FSI-1/4in blow

|        | PI       | RESSUE  | RE SUMMARY           |  |
|--------|----------|---------|----------------------|--|
| Time   | Pressure | Temp    | Annotation           |  |
| (Min.) | (psig)   | (deg F) |                      |  |
| 0      | 1571.44  | 92.47   | Initial Hydro-static |  |
| 1      | 21.05    | 91.96   | Open To Flow (1)     |  |
| 15     | 63.21    | 101.92  | Shut-In(1)           |  |
| 45     | 988.66   | 100.03  | End Shut-In(1)       |  |
| 46     | 67.24    | 100.13  | Open To Flow (2)     |  |
| 93     | 145.86   | 106.21  | Shut-In(2)           |  |
| 153    | 979.27   | 104.53  | End Shut-In(2)       |  |
| 154    | 1507.65  | 104.34  | Final Hydro-static   |  |
|        |          |         | 545                  |  |
|        |          |         |                      |  |
|        |          |         |                      |  |
|        |          |         |                      |  |