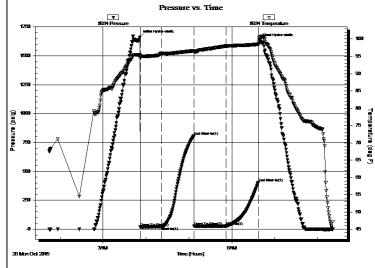

Outlaw Well Service

20-8-19, Rooks, KS

1408 West 42nd Hays KS 67601

Low ry #5-13 Job Ticket: 64864

**DST#: 3** 

ATTN: Steve Reed

Test Start: 2015.10.26 @ 01:45:00

#### GENERAL INFORMATION:

Formation: Arb

Deviated: No Whipstock: ft (KB) Test Type: Conventional Bottom Hole (Reset)

Time Tool Opened: 03:52:00

Brett Dickinson Tester:

Time Test Ended: 08:21:30

Unit No:

Capacity:

2009.00 ft (KB)

Interval: 3407.00 ft (KB) To 3464.00 ft (KB) (TVD) Reference Bevations:

2001.00 ft (CF)

Total Depth: 3464.00 ft (KB) (TVD) Hole Diameter:

7.88 inches Hole Condition: Fair

KB to GR/CF: 8.00 ft

Serial #: 8934

Press@RunDepth:

Outside 27.23 psig @

3408.00 ft (KB)

8000.00 psig

Start Date: Start Time: 2015.10.26 01:45:05

End Date: End Time: 2015.10.26 08:21:29 Last Calib .: 2015.10.26 Time On Btm: 2015.10.26 @ 03:51:30

Time Off Btm: 2015.10.26 @ 06:38:45

TEST COMMENT: IF-1in blow

ISI-No bloe FF-1/4in blow FSI-No blow

| 200 |        | PF       | RESSUR  | RE SUMMARY                                                                                                                                                                                                                                                                                                                                                                                                                                                                                                                                                                                                                                                                                                                                                                                                                                                                                                                                                                                                                                                                                                                                                                                                                                                                                                                                                                                                                                                                                                                                                                                                                                                                                                                                                                                                                                                                                                                                                                                                                                                                                                                     |
|-----|--------|----------|---------|--------------------------------------------------------------------------------------------------------------------------------------------------------------------------------------------------------------------------------------------------------------------------------------------------------------------------------------------------------------------------------------------------------------------------------------------------------------------------------------------------------------------------------------------------------------------------------------------------------------------------------------------------------------------------------------------------------------------------------------------------------------------------------------------------------------------------------------------------------------------------------------------------------------------------------------------------------------------------------------------------------------------------------------------------------------------------------------------------------------------------------------------------------------------------------------------------------------------------------------------------------------------------------------------------------------------------------------------------------------------------------------------------------------------------------------------------------------------------------------------------------------------------------------------------------------------------------------------------------------------------------------------------------------------------------------------------------------------------------------------------------------------------------------------------------------------------------------------------------------------------------------------------------------------------------------------------------------------------------------------------------------------------------------------------------------------------------------------------------------------------------|
| Τ   | Time   | Pressure | Temp    | Annotation                                                                                                                                                                                                                                                                                                                                                                                                                                                                                                                                                                                                                                                                                                                                                                                                                                                                                                                                                                                                                                                                                                                                                                                                                                                                                                                                                                                                                                                                                                                                                                                                                                                                                                                                                                                                                                                                                                                                                                                                                                                                                                                     |
|     | (Min.) | (psig)   | (deg F) | Automotive on end of the inch of the control of the |
| 1   | 0      | 1661.42  | 95.42   | Initial Hydro-static                                                                                                                                                                                                                                                                                                                                                                                                                                                                                                                                                                                                                                                                                                                                                                                                                                                                                                                                                                                                                                                                                                                                                                                                                                                                                                                                                                                                                                                                                                                                                                                                                                                                                                                                                                                                                                                                                                                                                                                                                                                                                                           |
|     | 1      | 16.28    | 94.46   | Open To Flow (1)                                                                                                                                                                                                                                                                                                                                                                                                                                                                                                                                                                                                                                                                                                                                                                                                                                                                                                                                                                                                                                                                                                                                                                                                                                                                                                                                                                                                                                                                                                                                                                                                                                                                                                                                                                                                                                                                                                                                                                                                                                                                                                               |
| l   | 31     | 21.70    | 95.88   | Shut-In(1)                                                                                                                                                                                                                                                                                                                                                                                                                                                                                                                                                                                                                                                                                                                                                                                                                                                                                                                                                                                                                                                                                                                                                                                                                                                                                                                                                                                                                                                                                                                                                                                                                                                                                                                                                                                                                                                                                                                                                                                                                                                                                                                     |
| l   | 76     | 804.74   | 96.59   | End Shut-In(1)                                                                                                                                                                                                                                                                                                                                                                                                                                                                                                                                                                                                                                                                                                                                                                                                                                                                                                                                                                                                                                                                                                                                                                                                                                                                                                                                                                                                                                                                                                                                                                                                                                                                                                                                                                                                                                                                                                                                                                                                                                                                                                                 |
| l   | 76     | 25.97    | 96.34   | Open To Flow (2)                                                                                                                                                                                                                                                                                                                                                                                                                                                                                                                                                                                                                                                                                                                                                                                                                                                                                                                                                                                                                                                                                                                                                                                                                                                                                                                                                                                                                                                                                                                                                                                                                                                                                                                                                                                                                                                                                                                                                                                                                                                                                                               |
| l   | 120    | 27.23    | 97.95   | Shut-In(2)                                                                                                                                                                                                                                                                                                                                                                                                                                                                                                                                                                                                                                                                                                                                                                                                                                                                                                                                                                                                                                                                                                                                                                                                                                                                                                                                                                                                                                                                                                                                                                                                                                                                                                                                                                                                                                                                                                                                                                                                                                                                                                                     |
| l   | 166    | 403.26   | 98.49   | End Shut-In(2)                                                                                                                                                                                                                                                                                                                                                                                                                                                                                                                                                                                                                                                                                                                                                                                                                                                                                                                                                                                                                                                                                                                                                                                                                                                                                                                                                                                                                                                                                                                                                                                                                                                                                                                                                                                                                                                                                                                                                                                                                                                                                                                 |
| l   | 168    | 1632.21  | 100.48  | Final Hydro-static                                                                                                                                                                                                                                                                                                                                                                                                                                                                                                                                                                                                                                                                                                                                                                                                                                                                                                                                                                                                                                                                                                                                                                                                                                                                                                                                                                                                                                                                                                                                                                                                                                                                                                                                                                                                                                                                                                                                                                                                                                                                                                             |
| l   |        |          |         | 2003                                                                                                                                                                                                                                                                                                                                                                                                                                                                                                                                                                                                                                                                                                                                                                                                                                                                                                                                                                                                                                                                                                                                                                                                                                                                                                                                                                                                                                                                                                                                                                                                                                                                                                                                                                                                                                                                                                                                                                                                                                                                                                                           |
|     |        |          |         |                                                                                                                                                                                                                                                                                                                                                                                                                                                                                                                                                                                                                                                                                                                                                                                                                                                                                                                                                                                                                                                                                                                                                                                                                                                                                                                                                                                                                                                                                                                                                                                                                                                                                                                                                                                                                                                                                                                                                                                                                                                                                                                                |
| l   |        |          |         |                                                                                                                                                                                                                                                                                                                                                                                                                                                                                                                                                                                                                                                                                                                                                                                                                                                                                                                                                                                                                                                                                                                                                                                                                                                                                                                                                                                                                                                                                                                                                                                                                                                                                                                                                                                                                                                                                                                                                                                                                                                                                                                                |
|     |        |          |         |                                                                                                                                                                                                                                                                                                                                                                                                                                                                                                                                                                                                                                                                                                                                                                                                                                                                                                                                                                                                                                                                                                                                                                                                                                                                                                                                                                                                                                                                                                                                                                                                                                                                                                                                                                                                                                                                                                                                                                                                                                                                                                                                |
|     |        |          |         |                                                                                                                                                                                                                                                                                                                                                                                                                                                                                                                                                                                                                                                                                                                                                                                                                                                                                                                                                                                                                                                                                                                                                                                                                                                                                                                                                                                                                                                                                                                                                                                                                                                                                                                                                                                                                                                                                                                                                                                                                                                                                                                                |