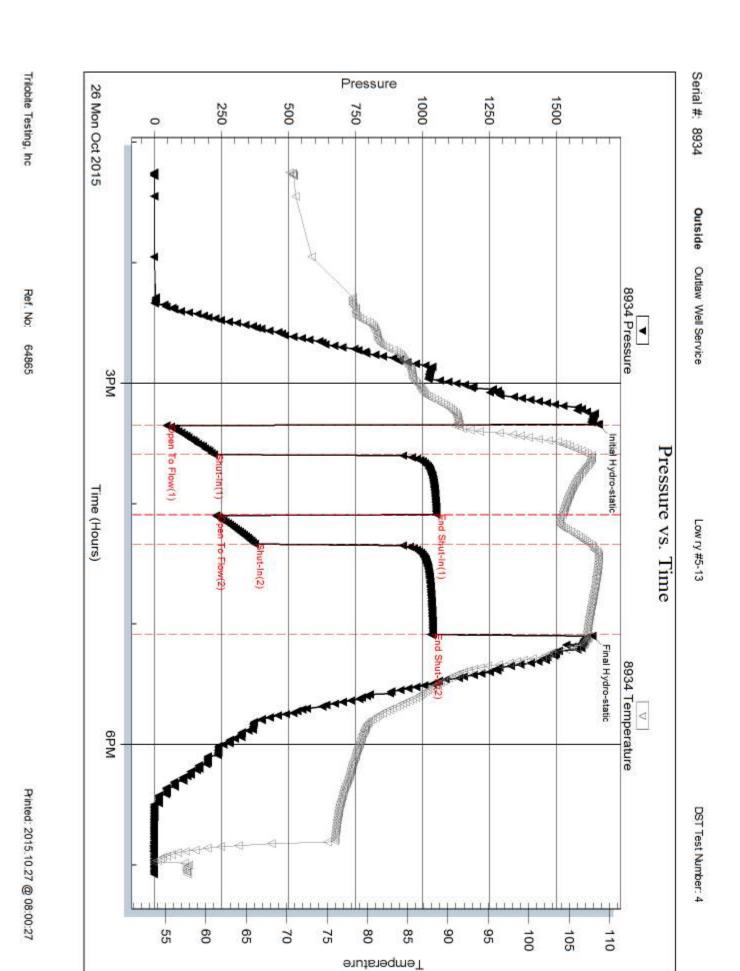

Outlaw Well Service

20-8-19, Rooks, KS

1408 West 42nd

Low ry #5-13

Hays KS 67601

Job Ticket: 64865 DST#: 4

ATTN: Steve Reed Test Start: 2015.10.26 @ 13:15:05

#### GENERAL INFORMATION:

Formation: Arb

Deviated: Whipstock: ft (KB) Test Type: Conventional Bottom Hole (Reset) No

Time Tool Opened: 15:21:00 Tester: Brett Dickinson

Time Test Ended: 19:04:59 Unit No:

3407.00 ft (KB) To 3470.00 ft (KB) (TVD) Interval:

Reference Bevations: 2009.00 ft (KB)

Total Depth: 3470.00 ft (KB) (TVD) 2001.00 ft (CF) KB to GR/CF: 8.00 ft

Hole Diameter: 7.88 inches Hole Condition: Fair

Serial #: 8934 Outside

Press@RunDepth: 374.11 psig @ 3408.00 ft (KB) Capacity: 8000.00 psig

2015.10.26 Start Date: 2015.10.26 End Date: 2015.10.26 Last Calib .: Start Time: 13:15:05 End Time: 19:04:59 Time On Btm: 2015.10.26 @ 15:20:30

Time Off Btm: 2015.10.26 @ 17:06:00

TEST COMMENT: IF-BOB in 3min

ISI-No blow FF-BOB in 3min FSI-No blow

|          | PRESSURE SUMMARY |          |         |                                                |
|----------|------------------|----------|---------|------------------------------------------------|
|          | Time             | Pressure | Temp    | Annotation                                     |
|          | (Min.)           | (psig)   | (deg F) | A Addition of the World Production and Control |
|          | 0                | 1658.69  | 91.40   | Initial Hydro-static                           |
|          | 1                | 44.78    | 90.78   | Open To Flow (1)                               |
|          | 15               | 221.97   | 107.26  | Shut-In(1)                                     |
|          | 45               | 1053.86  | 104.19  | End Shut-In(1)                                 |
| 1        | 46               | 229.01   | 103.91  | Open To Flow (2)                               |
| mparatur | 60               | 374.11   | 107.42  | Shut-In(2)                                     |
| 2        | 105              | 1041.02  | 107.21  | End Shut-In(2)                                 |
|          | 106              | 1635.49  | 107.37  | Final Hydro-static                             |
|          |                  |          |         |                                                |
|          |                  |          |         |                                                |
|          |                  |          |         |                                                |
|          |                  |          |         |                                                |
|          |                  |          |         |                                                |

#### Recovery

| Description     | Volume (bbl)  |
|-----------------|---------------|
| MCW 70%W 30%M   | 6.46          |
| OS WCM 5%W 95%M | 3.37          |
|                 |               |
|                 |               |
|                 |               |
|                 |               |
|                 | MCW 70%W 30%M |