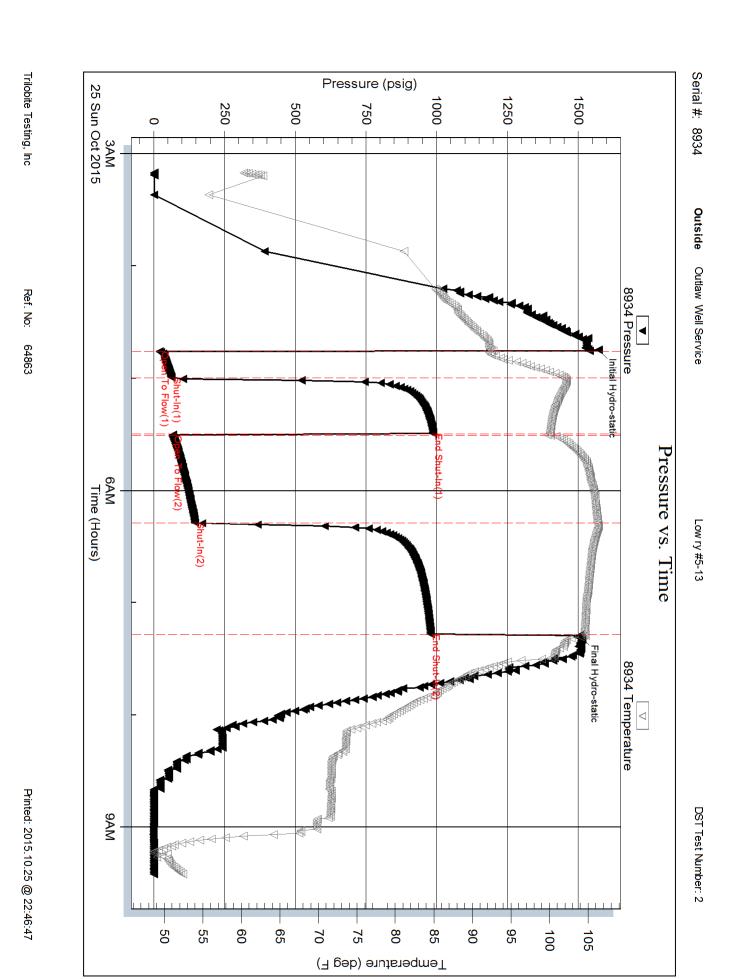

Outlaw Well Service

20-8-19, Rooks, KS

1408 West 42nd

Low ry #5-13

Hays KS 67601

Job Ticket: 64863

ATTN: Steve Reed

Test Start: 2015.10.25 @ 03:10:00

GENERAL INFORMATION:

Formation: KC "C"

Whipstock: Deviated: ft (KB) Test Type: Conventional Bottom Hole (Reset) No

Time Tool Opened: 04:45:30 Tester: Brett Dickinson Unit No:

Time Test Ended: 09:25:00

Interval: 3228.00 ft (KB) To 3250.00 ft (KB) (TVD) Reference Bevations:

2009.00 ft (KB) 2001.00 ft (CF)

DST#:2

Total Depth: 3250.00 ft (KB) (TVD) Hole Diameter: 7.88 inches Hole Condition: Fair KB to GR/CF: 8.00 ft

Serial #: 8934 Outside

3229.00 ft (KB) Press@RunDepth: 145.86 psig @ Capacity: 8000.00 psig

Start Date: 2015.10.25 End Date: 2015.10.25 Last Calib.: 2015.10.25 Start Time: 03:10:05 End Time: Time On Btm: 09:24:59 2015.10.25 @ 04:44:45

> Time Off Btm: 2015.10.25 @ 07:18:00

TEST COMMENT: IF-BOB in 12min

ISI-1/8in blow FF-BOB in 13min FSI-1/4in blow

|        | PI       | RESSUE  | RE SUMMARY           |  |
|--------|----------|---------|----------------------|--|
| Time   | Pressure | Temp    | Annotation           |  |
| (Min.) | (psig)   | (deg F) |                      |  |
| 0      | 1571.44  | 92.47   | Initial Hydro-static |  |
| 1      | 21.05    | 91.96   | Open To Flow (1)     |  |
| 15     | 63.21    | 101.92  | Shut-In(1)           |  |
| 45     | 988.66   | 100.03  | End Shut-In(1)       |  |
| 46     | 67.24    | 100.13  | Open To Flow (2)     |  |
| 93     | 145.86   | 106.21  | Shut-In(2)           |  |
| 153    | 979.27   | 104.53  | End Shut-In(2)       |  |
| 154    | 1507.65  | 104.34  | Final Hydro-static   |  |
|        |          |         | 545                  |  |
|        |          |         |                      |  |
|        |          |         |                      |  |
|        |          |         |                      |  |