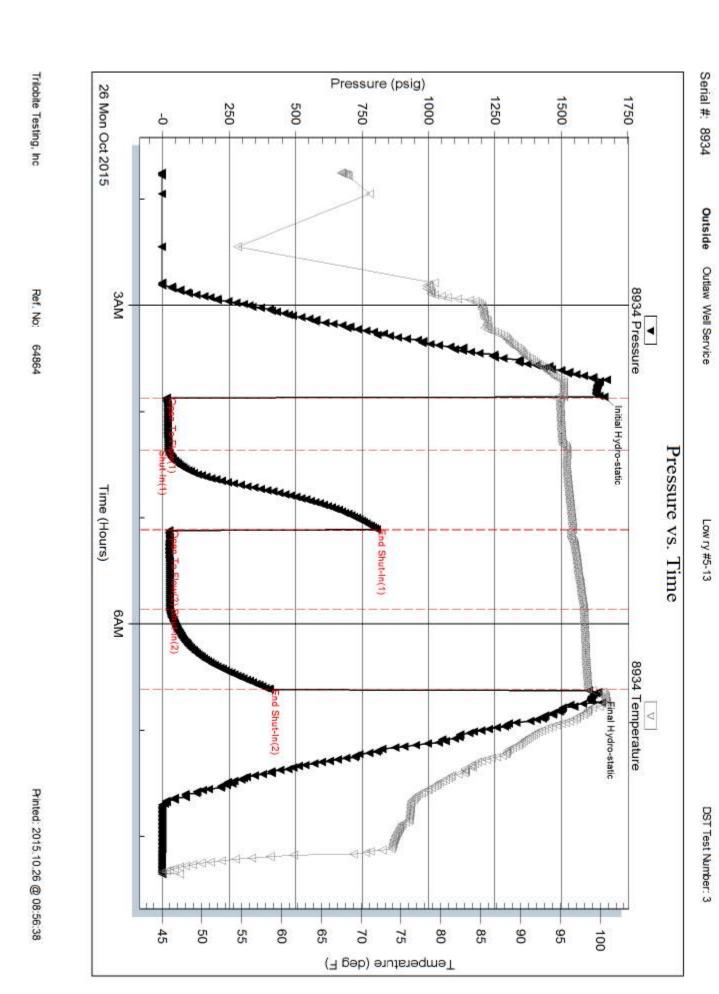

Outlaw Well Service

20-8-19, Rooks, KS

1408 West 42nd Hays KS 67601

Low ry #5-13 Job Ticket: 64864

**DST#: 3** 

ATTN: Steve Reed

Test Start: 2015.10.26 @ 01:45:00

#### GENERAL INFORMATION:

Formation: Arb

Deviated: No Whipstock: ft (KB) Test Type: Conventional Bottom Hole (Reset)

Time Tool Opened: 03:52:00

Brett Dickinson Tester:

Time Test Ended: 08:21:30

Unit No:

Capacity:

2009.00 ft (KB)

Interval: 3407.00 ft (KB) To 3464.00 ft (KB) (TVD) Reference Bevations:

2001.00 ft (CF)

Total Depth: 3464.00 ft (KB) (TVD) Hole Diameter:

7.88 inches Hole Condition: Fair

KB to GR/CF: 8.00 ft

Serial #: 8934

Press@RunDepth:

Outside 27.23 psig @

3408.00 ft (KB)

8000.00 psig

Start Date: Start Time: 2015.10.26 01:45:05

End Date: End Time: 2015.10.26 08:21:29 Last Calib .: 2015.10.26 Time On Btm: 2015.10.26 @ 03:51:30

Time Off Btm: 2015.10.26 @ 06:38:45

TEST COMMENT: IF-1in blow

ISI-No bloe FF-1/4in blow FSI-No blow

| 200 |        | PF       | RESSUR  | RE SUMMARY                                                                                                                                                                                                                                                                                                                                                                                                                                                                                                                                                                                                                                                                                                                                                                                                                                                                                                                                                                                                                                                                                                                                                                                                                                                                                                                                                                                                                                                                                                                                                                                                                                                                                                                                                                                                                                                                                                                                                                                                                                                                                                                     |
|-----|--------|----------|---------|--------------------------------------------------------------------------------------------------------------------------------------------------------------------------------------------------------------------------------------------------------------------------------------------------------------------------------------------------------------------------------------------------------------------------------------------------------------------------------------------------------------------------------------------------------------------------------------------------------------------------------------------------------------------------------------------------------------------------------------------------------------------------------------------------------------------------------------------------------------------------------------------------------------------------------------------------------------------------------------------------------------------------------------------------------------------------------------------------------------------------------------------------------------------------------------------------------------------------------------------------------------------------------------------------------------------------------------------------------------------------------------------------------------------------------------------------------------------------------------------------------------------------------------------------------------------------------------------------------------------------------------------------------------------------------------------------------------------------------------------------------------------------------------------------------------------------------------------------------------------------------------------------------------------------------------------------------------------------------------------------------------------------------------------------------------------------------------------------------------------------------|
| Τ   | Time   | Pressure | Temp    | Annotation                                                                                                                                                                                                                                                                                                                                                                                                                                                                                                                                                                                                                                                                                                                                                                                                                                                                                                                                                                                                                                                                                                                                                                                                                                                                                                                                                                                                                                                                                                                                                                                                                                                                                                                                                                                                                                                                                                                                                                                                                                                                                                                     |
|     | (Min.) | (psig)   | (deg F) | Automotive on end of the inch of the control of the |
| 1   | 0      | 1661.42  | 95.42   | Initial Hydro-static                                                                                                                                                                                                                                                                                                                                                                                                                                                                                                                                                                                                                                                                                                                                                                                                                                                                                                                                                                                                                                                                                                                                                                                                                                                                                                                                                                                                                                                                                                                                                                                                                                                                                                                                                                                                                                                                                                                                                                                                                                                                                                           |
|     | 1      | 16.28    | 94.46   | Open To Flow (1)                                                                                                                                                                                                                                                                                                                                                                                                                                                                                                                                                                                                                                                                                                                                                                                                                                                                                                                                                                                                                                                                                                                                                                                                                                                                                                                                                                                                                                                                                                                                                                                                                                                                                                                                                                                                                                                                                                                                                                                                                                                                                                               |
| l   | 31     | 21.70    | 95.88   | Shut-In(1)                                                                                                                                                                                                                                                                                                                                                                                                                                                                                                                                                                                                                                                                                                                                                                                                                                                                                                                                                                                                                                                                                                                                                                                                                                                                                                                                                                                                                                                                                                                                                                                                                                                                                                                                                                                                                                                                                                                                                                                                                                                                                                                     |
| l   | 76     | 804.74   | 96.59   | End Shut-In(1)                                                                                                                                                                                                                                                                                                                                                                                                                                                                                                                                                                                                                                                                                                                                                                                                                                                                                                                                                                                                                                                                                                                                                                                                                                                                                                                                                                                                                                                                                                                                                                                                                                                                                                                                                                                                                                                                                                                                                                                                                                                                                                                 |
| l   | 76     | 25.97    | 96.34   | Open To Flow (2)                                                                                                                                                                                                                                                                                                                                                                                                                                                                                                                                                                                                                                                                                                                                                                                                                                                                                                                                                                                                                                                                                                                                                                                                                                                                                                                                                                                                                                                                                                                                                                                                                                                                                                                                                                                                                                                                                                                                                                                                                                                                                                               |
| l   | 120    | 27.23    | 97.95   | Shut-In(2)                                                                                                                                                                                                                                                                                                                                                                                                                                                                                                                                                                                                                                                                                                                                                                                                                                                                                                                                                                                                                                                                                                                                                                                                                                                                                                                                                                                                                                                                                                                                                                                                                                                                                                                                                                                                                                                                                                                                                                                                                                                                                                                     |
| l   | 166    | 403.26   | 98.49   | End Shut-In(2)                                                                                                                                                                                                                                                                                                                                                                                                                                                                                                                                                                                                                                                                                                                                                                                                                                                                                                                                                                                                                                                                                                                                                                                                                                                                                                                                                                                                                                                                                                                                                                                                                                                                                                                                                                                                                                                                                                                                                                                                                                                                                                                 |
| l   | 168    | 1632.21  | 100.48  | Final Hydro-static                                                                                                                                                                                                                                                                                                                                                                                                                                                                                                                                                                                                                                                                                                                                                                                                                                                                                                                                                                                                                                                                                                                                                                                                                                                                                                                                                                                                                                                                                                                                                                                                                                                                                                                                                                                                                                                                                                                                                                                                                                                                                                             |
| l   |        |          |         | 2003                                                                                                                                                                                                                                                                                                                                                                                                                                                                                                                                                                                                                                                                                                                                                                                                                                                                                                                                                                                                                                                                                                                                                                                                                                                                                                                                                                                                                                                                                                                                                                                                                                                                                                                                                                                                                                                                                                                                                                                                                                                                                                                           |
|     |        |          |         |                                                                                                                                                                                                                                                                                                                                                                                                                                                                                                                                                                                                                                                                                                                                                                                                                                                                                                                                                                                                                                                                                                                                                                                                                                                                                                                                                                                                                                                                                                                                                                                                                                                                                                                                                                                                                                                                                                                                                                                                                                                                                                                                |
| l   |        |          |         |                                                                                                                                                                                                                                                                                                                                                                                                                                                                                                                                                                                                                                                                                                                                                                                                                                                                                                                                                                                                                                                                                                                                                                                                                                                                                                                                                                                                                                                                                                                                                                                                                                                                                                                                                                                                                                                                                                                                                                                                                                                                                                                                |
|     |        |          |         |                                                                                                                                                                                                                                                                                                                                                                                                                                                                                                                                                                                                                                                                                                                                                                                                                                                                                                                                                                                                                                                                                                                                                                                                                                                                                                                                                                                                                                                                                                                                                                                                                                                                                                                                                                                                                                                                                                                                                                                                                                                                                                                                |
|     |        |          |         |                                                                                                                                                                                                                                                                                                                                                                                                                                                                                                                                                                                                                                                                                                                                                                                                                                                                                                                                                                                                                                                                                                                                                                                                                                                                                                                                                                                                                                                                                                                                                                                                                                                                                                                                                                                                                                                                                                                                                                                                                                                                                                                                |