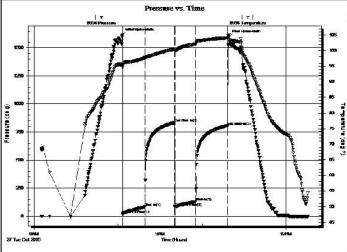

Trilobite Testing, Inc Ref. No: 64865 Printed: 2015.10.27 @ 08:00:26

Outlaw Well Service

20-8-19, Rooks, KS

1408 West 42nd Hays KS 67601

Low ry #5-13

Job Ticket: 64866 **DST#:** 5

ATTN: Steve Reed

Test Start: 2015.10.27 @ 06:10:00

#### GENERAL INFORMATION:

KC"D" Formation:

Deviated: Whipstock: ft (KB) Test Type: Conventional Straddle (Reset) No

> Tester: Brett Dickinson

Time Tool Opened: 08:06:30 Time Test Ended: 12:31:15

Unit No:

2009.00 ft (KB)

3252.00 ft (KB) To 3266.00 ft (KB) (TV D) Interval: Total Depth: 3266.00 ft (KB) (TVD)

Reference Bevations:

2001.00 ft (CF)

Hole Diameter: 7.88 inches Hole Condition: Fair KB to GR/CF: 8.00 ft

Serial #: 8934 Inside

Press@RunDepth: Start Date:

129.99 psig @ 3253.00 ft (KB)

2015.10.27

Capacity: Last Calib .:

8000.00 psig 2015.10.27

Start Time:

2015.10.27 06:10:05

End Date: End Time:

12:31:14

Time On Btm: 2015.10.27 @ 08:05:45 Time Off Btm: 2015.10.27 @ 10:38:30

TEST COMMENT: IF-BOB in 21min

ISHNo blow FF-6in blow FSI-No blow

# PRESSURE SUMMARY

|    |        | PI       | KESSUR  | E SUMMARY            |  |
|----|--------|----------|---------|----------------------|--|
| į. | Time   | Pressure | Temp    | Annotation           |  |
|    | (Min.) | (psig)   | (deg F) |                      |  |
|    | 0      | 1614.59  | 95.64   | Initial Hydro-static |  |
|    | 1      | 19.11    | 94.66   | Open To Flow (1)     |  |
|    | 32     | 81.45    | 97.58   | Shut-In(1)           |  |
| ,  | 75     | 833.93   | 100.53  | End Shut-In(1)       |  |
|    | 75     | 85.54    | 100.15  | Open To Flow (2)     |  |
|    | 105    | 129.99   | 102.11  | Shut-ln(2)           |  |
|    | 151    | 806.97   | 104.09  | End Shut-In(2)       |  |
| •  | 153    | 1599.10  | 105.02  | Final Hydro-static   |  |
|    |        |          |         | 20020                |  |
|    |        |          |         |                      |  |
|    |        |          |         |                      |  |
|    |        |          |         |                      |  |
|    |        |          |         |                      |  |
|    |        |          |         |                      |  |

#### Recovery

| Length (ft)     | Description     | Volume (bbl) |
|-----------------|-----------------|--------------|
| 2.00            | OS MW 20%M 80%W | 0.01         |
| 248.00          | Water           | 3.22         |
|                 |                 |              |
|                 |                 |              |
|                 |                 |              |
|                 |                 |              |
| Recovery from r | multiple tests  | 18           |

#### Gas Rates

|   | Choke (inches) | Pressure (psig) | Gas Rate (Mcf/d) |
|---|----------------|-----------------|------------------|
| ۱ | n.             | •               | *                |

Trilobite Testing, Inc