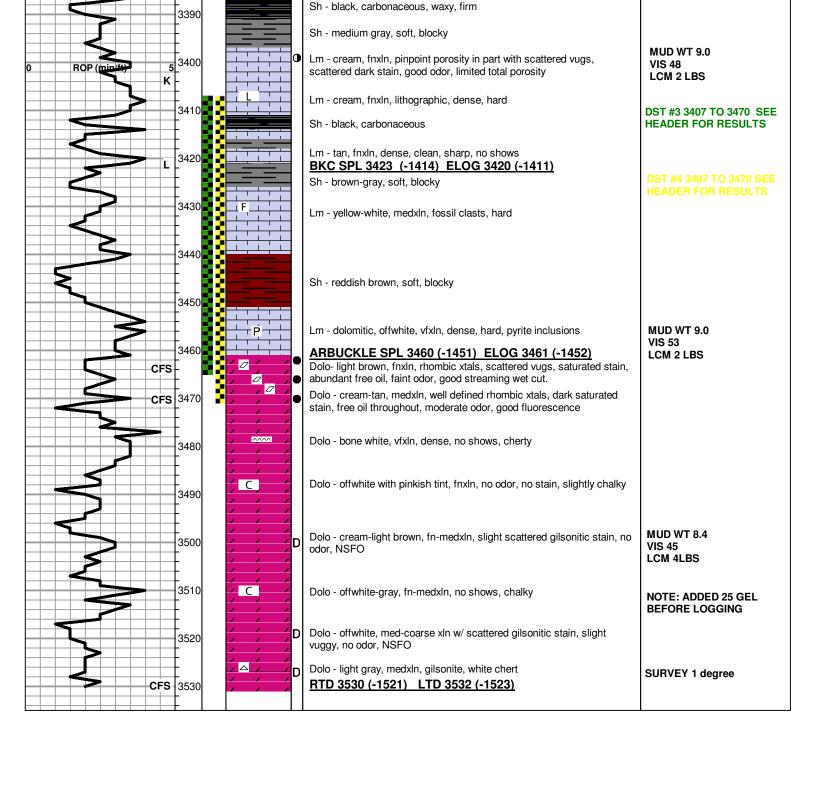

# Tops

| Name          | Тор  | Datum |
|---------------|------|-------|
| ANHYDRITE     | 1461 | +548  |
| TOPEKA        | 2961 | -952  |
| HEEBNER SHALE | 3165 | -1156 |
| TORONTO       | 3186 | -1177 |
| LKC           | 3202 | -1193 |
| ВКС           | 3420 | -1411 |
| ARBUCKLE      | 3461 | -1452 |
| RTD           | 3532 | -1523 |

DRILL STEM TESTING BY TRILOBITE TESTING INC: FOUR (4) CONVENTIONAL AND ONE (1) STRADDLE TEST

RESPECTFULLY SUBMITTED BY: STEVE REED

|               | WELL         | NAME         | COMPARISON WELL   | COMPARISON WELL   |  |  |
|---------------|--------------|--------------|-------------------|-------------------|--|--|
|               | LOWRY #5-13  |              | DON #1            | CHARLIE #1        |  |  |
|               | API: 15-1    | L63-24308    | API: 15-163-24301 | API: 15-163-24296 |  |  |
|               | 200          | 9 KB         | 2013 KB           | 2012 KB           |  |  |
| FORMATION     | SAMPLE TOPS  | LOG TOPS     | LOG TOPS (DATUM)  | LOG TOPS (DATUM)  |  |  |
| ANHYDRITE TOP | 1460 (+549)  | 1461 (+548)  | +553              | +557              |  |  |
| ТОРЕКА        | 2961 (-952)  | 2961 (-952)  | -950              | -953              |  |  |
| HEEBNER       | 3165 (-1156) | 3165 (-1156) | -1154             | -1155             |  |  |
| TORONTO       | 3185 (-1176) | 3186 (-1177) | -1174             | -1176             |  |  |
| LKC           | 3201 (-1192) | 3202 (-1193) | -1190             | -1192             |  |  |
| ВКС           | 3423 (-1414) | 3420 (-1411) | -1411             | -1411             |  |  |
| ARBUCKLE      | 3460 (-1451) | 3461 (-1452) | -1450             | -1447             |  |  |
| RTD           | 3530 (-1521) | 3532 (-1523) | -1532             | -1535             |  |  |

#### **SUMMARY OF DAILY ACTIVITY**

| 10-21-15 | MIRU, spud @ 2:00pm, set 8 5/8" surface pipe to 221.36 w/150 sxs 80/20 poz 2% Gel, 3%CC, survey 1/2°, plug down @ 7:00pm, WOC, drill plug @ 3:00am                                           |
|----------|----------------------------------------------------------------------------------------------------------------------------------------------------------------------------------------------|
| 10-22-15 | 555, drilling                                                                                                                                                                                |
| 10-23-15 | 2162, drilling, displaced @ 2878                                                                                                                                                             |
| 10-24-15 | 3003, drilling, CFS @ 3250, short trip, CTCH, TOWB for DST #1 3228-3250, survey 1/2°, pipe strap .01' short to board, DST #1 Misrun (bridge @ 1000 feet), Recondition hole, DST #2 3228-3250 |
| 10-25-15 | 3250, DST #2, drilling, CFS@ 3464, DST #3 3407-3464,                                                                                                                                         |
| 10-26-15 | 3464, DST #4 3407-3470, drilling, TD of 3530 reached @ $11:40$ pm, CTCH, TOWB for logging, survey $1^{\circ}$ , logging                                                                      |
| 10-27-15 | 3530, DST #5 straddle 3252-3266, prepare for plugging, release rig @ 8:00pm                                                                                                                  |