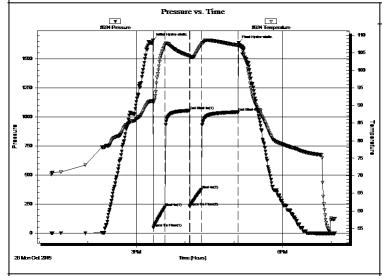

Outlaw Well Service

20-8-19, Rooks, KS

1408 West 42nd

Low ry #5-13

Hays KS 67601

Job Ticket: 64865 DST#: 4

ATTN: Steve Reed Test Start: 2015.10.26 @ 13:15:05

#### GENERAL INFORMATION:

Formation: Arb

Deviated: Whipstock: ft (KB) Test Type: Conventional Bottom Hole (Reset) No

Time Tool Opened: 15:21:00 Tester: Brett Dickinson

Time Test Ended: 19:04:59 Unit No:

3407.00 ft (KB) To 3470.00 ft (KB) (TVD) Interval:

Reference Bevations: 2009.00 ft (KB)

Total Depth: 3470.00 ft (KB) (TVD) 2001.00 ft (CF) KB to GR/CF: 8.00 ft

Hole Diameter: 7.88 inches Hole Condition: Fair

Serial #: 8934 Outside

Press@RunDepth: 374.11 psig @ 3408.00 ft (KB) Capacity: 8000.00 psig

2015.10.26 Start Date: 2015.10.26 End Date: 2015.10.26 Last Calib .: Start Time: 13:15:05 End Time: 19:04:59 Time On Btm: 2015.10.26 @ 15:20:30

Time Off Btm: 2015.10.26 @ 17:06:00

TEST COMMENT: IF-BOB in 3min

ISI-No blow FF-BOB in 3min FSI-No blow

|          | PRESSURE SUMMARY |          |         |                                                |
|----------|------------------|----------|---------|------------------------------------------------|
|          | Time             | Pressure | Temp    | Annotation                                     |
|          | (Min.)           | (psig)   | (deg F) | A Addition of the World Production and Control |
|          | 0                | 1658.69  | 91.40   | Initial Hydro-static                           |
|          | 1                | 44.78    | 90.78   | Open To Flow (1)                               |
|          | 15               | 221.97   | 107.26  | Shut-In(1)                                     |
|          | 45               | 1053.86  | 104.19  | End Shut-In(1)                                 |
| 1        | 46               | 229.01   | 103.91  | Open To Flow (2)                               |
| mparatur | 60               | 374.11   | 107.42  | Shut-In(2)                                     |
| 2        | 105              | 1041.02  | 107.21  | End Shut-In(2)                                 |
|          | 106              | 1635.49  | 107.37  | Final Hydro-static                             |
|          |                  |          |         |                                                |
|          |                  |          |         |                                                |
|          |                  |          |         |                                                |
|          |                  |          |         |                                                |
|          |                  |          |         |                                                |

#### Recovery

| Description     | Volume (bbl)  |
|-----------------|---------------|
| MCW 70%W 30%M   | 6.46          |
| OS WCM 5%W 95%M | 3.37          |
|                 |               |
|                 |               |
|                 |               |
|                 |               |
|                 | MCW 70%W 30%M |