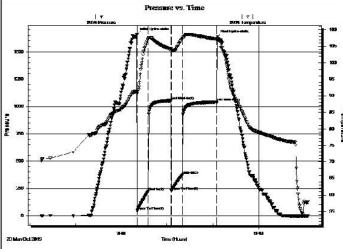

Outlaw Well Service

20-8-19, Rooks, KS

1408 West 42nd

Low ry #5-13

Hays KS 67601

Job Ticket: 64865 DST#: 4

ATTN: Steve Reed Test Start: 2015.10.26 @ 13:15:05

#### GENERAL INFORMATION:

Formation: Arb

Deviated: Whipstock: ft (KB) Test Type: Conventional Bottom Hole (Reset) No

Time Tool Opened: 15:21:00 Tester: Brett Dickinson

Time Test Ended: 19:04:59 Unit No:

3407.00 ft (KB) To 3470.00 ft (KB) (TVD) Interval:

Reference Bevations: 2009.00 ft (KB)

Total Depth: 3470.00 ft (KB) (TVD) 2001.00 ft (CF) KB to GR/CF: 8.00 ft

Hole Diameter: 7.88 inches Hole Condition: Fair

Serial #: 8934 Outside

Press@RunDepth: 374.11 psig @ 3408.00 ft (KB) Capacity: 8000.00 psig

2015.10.26 Start Date: 2015.10.26 End Date: 2015.10.26 Last Calib .: Start Time: 13:15:05 End Time: 19:04:59 Time On Btm: 2015.10.26 @ 15:20:30

Time Off Btm: 2015.10.26 @ 17:06:00

TEST COMMENT: IF-BOB in 3min

ISI-No blow FF-BOB in 3min FSI-No blow

|          | PRESSURE SUMMARY |          |         |                                                |
|----------|------------------|----------|---------|------------------------------------------------|
|          | Time             | Pressure | Temp    | Annotation                                     |
|          | (Min.)           | (psig)   | (deg F) | A Addition of the World Production and Control |
|          | 0                | 1658.69  | 91.40   | Initial Hydro-static                           |
|          | 1                | 44.78    | 90.78   | Open To Flow (1)                               |
|          | 15               | 221.97   | 107.26  | Shut-In(1)                                     |
|          | 45               | 1053.86  | 104.19  | End Shut-In(1)                                 |
| 1        | 46               | 229.01   | 103.91  | Open To Flow (2)                               |
| mparatur | 60               | 374.11   | 107.42  | Shut-In(2)                                     |
| 2        | 105              | 1041.02  | 107.21  | End Shut-In(2)                                 |
|          | 106              | 1635.49  | 107.37  | Final Hydro-static                             |
|          |                  |          |         |                                                |
|          |                  |          |         |                                                |
|          |                  |          |         |                                                |
|          |                  |          |         |                                                |
|          |                  |          |         |                                                |

#### Recovery

| Description     | Volume (bbl)  |
|-----------------|---------------|
| MCW 70%W 30%M   | 6.46          |
| OS WCM 5%W 95%M | 3.37          |
|                 |               |
|                 |               |
|                 |               |
|                 |               |
|                 | MCW 70%W 30%M |

| Gas | Rates |  |
|-----|-------|--|
|     |       |  |

O-- D-t--

| Choke (inches) | Pressure (psig) | Gas Rate (Mcf/d) |
|----------------|-----------------|------------------|
|                |                 |                  |