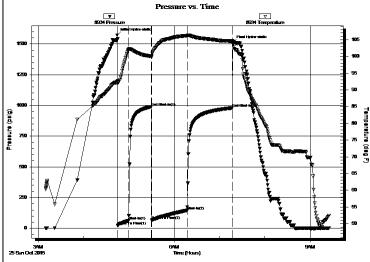

Outlaw Well Service

20-8-19, Rooks, KS

1408 West 42nd

Low ry #5-13

Hays KS 67601

Job Ticket: 64863

ATTN: Steve Reed

Test Start: 2015.10.25 @ 03:10:00

GENERAL INFORMATION:

Formation: KC "C"

Whipstock: Deviated: ft (KB) Test Type: Conventional Bottom Hole (Reset) No

Time Tool Opened: 04:45:30 Tester: Brett Dickinson Unit No:

Time Test Ended: 09:25:00

Interval: 3228.00 ft (KB) To 3250.00 ft (KB) (TVD) Reference Bevations:

2009.00 ft (KB) 2001.00 ft (CF)

DST#:2

Total Depth: 3250.00 ft (KB) (TVD) Hole Diameter: 7.88 inches Hole Condition: Fair KB to GR/CF: 8.00 ft

Serial #: 8934 Outside

3229.00 ft (KB) Press@RunDepth: 145.86 psig @ Capacity: 8000.00 psig

Start Date: 2015.10.25 End Date: 2015.10.25 Last Calib.: 2015.10.25 Start Time: 03:10:05 End Time: Time On Btm: 09:24:59 2015.10.25 @ 04:44:45

> Time Off Btm: 2015.10.25 @ 07:18:00

TEST COMMENT: IF-BOB in 12min

ISI-1/8in blow FF-BOB in 13min FSI-1/4in blow

|        | PI       | RESSUE  | RE SUMMARY           |  |
|--------|----------|---------|----------------------|--|
| Time   | Pressure | Temp    | Annotation           |  |
| (Min.) | (psig)   | (deg F) |                      |  |
| 0      | 1571.44  | 92.47   | Initial Hydro-static |  |
| 1      | 21.05    | 91.96   | Open To Flow (1)     |  |
| 15     | 63.21    | 101.92  | Shut-In(1)           |  |
| 45     | 988.66   | 100.03  | End Shut-In(1)       |  |
| 46     | 67.24    | 100.13  | Open To Flow (2)     |  |
| 93     | 145.86   | 106.21  | Shut-In(2)           |  |
| 153    | 979.27   | 104.53  | End Shut-In(2)       |  |
| 154    | 1507.65  | 104.34  | Final Hydro-static   |  |
|        |          |         | 545                  |  |
|        |          |         |                      |  |
|        |          |         |                      |  |
|        |          |         |                      |  |