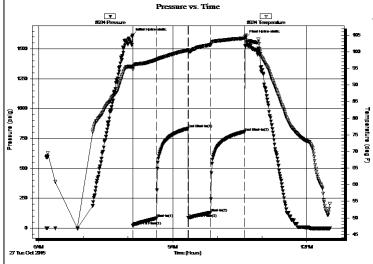

Trilobite Testing, Inc Ref. No: 64865 Printed: 2015.10.27 @ 08:00:26

Outlaw Well Service

20-8-19, Rooks, KS

1408 West 42nd Hays KS 67601

Low ry #5-13

Job Ticket: 64866 **DST#:** 5

ATTN: Steve Reed

Test Start: 2015.10.27 @ 06:10:00

#### GENERAL INFORMATION:

KC"D" Formation:

Deviated: Whipstock: ft (KB) Test Type: Conventional Straddle (Reset) No

> Tester: Brett Dickinson

Time Tool Opened: 08:06:30 Time Test Ended: 12:31:15

Unit No:

2009.00 ft (KB)

3252.00 ft (KB) To 3266.00 ft (KB) (TV D) Interval: Total Depth: 3266.00 ft (KB) (TVD)

Reference Bevations:

2001.00 ft (CF)

Hole Diameter: 7.88 inches Hole Condition: Fair KB to GR/CF: 8.00 ft

Serial #: 8934 Inside

Press@RunDepth: Start Date:

129.99 psig @ 3253.00 ft (KB)

2015.10.27

Capacity: Last Calib .:

8000.00 psig 2015.10.27

Start Time:

2015.10.27 06:10:05

End Date: End Time:

12:31:14

Time On Btm: 2015.10.27 @ 08:05:45 Time Off Btm: 2015.10.27 @ 10:38:30

TEST COMMENT: IF-BOB in 21min

ISHNo blow FF-6in blow FSI-No blow

# PRESSURE SUMMARY

|    |        | PI       | KESSUR  | E SUMMARY            |  |
|----|--------|----------|---------|----------------------|--|
| į. | Time   | Pressure | Temp    | Annotation           |  |
|    | (Min.) | (psig)   | (deg F) |                      |  |
|    | 0      | 1614.59  | 95.64   | Initial Hydro-static |  |
|    | 1      | 19.11    | 94.66   | Open To Flow (1)     |  |
|    | 32     | 81.45    | 97.58   | Shut-In(1)           |  |
| ,  | 75     | 833.93   | 100.53  | End Shut-In(1)       |  |
|    | 75     | 85.54    | 100.15  | Open To Flow (2)     |  |
|    | 105    | 129.99   | 102.11  | Shut-ln(2)           |  |
|    | 151    | 806.97   | 104.09  | End Shut-In(2)       |  |
| •  | 153    | 1599.10  | 105.02  | Final Hydro-static   |  |
|    |        |          |         | 20020                |  |
|    |        |          |         |                      |  |
|    |        |          |         |                      |  |
|    |        |          |         |                      |  |
|    |        |          |         |                      |  |
|    |        |          |         |                      |  |

#### Recovery

| Length (ft)     | Description     | Volume (bbl) |
|-----------------|-----------------|--------------|
| 2.00            | OS MW 20%M 80%W | 0.01         |
| 248.00          | Water           | 3.22         |
|                 |                 |              |
|                 |                 |              |
|                 |                 |              |
|                 |                 |              |
| Recovery from r | multiple tests  | 18           |