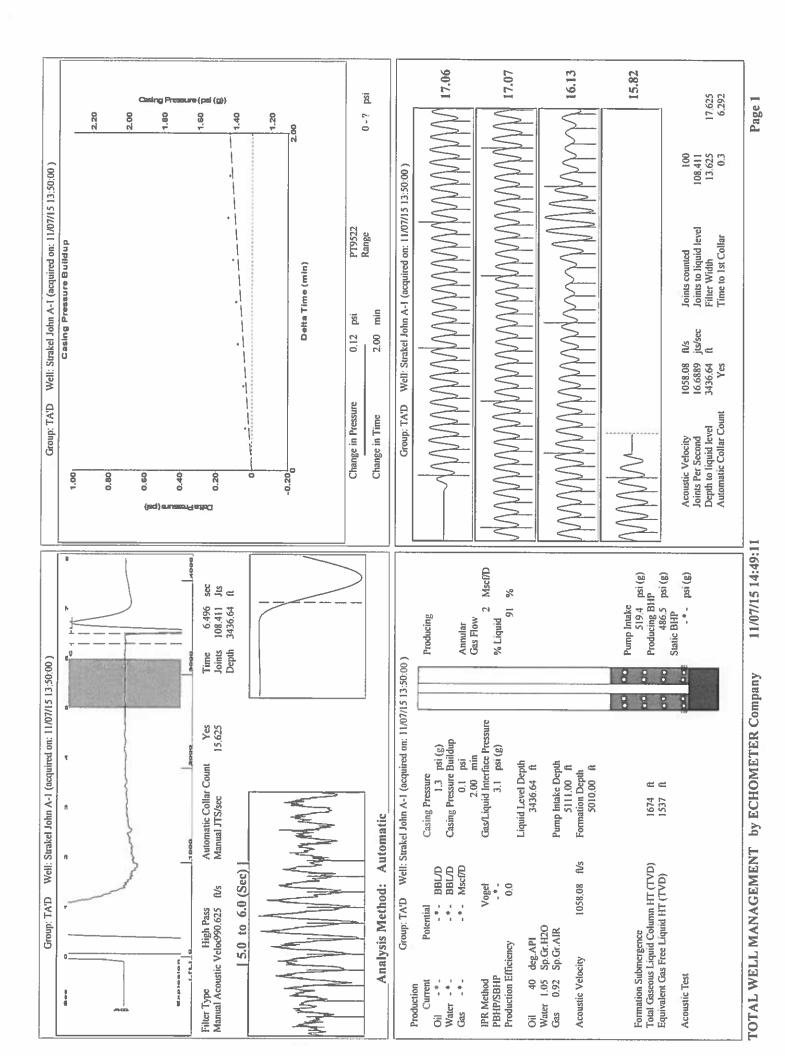

November 10, 2015

Klatherine McClurkan Merit Energy Company, LLC 13727 Noel Road, Suite 1200 Dallas, TX 75240

Re: Temporary Abandonment API 15-055-22101-00-00 STRACKELJOHN A-1 SE/4 Sec.23-26S-33W Finney County, Kansas