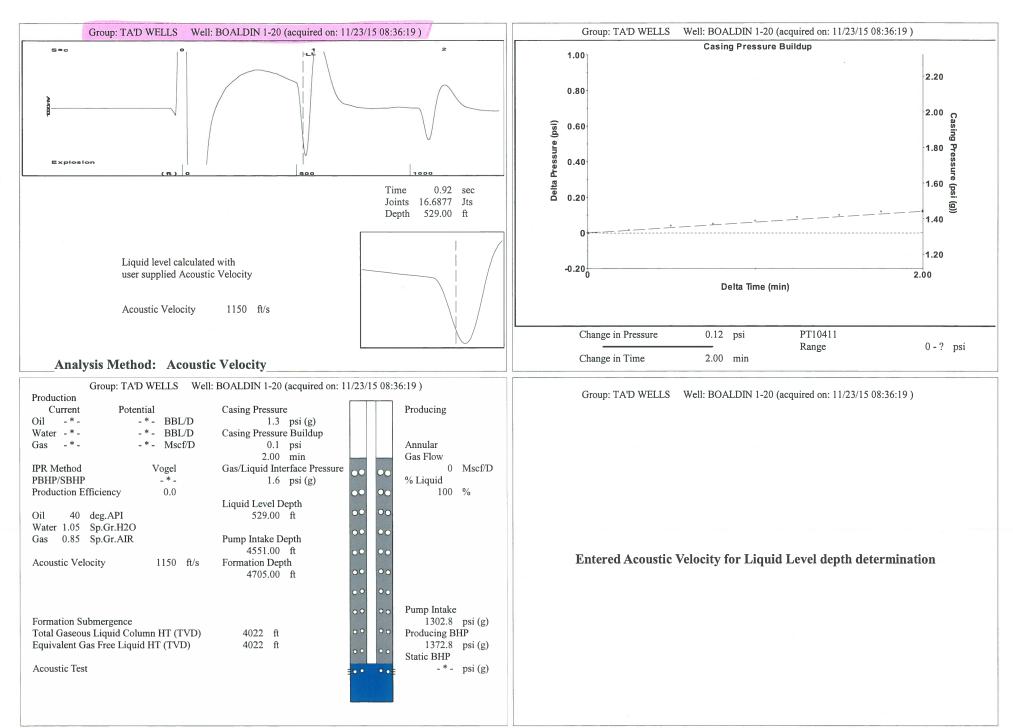

| KCC District Office #4 - 2301 E. 13th Street, Hays, KS 67601-2651                             | Phone 785.625.0550 |



Conservation Division District Office No. 1 210 E. Frontview, Suite A Dodge City, KS 67801



Phone: 620-225-8888 Fax: 620-225-8885 http://kcc.ks.gov/

Sam Brownback, Governor

Shari Feist Albrecht, Chair Jay Scott Emler, Commissioner Pat Apple, Commissioner

November 24, 2015

Katherine McClurkan Merit Energy Company, LLC 13727 Noel Road, Suite 1200 Dallas, TX 75240

Re: Temporary Abandonment API 15-129-21192-00-00 Boadlin 1-20 E/2 Sec.20-35S-43W Morton County, Kansas

## Dear Katherine McClurkan:

"Your temporary abandonment (TA) application for the well listed above has been approved. In accordance with K.A.R. 82-3-111 the TA status of this well will expire 11/24/2016.

- \* If you return this well to service or plug it, please notify the District Office.
- \* If you sell this well yo