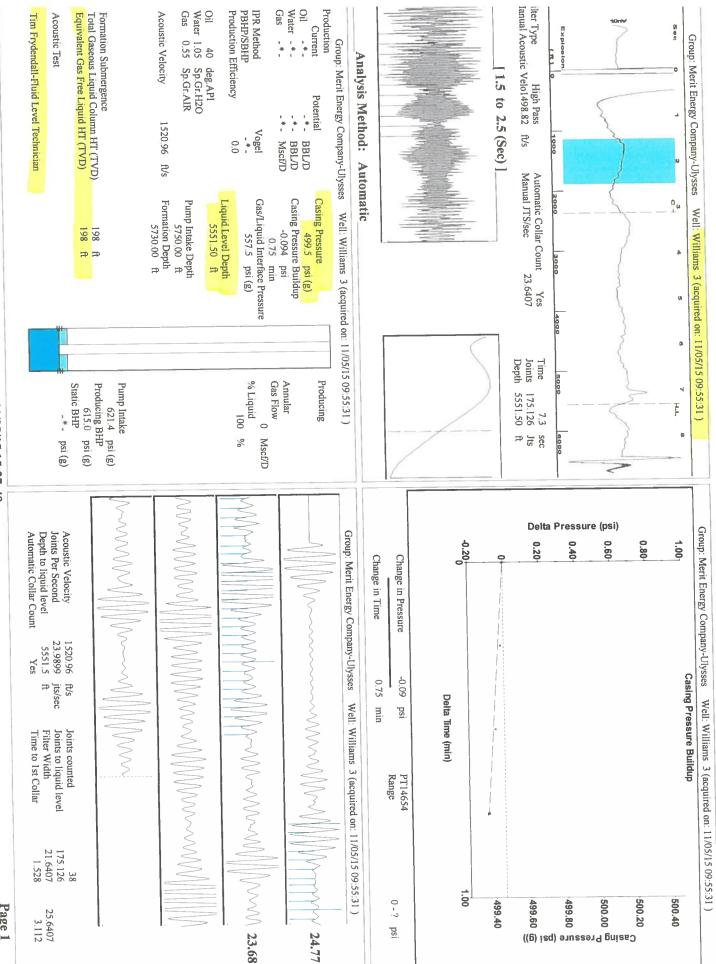

November 10, 2015

Katheirne McClurkan Merit Energy Company, LLC 13727 Noel Road, Suite 1200 DALLAS, TX 75240

Re: Temporary Abandonment API 15-187-21096-00-01 Williams 3-K21-29-39 SW/4 Sec.21-29S-39W Stanton County, Kansas