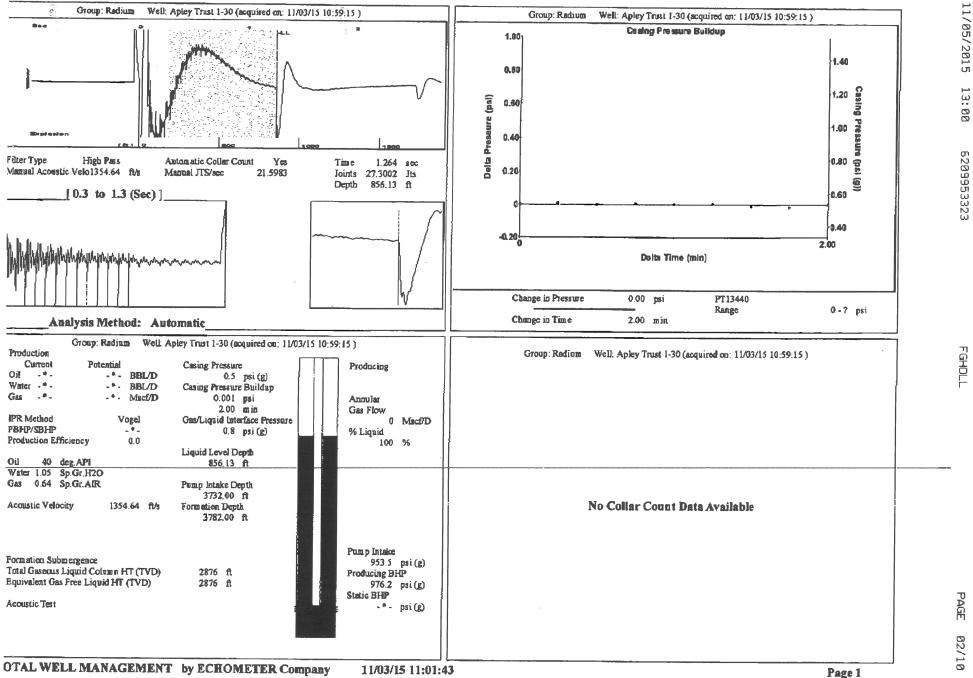

November 10, 2015

Margery L. Nagel F. G. Holl Company L.L.C. 9431 E CENTRAL STE 100 WICHITA, KS 67206-2563

Re: Temporary Abandonment API 15-145-21534-00-03 APLEY TRUST 'OWWO' 1-30 SE/4 Sec.30-21S-15W Pawnee County, Kansas