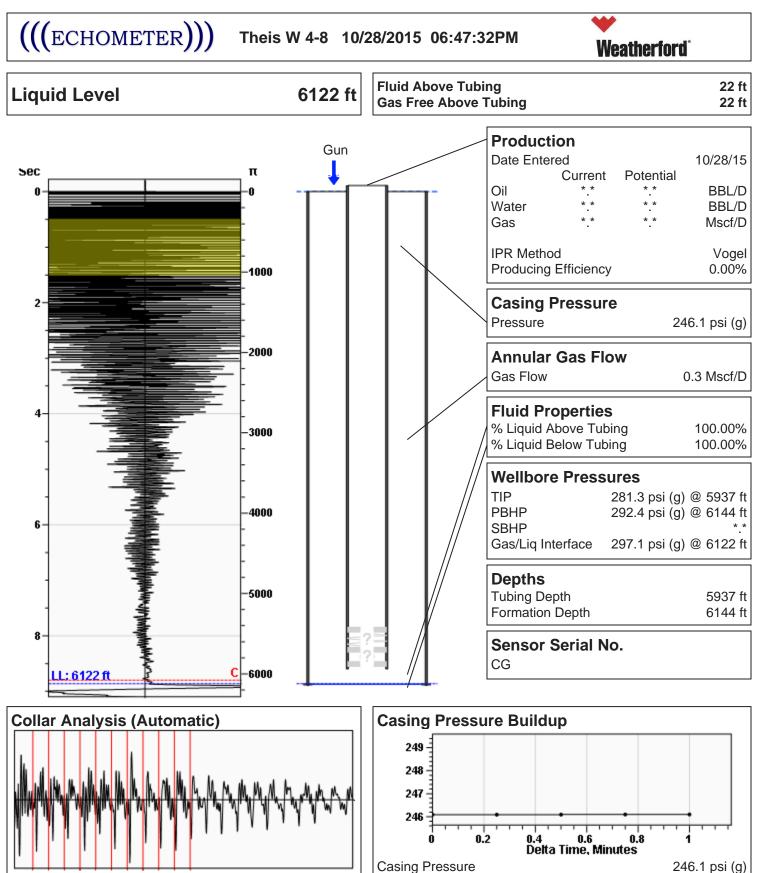

Casing Pressure1381 ft/sBuildup21.79 Jts/secBuildup Time193.13 JtsGas Gravity

## **Comments and Recommendations**

EXPLOSION - 400 PSI CASING

Average Acoustic Velocity

Average Joints Per Sec.

Joints To Liquid

Colton Oldham Weatherford Gas Lift 1900 S.E. 25th St. Oklahoma City, Oklahoma 73129 940-389-4632 colton.oldham@weatherford.com

0.0 psi (g)

1 min 0 sec

0.6222 Air = 1

Conservation Division District Office No. 1 210 E. Frontview, Suite A Dodge City, KS 67801

Phone: 620-225-8888 Fax: 620-225-8885 http://kcc.ks.gov/

Shari Feist Albrecht, Chair Jay Scott Emler, Commissioner Pat Apple, Commissioner Sam Brownback, Governor