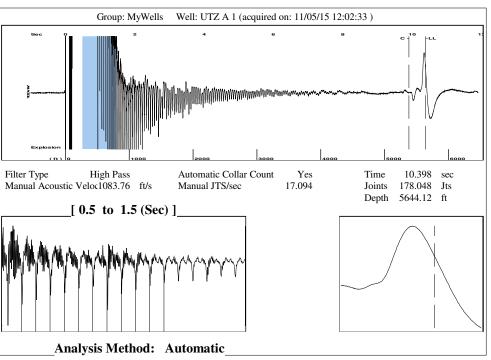

| KCC District Office #4 - 2301 E. 13th Street, Hays, KS 67601-2651                             | Phone 785.625.0550 |









Conservation Division District Office No. 1 210 E. Frontview, Suite A Dodge City, KS 67801



Phone: 620-225-8888 Fax: 620-225-8885 http://kcc.ks.gov/

Sam Brownback, Governor

Shari Feist Albrecht, Chair Jay Scott Emler, Commissioner Pat Apple, Commissioner

November 10, 2015

Shawn Hildreth Linn Operating, Inc. 600 TRAVIS STE 5100 HOUSTON, TX 77002-3018

Re: Temporary Abandonment API 15-119-20965-00-01 UTZ A 1 NW/4 Sec.19-32S-29W Meade County, Kansas

## Dear Shawn Hildreth:

"Your temporary abandonment (TA) application for the well listed above has been approved. In accordance with K.A.R. 82-3-111 the TA status of this well will expire 11/10/2016.

- \* If you return this well to service or plug it, please notify the District Office.
- \* If you sell this well you are required t