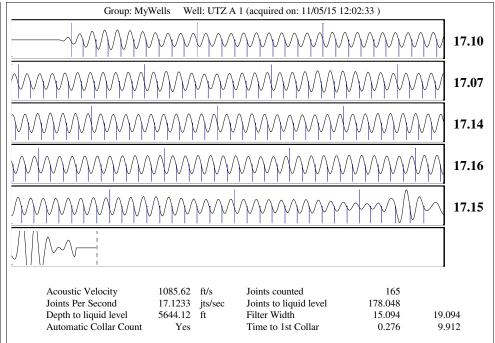

| KCC District Office #4 - 2301 E. 13th Street, Hays, KS 67601-2651                             | Phone 785.625.0550 |









Conservation Division District Office No. 1 210 E. Frontview, Suite A Dodge City, KS 67801



Phone: 620-225-8888 Fax: 620-225-8885 http://kcc.ks.gov/

Sam Brownback, Governor

Shari Feist Albrecht, Chair Jay Scott Emler, Commissioner Pat Apple, Commissioner

November 10, 2015

Shawn Hildreth Linn Operating, Inc. 600 TRAVIS STE 5100 HOUSTON, TX 77002-3018

Re: Temporary Abandonment API 15-119-20965-00-01 UTZ A 1 NW/4 Sec.19-32S-29W Meade County, Kansas

## Dear Shawn Hildreth:

"Your temporary abandonment (TA) application for the well listed above has been approved. In accordance with K.A.R. 82-3-111 the TA status of this well will expire 11/10/2016.

- \* If you return this well to service or plug it, please notify the District Office.
- \* If you sell this well you are required to file