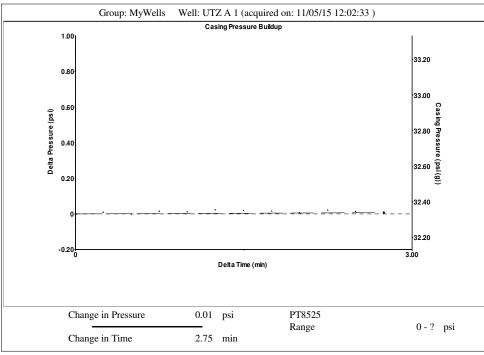

| KCC District Office #4 - 2301 E. 13th Street, Hays, KS 67601-2651                             | Phone 785.625.0550 |









Conservation Division District Office No. 1 210 E. Frontview, Suite A Dodge City, KS 67801



Phone: 620-225-8888 Fax: 620-225-8885 http://kcc.ks.gov/

Sam Brownback, Governor

Shari Feist Albrecht, Chair Jay Scott Emler, Commissioner Pat Apple, Commissioner

November 10, 2015

Shawn Hildreth Linn Operating, Inc. 600 TRAVIS STE 5100 HOUSTON, TX 77002-3018

Re: Temporary Abandonment API 15-119-20965-00-01 UTZ A 1 NW/4 Sec.19-32S-29W Meade County, Kansas

## Dear Shawn Hildreth:

"Your temporary abandonment (TA) application for the well listed above has been approved. In accordance with K.A.R. 82-3-111 the TA status of this well will expire 11/10/2016.

- \* If you return this well to service or plug it, please notify the District Office.
- \* If you sell this well you are required to