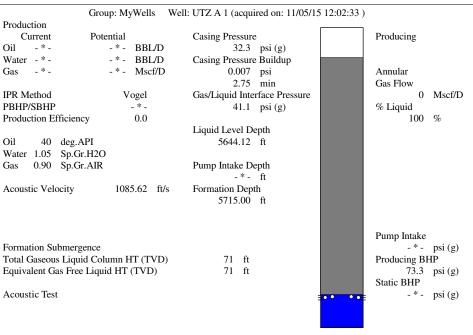

| KCC District Office #4 - 2301 E. 13th Street, Hays, KS 67601-2651                             | Phone 785.625.0550 |









Conservation Division District Office No. 1 210 E. Frontview, Suite A Dodge City, KS 67801



Phone: 620-225-8888 Fax: 620-225-8885 http://kcc.ks.gov/

Sam Brownback, Governor

Shari Feist Albrecht, Chair Jay Scott Emler, Commissioner Pat Apple, Commissioner

November 10, 2015

Shawn Hildreth Linn Operating, Inc. 600 TRAVIS STE 5100 HOUSTON, TX 77002-3018

Re: Temporary Abandonment API 15-119-20965-00-01 UTZ A 1 NW/4 Sec.19-32S-29W Meade County, Kansas

## Dear Shawn Hildreth:

"Your temporary abandonment (TA) application for the well listed above has been approved. In accordance with K.A.R. 82-3-111 the TA status of this well will expire 11/10/2016.

- \* If you return this well to service or plug it, please notify the District Office.
- \* If you sell this well you are required to fi