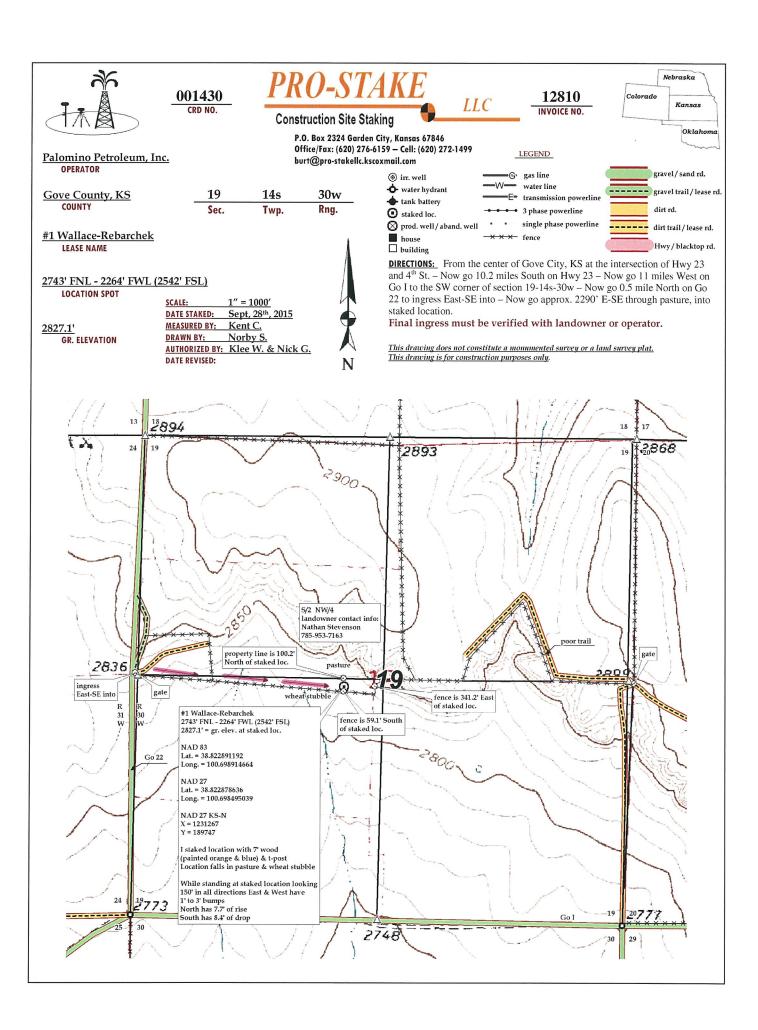

### **PLAT**

Show location of the well. Show footage to the nearest lease or unit boundary line. Show the predicted locations of lease roads, tank batteries, pipelines and electrical lines, as required by the Kansas Surface Owner Notice Act (House Bill 2032).

### In plotting the proposed location of the well, you must show:

- 1. The manner in which you are using the depicted plat by identifying section lines, i.e. 1 section, 1 section with 8 surrounding sections, 4 sections, etc.
- 2. The distance of the proposed drilling location from the south / north and east / west outside section lines.
- 3. The distance to the nearest lease or unit boundary line (in footage).
- 4. If proposed location is located within a prorated or spaced field a certificate of acreage attribution plat must be attached: (C0-7 for oil wells; CG-8 for gas wells).
- 5. The predicted locations of lease roads, tank batteries, pipelines, and electrical lines.