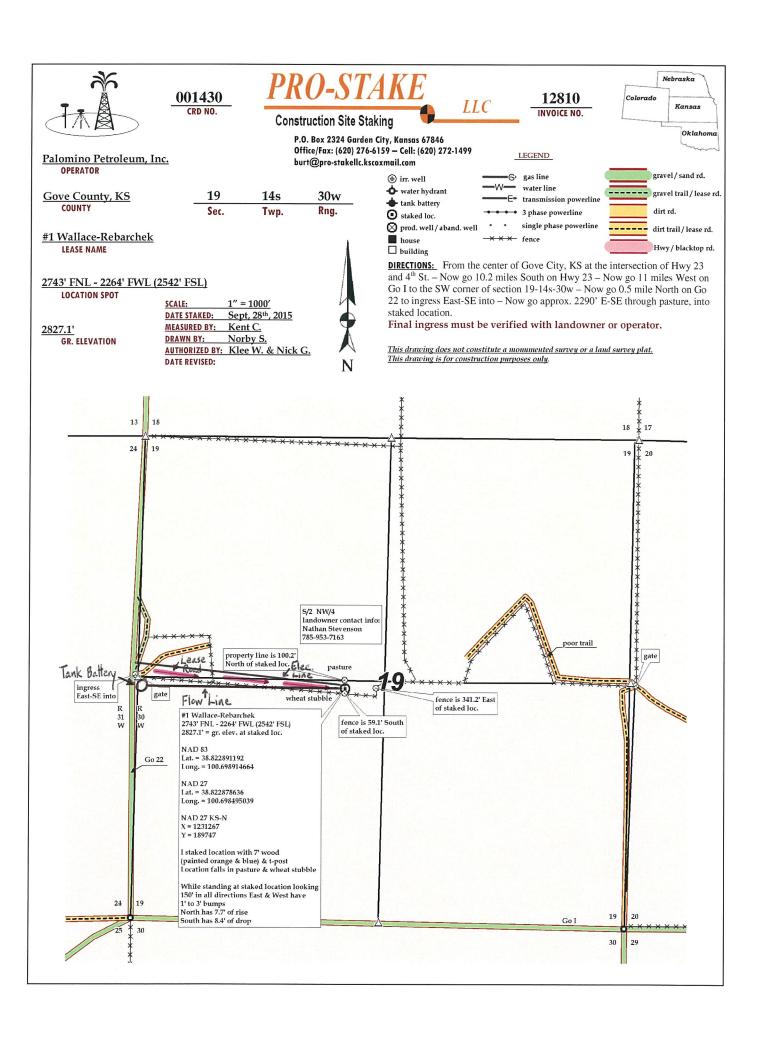

### **PLAT**

Show location of the well. Show footage to the nearest lease or unit boundary line. Show the predicted locations of lease roads, tank batteries, pipelines and electrical lines, as required by the Kansas Surface Owner Notice Act (House Bill 2032).

### In plotting the proposed location of the well, you must show:

- 1. The manner in which you are using the depicted plat by identifying section lines, i.e. 1 section, 1 section with 8 surrounding sections, 4 sections, etc.
- 2. The distance of the proposed drilling location from the south / north and east / west outside section lines.
- 3. The distance to the nearest lease or unit boundary line (in footage).
- 4. If proposed location is located within a prorated or spaced field a certificate of acreage attribution plat must be attached: (C0-7 for oil wells; CG-8 for gas wells).
- 5. The predicted locations of lease roads, tank batteries, pipelines, and electrical lines.