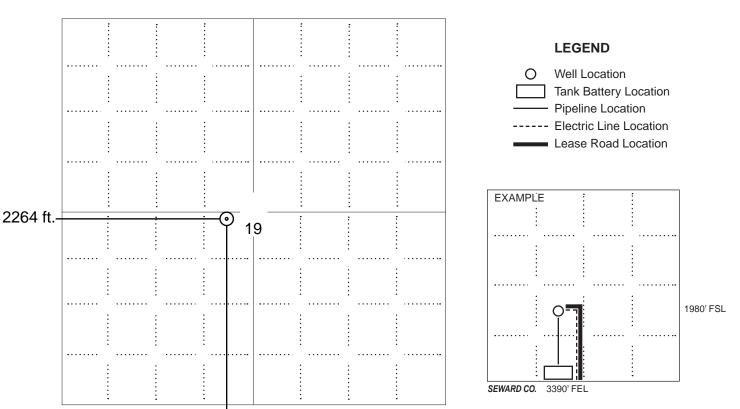

### IN ALL CASES PLOT THE INTENDED WELL ON THE PLAT BELOW

In all cases, please fully complete this side of the form. Include items 1 through 5 at the bottom of this page.

| Operator:                             | Location of Well: County:                                                                            |
|---------------------------------------|------------------------------------------------------------------------------------------------------|
| Lease:                                | feet from N / S Line of Section                                                                      |
| Well Number:                          | feet from E / W Line of Section                                                                      |
| Field:                                | Sec Twp S. R                                                                                         |
| Number of Acres attributable to well: | Is Section: Regular or Irregular                                                                     |
|                                       | If Section is Irregular, locate well from nearest corner boundary.  Section corner used: NE NW SE SW |

### **PLAT**

Show location of the well. Show footage to the nearest lease or unit boundary line. Show the predicted locations of lease roads, tank batteries, pipelines and electrical lines, as required by the Kansas Surface Owner Notice Act (House Bill 2032).

### 2542 ft.

### In plotting the proposed location of the well, you must show:

- 1. The manner in which you are using the depicted plat by identifying section lines, i.e. 1 section, 1 section with 8 surrounding sections, 4 sections, etc.
- 2. The distance of the proposed drilling location from the south / north and east / west outside section lines.
- 3. The distance to the nearest lease or unit boundary line (in footage).
- 4. If proposed location is located within a prorated or spaced field a certificate of acreage attribution plat must be attached: (C0-7 for oil wells; CG-8 for gas wells).
- 5. The predicted locations of lease roads, tank batteries, pipelines, and electrical lines.