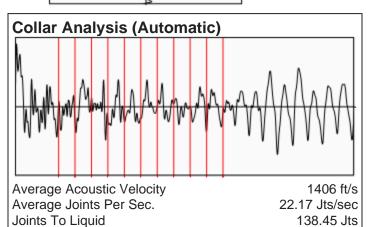

-----------------------------------------------------------------------------------------------------|-----------------------------------------------------------------------------------------------|--------------------|
| These than the same has been seen the same than the same t | KCC District Office #2 / UPGS - 3450 N. Rock Road, Building 600, Suite 601, Wichita, KS 67226 | Phone 316.630.4000 |
| The control of the co | KCC District Office #3 - 1500 SW Seventh Steet, Chanute, KS 66720                             | Phone 620.432.2300 |
| Similar Street S | KCC District Office #4 - 2301 E. 13th Street, Hays, KS 67601-2651                             | Phone 785.625.0550 |



## Bayne 4-5 11/04/2015 07:48:58PM



# Liquid Level 4389 ft

Fluid Above Pump 773 ft Gas Free Above Pump 170 ft







#### **Comments and Recommendations**

EXPLOSION - 1000 PSI - CASING

Colton Oldham
Weatherford Gas Lift
1900 S.E. 25th St.
Oklahoma City, Oklahoma 73129
940-389-4632
colton.oldham@weatherford.com

Conservation Division District Office No. 1 210 E. Frontview, Suite A Dodge City, KS 67801



Phone: 620-225-8888 Fax: 620-225-8885 http://kcc.ks.gov/

Sam Brownback, Governor

Shari Feist Albrecht, Chair Jay Scott Emler, Commissioner Pat Apple, Commissioner

November 10, 2015

Tiffany Golay
SandRidge Exploration and Production LLC
123 ROBERT S. KERR AVE
OKLAHOMA CITY, OK 73102-6406

Re: Temporary Abandonment API 15-033-20396-00-00 BAYNE 4-5 SE/4 Sec.05-33S-19W Comanche County, Kansas

### Dear Tiffany Golay:

"Your temporary abandonment (TA) application for the well listed above has been ap