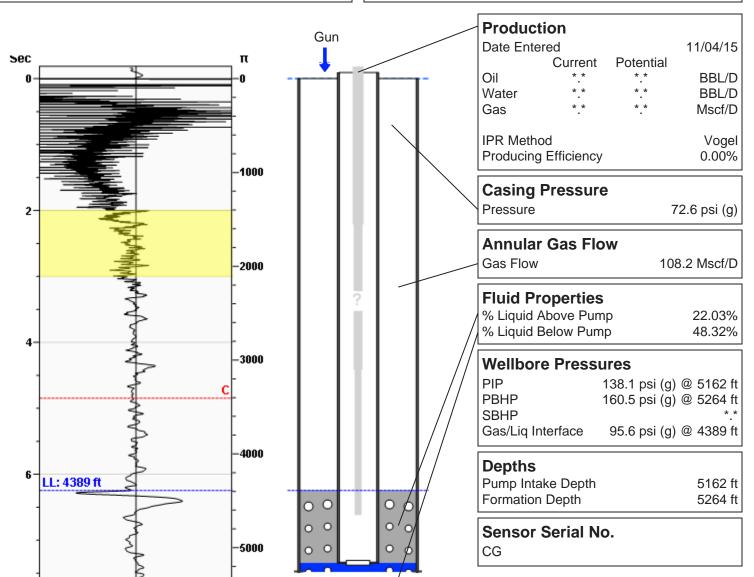

## Bayne 4-5 11/04/2015 07:48:58PM

# Liquid Level 4389 ft

Fluid Above Pump 773 ft Gas Free Above Pump 170 ft