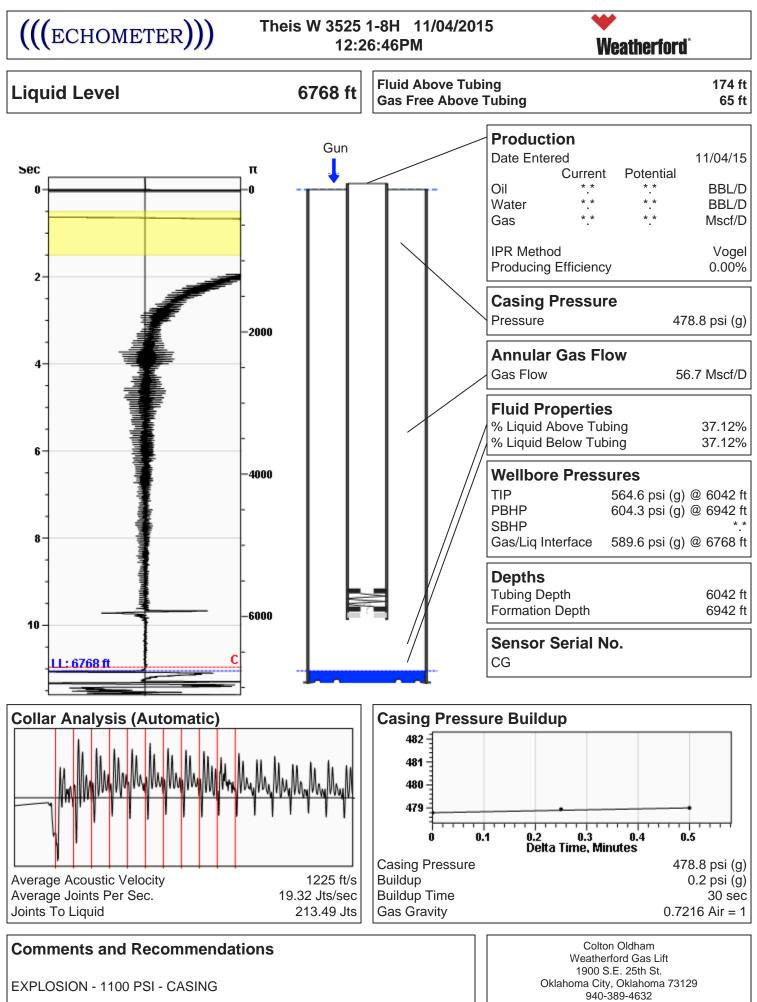

TA Approved: 🗌 Yes 🗌 I                       | Denied Date: |           |               |                |                           |

## Mail to the Appropriate KCC Conservation Office:

|  | KCC District Office #1 - 210 E. Frontview, Suite A, Dodge City, KS 67801                      | Phone 620.225.8888 |
|--|-----------------------------------------------------------------------------------------------|--------------------|
|  | KCC District Office #2 / UPGS - 3450 N. Rock Road, Building 600, Suite 601, Wichita, KS 67226 | Phone 316.630.4000 |
|  | KCC District Office #3 - 1500 SW Seventh Steet, Chanute, KS 66720                             | Phone 620.432.2300 |
|  | KCC District Office #4 - 2301 E. 13th Street, Hays, KS 67601-2651                             | Phone 785.625.0550 |



colton.oldham@weatherford.com

Conservation Division District Office No. 1 210 E. Frontview, Suite A Dodge City, KS 67801



Phone: 620-225-8888 Fax: 620-225-8885 http://kcc.ks.gov/

Shari Feist Albrecht, Chair Jay Scott Emler, Commissioner Pat Apple, Commissioner Sam Brownback, Governor

November 17, 2015

Tiffany Golay SandRidge Exploration and Production LLC 123 ROBERT S. KERR AVE OKLAHOMA CITY, OK 73102-6406

Re: Temporary Abandonment API 15-025-21581-01-00 Theis W 3525 01-8H NE/4 Sec.08-35S-25W Clark County, Kansas

Dear Tiffany Golay:

"Your temporary abandonment (TA) application for the well listed above has been approved. In accordance with K.A.R. 82-3-111 the TA status of this well will expire 11/17/2016.

\* If you return this well to service or plug it, please notify the Distr