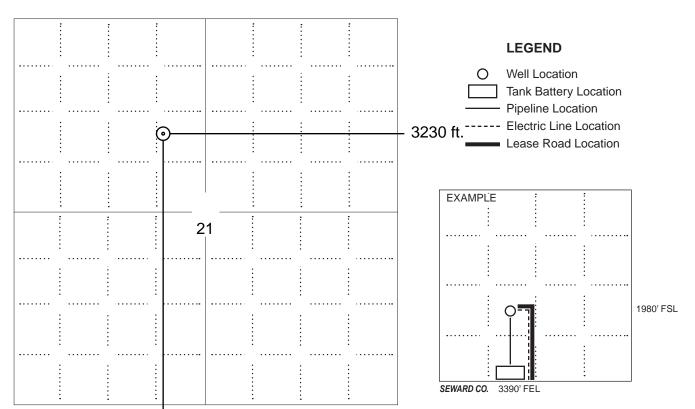

#### IN ALL CASES PLOT THE INTENDED WELL ON THE PLAT BELOW

In all cases, please fully complete this side of the form. Include items 1 through 5 at the bottom of this page.

| Operator:                             | Location of Well: County:                                                                            |
|---------------------------------------|------------------------------------------------------------------------------------------------------|
| Lease:                                | feet from N / S Line of Section feet from E / W Line of Section                                      |
| Well Number:                          | feet from E / W Line of Section                                                                      |
| Field:                                | Sec Twp S. R                                                                                         |
| Number of Acres attributable to well: | Is Section: Regular or Irregular                                                                     |
|                                       | If Section is Irregular, locate well from nearest corner boundary.  Section corner used: NE NW SE SW |

#### **PLAT**

Show location of the well. Show footage to the nearest lease or unit boundary line. Show the predicted locations of lease roads, tank batteries, pipelines and electrical lines, as required by the Kansas Surface Owner Notice Act (House Bill 2032).

#### 3705 ft.

#### In plotting the proposed location of the well, you must show:

- 1. The manner in which you are using the depicted plat by identifying section lines, i.e. 1 section, 1 section with 8 surrounding sections, 4 sections, etc.
- 2. The distance of the proposed drilling location from the south / north and east / west outside section lines.
- 3. The distance to the nearest lease or unit boundary line (in footage).
- 4. If proposed location is located within a prorated or spaced field a certificate of acreage attribution plat must be attached: (C0-7 for oil wells; CG-8 for gas wells).
- 5. The predicted locations of lease roads, tank batteries, pipelines, and electrical lines.