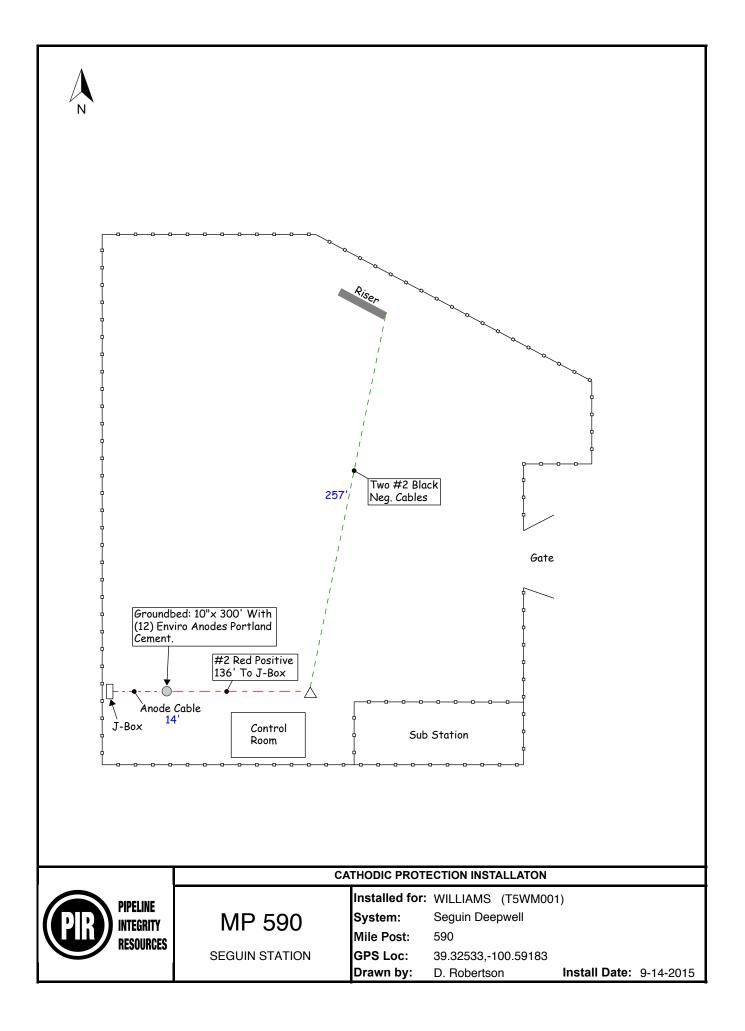

|          |                              | PRODUCTION IN                               |         |
| Vented Sole                          | _         | Used on Lease             |         | Open Hole                      | Perf.  | UF COMPLE<br>Dually<br>(Submit) | Comp.    | Commingled<br>(Submit ACO-4) |                                             | IENVAL. |
| (If vented, Su                       | ıbmit ACC | D-18.)                    |         | Other (Specify                 | )      |                                 |          | . ,                          |                                             |         |

Yes

No

(If No, fill out Page Three of the ACO-1)

Mail to: KCC - Conservation Division, 130 S. Market - Room 2078, Wichita, Kansas 67202





| HOXEE CONCRETE   P.O. Box 788   Hoxie, Kansas 67740   Phone: 785-675-3121     Date   9   9   9   9   9   9   9   9   9   9   9   9   9   9   9   9   9   9   9   9   9   9   9   9   9   9   9   9   9   9   9   9   9   9   9   9   9   9   9   9   9   9   9   9   9   9   9   9   9   9   9   9   9   9   9   9   9   9   9   9   9   9   9   9   9   9   9   9   9   9   9   9   9   9   9   9   9   9   9   9   9   9   9   9   9 </th |                                                                                   |           |                        |  |  |  |  |
|----------------------------------------------------------------------------------------------------------------------------------------------------------------------------------------------------------------------------------------