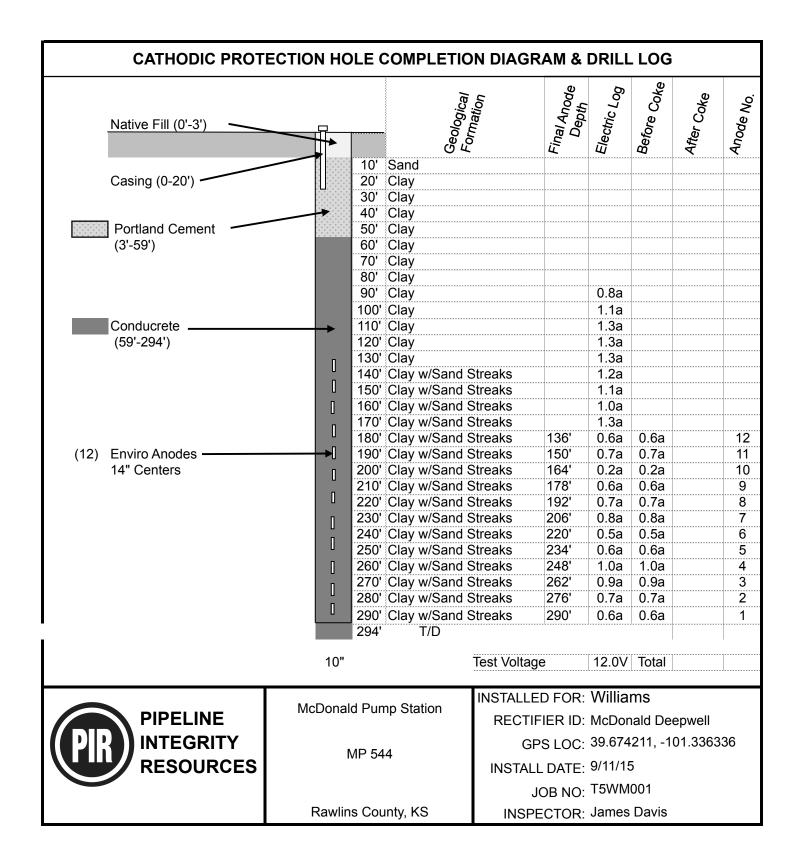

|          |                              | PRODUCTION IN                               |         |
| Vented Sole                          | _         | Used on Lease             |         | Open Hole                      | Perf.  | UF COMPLE<br>Dually<br>(Submit) | Comp.    | Commingled<br>(Submit ACO-4) |                                             | IENVAL. |
| (If vented, Su                       | ıbmit ACC | D-18.)                    |         | Other (Specify                 | )      |                                 |          | . ,                          |                                             |         |

Yes

No

(If No, fill out Page Three of the ACO-1)

Mail to: KCC - Conservation Division, 130 S. Market - Room 2078, Wichita, Kansas 67202





| HOXEE CONCRETE   P.O. Box 788   Hoxie, Kansas 67740   Phone: 785-675-3121     Date   9   9   9   9   9   9   9   9   9   9   9   9   9   9   9   9   9   9   9   9   9   9   9   9   9   9   9   9   9   9   9   9   9   9   9   9   9   9   9   9   9   9   9   9   9   9   9   9   9   9   9   9   9   9   9   9   9   9   9   9   9   9   9   9   9   9   9   9   9   9   9   9   9   9   9   9   9   9   9   9   9   9   9   9   9 </th |                                                                                   |           |                        |  |  |  |  |
|--------------------------------------------------------------------------------------------------------------------------------------------------------------------------------------------------------------------------------------