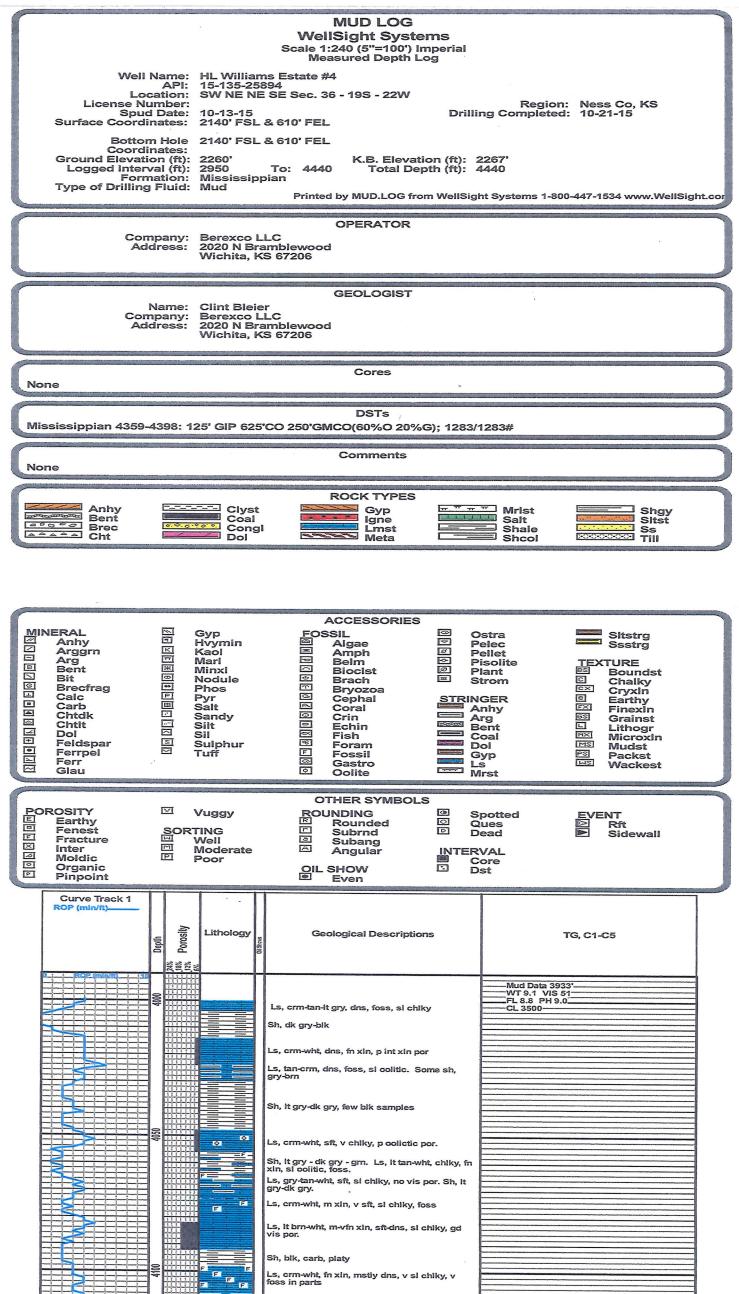

Tops

| Name           | Тор  | Datum |
|----------------|------|-------|
| KS City (base) | 4116 | -1847 |
| Pawnee         | 4244 | -1975 |
| Ft. Scott      | 4304 | -2035 |
| Cherokee       | 4328 | -2059 |
| Mississippi    | 4374 | -2105 |
| Osage          | 4390 | -2121 |
| RTD            | 4441 | -2172 |
| LTD            | 4443 | -2174 |