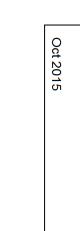

INSTRUCTIONS: Show important tops of formations penetrated. Detail all cores. Report all final copies of drill stems tests giving interval tested, time tool open and closed, flowing and shut-in pressures, whether shut-in pressure reached static level, hydrostatic pressures, bottom hole temperature, fluid recovery, and flow rates if gas to surface test, along with final chart(s). Attach extra sheet if more space is needed.