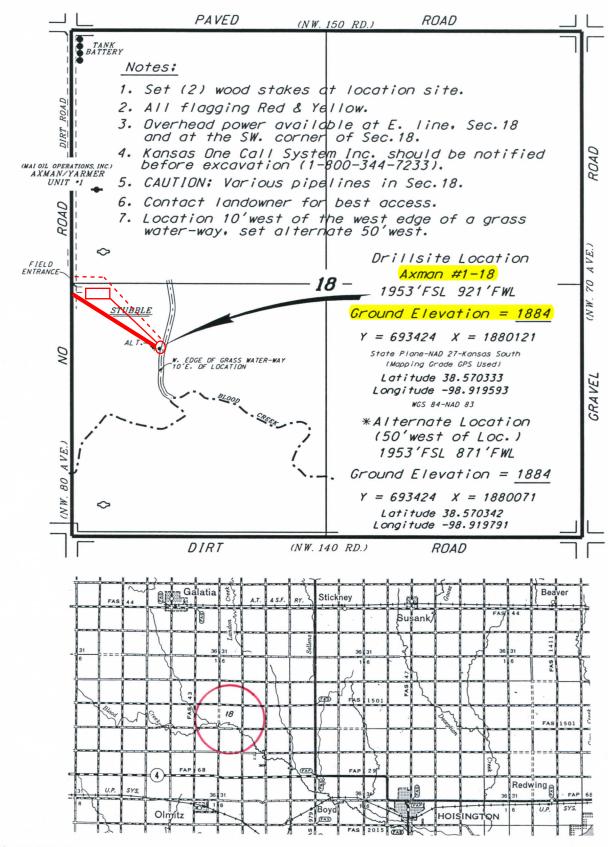

## TYLUKA OPERATIONS, LLC AXMAN LEASE SW. 1/4, SECTION 18, T175, R14W BARTON COUNTY, KANSAS

<sup>■</sup> Controlling data is based upon the best maps and photographs available to us and upon a regular section of land containing 640 acres.

ion as shown on this may not be legally act landowner. Thment for access.

only use.

\*Ingress plat is opened f

November 4, 2015

Approximate section lines were determined using the normal standard of care of oilfield surveyors practicing in the state of Kansas. The section corners, which establish the precise section lines, were not necessarily located, and the exact location of the drillsite location in the section is not guaranteed. Therefore, the operator securing this service and accepting this plat and all other parties relying thereon agree to hold Central Kansas Diffield Services, Inc., its officers and employees harmless from all losses, casts and expenses and said entities released from any liability from incidental or consequential damages