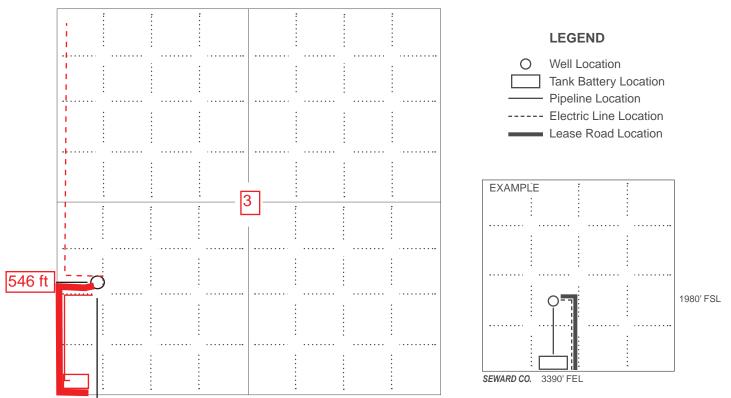

## IN ALL CASES PLOT THE INTENDED WELL ON THE PLAT BELOW

In all cases, please fully complete this side of the form. Include items 1 through 5 at the bottom of this page.

| Operator: Suemaur Exploration and Production                                                                                 | Location of Well: County: Sheridan                                                                                                                         |
|------------------------------------------------------------------------------------------------------------------------------|------------------------------------------------------------------------------------------------------------------------------------------------------------|
| Lease: Campbell                                                                                                              | 1,448 feet from N / N S Line of Section                                                                                                                    |
| Well Number: 1                                                                                                               | 546 feet from E / X W Line of Section                                                                                                                      |
| Field: Wildcat                                                                                                               | Sec. 3 Twp. 7 S. R. 28 E W                                                                                                                                 |
| Number of Acres attributable to well:                                                                                        | Is Section: Regular or Irregular                                                                                                                           |
|                                                                                                                              | If Section is Irregular, locate well from nearest corner boundary.  Section corner used: NE NW SE SW                                                       |
| Show location of the well. Show footage to the nearest l lease roads, tank batteries, pipelines and electrical lines, as red | LAT lease or unit boundary line. Show the predicted locations of quired by the Kansas Surface Owner Notice Act (House Bill 2032). eparate plat if desired. |

## In plotting the proposed location of the well, *you must show*:

- 1. The manner in which you are using the depicted plat by identifying section lines, i.e. 1 section, 1 section with 8 surrounding sections, 4 sections, etc.
- 2. The distance of the proposed drilling location from the south / north and east / west outside section lines.

NOTE: In all cases locate the spot of the proposed drilling locaton.

- 3. The distance to the nearest lease or unit boundary line (in footage).
- 4. If proposed location is located within a prorated or spaced field a certificate of acreage attribution plat must be attached: (C0-7 for oil wells; CG-8 for gas wells).
- 5. The predicted locations of lease roads, tank batteries, pipelines, and electrical lines.