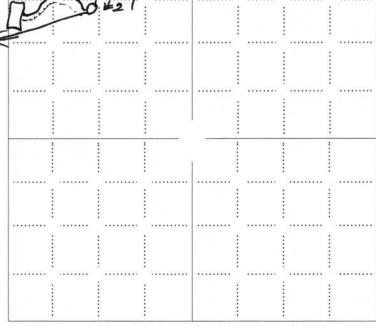

## IN ALL CASES PLOT THE INTENDED WELL ON THE PLAT BELOW

In all cases, please fully complete this side of the form. Include items 1 through 5 at the bottom of this page.

| Operator: Whitaker Companies, Inc.  Lease: Korte Farms                    | Location of Well: County: Allen  825 feet from N / S Line of Section                                                                                                                                                                                |
|---------------------------------------------------------------------------|-----------------------------------------------------------------------------------------------------------------------------------------------------------------------------------------------------------------------------------------------------|
|                                                                           |                                                                                                                                                                                                                                                     |
| Well Number: 21                                                           | 1,155 feet from E / X W Line of Section                                                                                                                                                                                                             |
| Field: lola                                                               | Sec. 7 Twp. 24 S. R. 19 X E W                                                                                                                                                                                                                       |
| Number of Acres attributable to well:                                     | Is Section: Regular or Irregular                                                                                                                                                                                                                    |
| QTR/QTR/QTR of acreage: <u>NE</u> - <u>SE</u> - <u>NW</u> - <u>NV</u>     | <u>w</u>                                                                                                                                                                                                                                            |
|                                                                           | If Section is Irregular, locate well from nearest corner boundary.                                                                                                                                                                                  |
|                                                                           | Section corner used: NE NW SE SW                                                                                                                                                                                                                    |
|                                                                           |                                                                                                                                                                                                                                                     |
|                                                                           |                                                                                                                                                                                                                                                     |
|                                                                           |                                                                                                                                                                                                                                                     |
|                                                                           | PLAT                                                                                                                                                                                                                                                |
| Show location of the well. Show footage to the ne                         | PLAT earest lease or unit boundary line. Show the predicted locations of                                                                                                                                                                            |
|                                                                           |                                                                                                                                                                                                                                                     |
| lease roads, tank batteries, pipelines and electrical lines,              | earest lease or unit boundary line. Show the predicted locations of                                                                                                                                                                                 |
| lease roads, tank batteries, pipelines and electrical lines,              | earest lease or unit boundary line. Show the predicted locations of , as required by the Kansas Surface Owner Notice Act (House Bill 2032).                                                                                                         |
| lease roads, tank batteries, pipelines and electrical lines,              | earest lease or unit boundary line. Show the predicted locations of , as required by the Kansas Surface Owner Notice Act (House Bill 2032).                                                                                                         |
| lease roads, tank batteries, pipelines and electrical lines,              | earest lease or unit boundary line. Show the predicted locations of , as required by the Kansas Surface Owner Notice Act (House Bill 2032).                                                                                                         |
| lease roads, tank batteries, pipelines and electrical lines, You may atta | earest lease or unit boundary line. Show the predicted locations of , as required by the Kansas Surface Owner Notice Act (House Bill 2032). ach a separate plat if desired.  LEGEND                                                                 |
| lease roads, tank batteries, pipelines and electrical lines, You may atta | earest lease or unit boundary line. Show the predicted locations of as required by the Kansas Surface Owner Notice Act (House Bill 2032). ach a separate plat if desired.  LEGEND  O Well Location                                                  |
| lease roads, tank batteries, pipelines and electrical lines, You may atta | earest lease or unit boundary line. Show the predicted locations of a as required by the Kansas Surface Owner Notice Act (House Bill 2032). ach a separate plat if desired.  LEGEND  O Well Location  Tank Battery Location                         |
| lease roads, tank batteries, pipelines and electrical lines, You may atta | earest lease or unit boundary line. Show the predicted locations of a as required by the Kansas Surface Owner Notice Act (House Bill 2032).  Contact a separate plat if desired.  LEGEND  O Well Location  Tank Battery Location  Pipeline Location |
| lease roads, tank batteries, pipelines and electrical lines, You may atta | earest lease or unit boundary line. Show the predicted locations of a as required by the Kansas Surface Owner Notice Act (House Bill 2032). Tack a separate plat if desired.  LEGEND  O Well Location  Tank Battery Location                        |

NOTE: In all cases locate the spot of the proposed drilling locaton.

## In plotting the proposed location of the well, you must show:

- The manner in which you are using the depicted plat by identifying section lines, i.e. 1 section, 1 section with 8 surrounding sections, 4 sections, etc.
- 2. The distance of the proposed drilling location from the south / north and east / west outside section lines.
- 3. The distance to the nearest lease or unit boundary line (in footage).
- 4. If proposed location is located within a prorated or spaced field a certificate of acreage attribution plat must be attached: (C0-7 for oil wells; CG-8 for gas wells).
- 5. The predicted locations of lease roads, tank batteries, pipelines, and electrical lines.