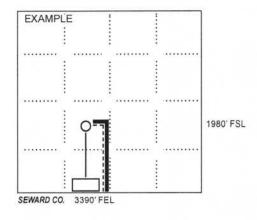

## IN ALL CASES PLOT THE INTENDED WELL ON THE PLAT BELOW

In all cases, please fully complete this side of the form. Include items 1 through 5 at the bottom of this page.

| Operator: Whitaker Companies, Inc.  Lease: Korte Farms                    | Location of Well: County: Allen  825 feet from N / S Line of Section                                                                                                                                                                                |
|---------------------------------------------------------------------------|-----------------------------------------------------------------------------------------------------------------------------------------------------------------------------------------------------------------------------------------------------|
|                                                                           |                                                                                                                                                                                                                                                     |
| Well Number: 21                                                           | 1,155 feet from E / X W Line of Section                                                                                                                                                                                                             |
| Field: lola                                                               | Sec. 7 Twp. 24 S. R. 19 X E W                                                                                                                                                                                                                       |
| Number of Acres attributable to well:                                     | Is Section: Regular or Irregular                                                                                                                                                                                                                    |
| QTR/QTR/QTR of acreage: <u>NE</u> - <u>SE</u> - <u>NW</u> - <u>NV</u>     | <u>w</u>                                                                                                                                                                                                                                            |
|                                                                           | If Section is Irregular, locate well from nearest corner boundary.                                                                                                                                                                                  |
|                                                                           | Section corner used: NE NW SE SW                                                                                                                                                                                                                    |
|                                                                           |                                                                                                                                                                                                                                                     |
|                                                                           |                                                                                                                                                                                                                                                     |
|                                                                           |                                                                                                                                                                                                                                                     |
|                                                                           | PLAT                                                                                                                                                                                                                                                |
| Show location of the well. Show footage to the ne                         | PLAT earest lease or unit boundary line. Show the predicted locations of                                                                                                                                                                            |
|                                                                           |                                                                                                                                                                                                                                                     |
| lease roads, tank batteries, pipelines and electrical lines,              | earest lease or unit boundary line. Show the predicted locations of                                                                                                                                                                                 |
| lease roads, tank batteries, pipelines and electrical lines,              | earest lease or unit boundary line. Show the predicted locations of , as required by the Kansas Surface Owner Notice Act (House Bill 2032).                                                                                                         |
| lease roads, tank batteries, pipelines and electrical lines,              | earest lease or unit boundary line. Show the predicted locations of , as required by the Kansas Surface Owner Notice Act (House Bill 2032).                                                                                                         |
| lease roads, tank batteries, pipelines and electrical lines,              | earest lease or unit boundary line. Show the predicted locations of , as required by the Kansas Surface Owner Notice Act (House Bill 2032).                                                                                                         |
| lease roads, tank batteries, pipelines and electrical lines, You may atta | earest lease or unit boundary line. Show the predicted locations of , as required by the Kansas Surface Owner Notice Act (House Bill 2032). ach a separate plat if desired.  LEGEND                                                                 |
| lease roads, tank batteries, pipelines and electrical lines, You may atta | earest lease or unit boundary line. Show the predicted locations of as required by the Kansas Surface Owner Notice Act (House Bill 2032). ach a separate plat if desired.  LEGEND  O Well Location                                                  |
| lease roads, tank batteries, pipelines and electrical lines, You may atta | earest lease or unit boundary line. Show the predicted locations of a as required by the Kansas Surface Owner Notice Act (House Bill 2032). ach a separate plat if desired.  LEGEND  O Well Location  Tank Battery Location                         |
| lease roads, tank batteries, pipelines and electrical lines, You may atta | earest lease or unit boundary line. Show the predicted locations of a as required by the Kansas Surface Owner Notice Act (House Bill 2032).  Contact a separate plat if desired.  LEGEND  O Well Location  Tank Battery Location  Pipeline Location |
| lease roads, tank batteries, pipelines and electrical lines, You may atta | earest lease or unit boundary line. Show the predicted locations of a as required by the Kansas Surface Owner Notice Act (House Bill 2032). Tack a separate plat if desired.  LEGEND  O Well Location  Tank Battery Location                        |

NOTE: In all cases locate the spot of the proposed drilling locaton.

## In plotting the proposed location of the well, you must show:

- The manner in which you are using the depicted plat by identifying section lines, i.e. 1 section, 1 section with 8 surrounding sections, 4 sections, etc.
- 2. The distance of the proposed drilling location from the south / north and east / west outside section lines.
- 3. The distance to the nearest lease or unit boundary line (in footage).
- 4. If proposed location is located within a prorated or spaced field a certificate of acreage attribution plat must be attached: (C0-7 for oil wells; CG-8 for gas wells).
- 5. The predicted locations of lease roads, tank batteries, pipelines, and electrical lines.