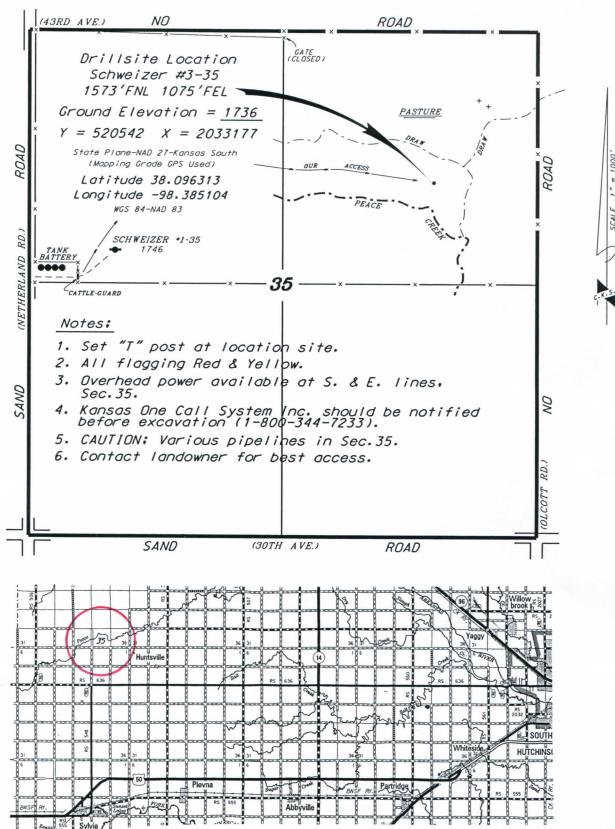

GRAND MESA OPERATING COMPANY SCHWEIZER LEASE NE. 1/4, SECTION 35, T22S, R10W RENO COUNTY, KANSAS

- \* Controlling data is based upon the best maps and photographs available to us and upon a regular section of land containing 640 acres.
- Approximate section lines were determined using the normal standard of care of oilfield surveyors practicing in the state of Kansas. The section corners, which establish the precise section lines, were not necessarily located, and the exact location of the drillsite location in the section is not quaranteed. Therefore, the operator securing this service and accepting this plat and all other parties relying thereon agree to hold Central Kansas Diffield Services, Inc. its officers and employees harmless from all losses, costs and expenses and said entities released from any liability from incidental or consequential damages