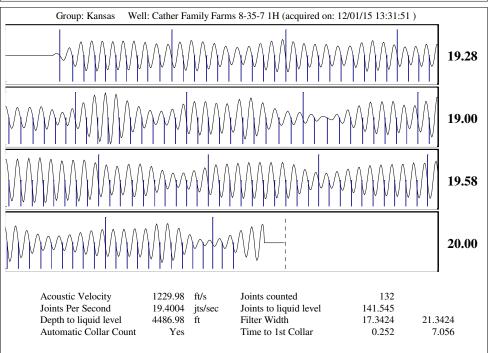

100   100   100   100   100   100   100   100   100   100   100   100   100   100   100   100   100   100   100   100   100   100   100   100   100   100   100   100   100   100   100   100   100   100   100   100   100   100   100   100   100   100   100   100   100   100   100   100   100   100   100   100   100   100   100   100   100   100   100   1   | KCC District Office #2 / UPGS - 3450 N. Rock Road, Building 600, Suite 601, Wichita, KS 67226 | Phone 316.630.4000 |  |
| The control of the co | KCC District Office #3 - 1500 SW Seventh Steet, Chanute, KS 66720                             | Phone 620.432.2300 |  |
| dies trees trees that the large trees tree | KCC District Office #4 - 2301 E. 13th Street, Hays, KS 67601-2651                             | Phone 785.625.0550 |  |









Conservation Division District Office No. 2 3450 N. Rock Road Building 600, Suite 601 Wichita, KS 67226



Phone: 316-630-4000 Fax: 316-630-4005 http://kcc.ks.gov/

Sam Brownback, Governor

Shari Feist Albrecht, Chair Jay Scott Emler, Commissioner Pat Apple, Commissioner

December 08, 2015

Sara Everett Chesapeake Operating, Inc. 6200 N WESTERN AVE PO BOX 18496 OKLAHOMA CITY, OK 73118-1046

Re: Temporary Abandonment API 15-077-21841-01-00 Cather Family Farms 8-35-7 1H SE/4 Sec.05-35S-07W Harper County, Kansas

## Dear Sara Everett:

"Your temporary abandonment (TA) application for the well listed above has been approved. In accordance with K.A.R. 82-3-111 the TA status of this well will expire 12/08/2016.

- \* If you return this well to service or plug it, please notify the District Off