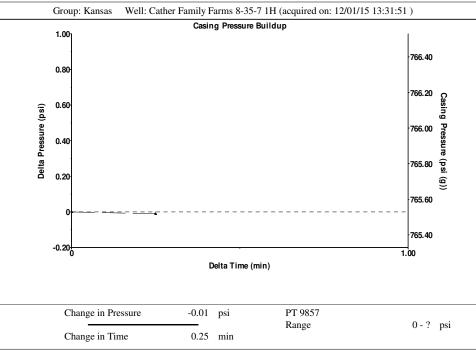

0   100   100   100   100   100   100   100   100   100   100   100   100   100   100   100   100   100   100   100   100   100   100   100   100   100   100   100   100   100   100   100   100   100   100   100   100   100   100   100   100   100   100   100   100   100   100   100   100   100   100   100   100   100   100   100   100   100   100   100   1   | KCC District Office #2 / UPGS - 3450 N. Rock Road, Building 600, Suite 601, Wichita, KS 67226 | Phone 316.630.4000 |  |
| The control of the co | KCC District Office #3 - 1500 SW Seventh Steet, Chanute, KS 66720                             | Phone 620.432.2300 |  |
| dies trees trees that the large trees tree | KCC District Office #4 - 2301 E. 13th Street, Hays, KS 67601-2651                             | Phone 785.625.0550 |  |









Conservation Division District Office No. 2 3450 N. Rock Road Building 600, Suite 601 Wichita, KS 67226



Phone: 316-630-4000 Fax: 316-630-4005 http://kcc.ks.gov/

Sam Brownback, Governor

Shari Feist Albrecht, Chair Jay Scott Emler, Commissioner Pat Apple, Commissioner

December 08, 2015

Sara Everett Chesapeake Operating, Inc. 6200 N WESTERN AVE PO BOX 18496 OKLAHOMA CITY, OK 73118-1046

Re: Temporary Abandonment API 15-077-21841-01-00 Cather Family Farms 8-35-7 1H SE/4 Sec.05-35S-07W Harper County, Kansas

## Dear Sara Everett:

"Your temporary abandonment (TA) application for the well listed above has been approved. In accordance with K.A.R. 82-3-111 the TA status of this well will expire 12/08/2016.

- \* If you return this well to service or plug it, please notify the District