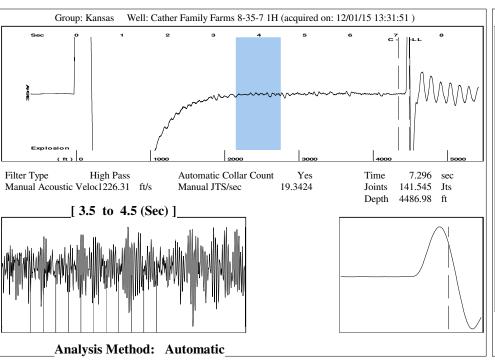

100   100   100   100   100   100   100   100   100   100   100   100   100   100   100   100   100   100   100   100   100   100   100   100   100   100   100   100   100   100   100   100   100   100   100   100   100   100   100   100   100   100   100   100   100   100   100   100   100   100   100   100   100   100   100   100   100   100   100   100   1   | KCC District Office #2 / UPGS - 3450 N. Rock Road, Building 600, Suite 601, Wichita, KS 67226 | Phone 316.630.4000 |  |
| The control of the co | KCC District Office #3 - 1500 SW Seventh Steet, Chanute, KS 66720                             | Phone 620.432.2300 |  |
| dies trees trees that the large trees tree | KCC District Office #4 - 2301 E. 13th Street, Hays, KS 67601-2651                             | Phone 785.625.0550 |  |









Conservation Division District Office No. 2 3450 N. Rock Road Building 600, Suite 601 Wichita, KS 67226



Phone: 316-630-4000 Fax: 316-630-4005 http://kcc.ks.gov/

Sam Brownback, Governor

Shari Feist Albrecht, Chair Jay Scott Emler, Commissioner Pat Apple, Commissioner

December 08, 2015

Sara Everett Chesapeake Operating, Inc. 6200 N WESTERN AVE PO BOX 18496 OKLAHOMA CITY, OK 73118-1046

Re: Temporary Abandonment API 15-077-21841-01-00 Cather Family Farms 8-35-7 1H SE/4 Sec.05-35S-07W Harper County, Kansas

## Dear Sara Everett:

"Your temporary abandonment (TA) application for the well listed above has been approved. In accordance with K.A.R. 82-3-111 the TA status of this well will expire 12/08/2016.

- \* If you return this well to service or plug it, please notify the Distri