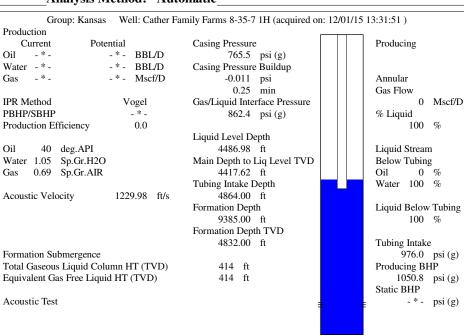

100   100   100   100   100   100   100   100   100   100   100   100   100   100   100   100   100   100   100   100   100   100   100   100   100   100   100   100   100   100   100   100   100   100   100   100   100   100   100   100   100   100   100   100   100   100   100   100   100   100   100   100   100   100   100   100   100   100   100   1   | KCC District Office #2 / UPGS - 3450 N. Rock Road, Building 600, Suite 601, Wichita, KS 67226 | Phone 316.630.4000 |  |
| The control of the co | KCC District Office #3 - 1500 SW Seventh Steet, Chanute, KS 66720                             | Phone 620.432.2300 |  |
| dies trees trees that the large trees tree | KCC District Office #4 - 2301 E. 13th Street, Hays, KS 67601-2651                             | Phone 785.625.0550 |  |









Conservation Division District Office No. 2 3450 N. Rock Road Building 600, Suite 601 Wichita, KS 67226



Phone: 316-630-4000 Fax: 316-630-4005 http://kcc.ks.gov/

Sam Brownback, Governor

Shari Feist Albrecht, Chair Jay Scott Emler, Commissioner Pat Apple, Commissioner

December 08, 2015

Sara Everett Chesapeake Operating, Inc. 6200 N WESTERN AVE PO BOX 18496 OKLAHOMA CITY, OK 73118-1046

Re: Temporary Abandonment API 15-077-21841-01-00 Cather Family Farms 8-35-7 1H SE/4 Sec.05-35S-07W Harper County, Kansas

## Dear Sara Everett:

"Your temporary abandonment (TA) application for the well listed above has been approved. In accordance with K.A.R. 82-3-111 the TA status of this well will expire 12/08/2016.

- \* If you return this well to service or plug it, please notify the District O