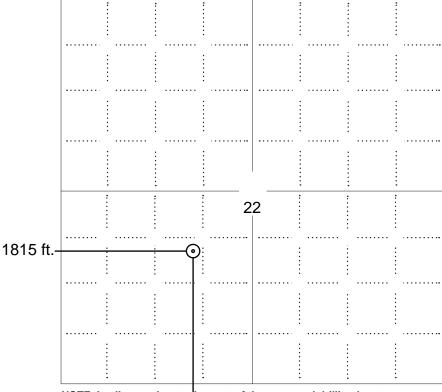

#### IN ALL CASES PLOT THE INTENDED WELL ON THE PLAT BELOW

In all cases, please fully complete this side of the form. Include items 1 through 5 at the bottom of this page.

| Operator:                                                              | Location of Well: County:                                          |
|------------------------------------------------------------------------|--------------------------------------------------------------------|
| Lease:                                                                 | feet from N / S Line of Section                                    |
| Well Number:                                                           | feet from E / W Line of Section                                    |
| Field:                                                                 | SecTwp S. R                                                        |
| Number of Acres attributable to well:                                  | Is Section: Regular or Irregular                                   |
|                                                                        | If Section is Irregular, locate well from nearest corner boundary. |
|                                                                        | Section corner used: NE NW SE SW                                   |
|                                                                        |                                                                    |
| PLA                                                                    | т                                                                  |
| Show location of the well. Show footage to the nearest least           | se or unit boundary line. Show the predicted locations of          |
| lease roads, tank batteries, pipelines and electrical lines, as requir | red by the Kansas Surface Owner Notice Act (House Bill 2032).      |
| You may attach a sepa                                                  | arate plat if desired.                                             |
|                                                                        |                                                                    |
| : : : : :                                                              | :                                                                  |

**LEGEND** 

Well Location

Tank Battery Location
Pipeline Location

NOTE: In all cases locate the spot of the proposed drilling locaton.

### 1815 ft.

#### In plotting the proposed location of the well, you must show:

- 1. The manner in which you are using the depicted plat by identifying section lines, i.e. 1 section, 1 section with 8 surrounding sections, 4 sections, etc.
- 2. The distance of the proposed drilling location from the south / north and east / west outside section lines.
- 3. The distance to the nearest lease or unit boundary line (in footage).
- 4. If proposed location is located within a prorated or spaced field a certificate of acreage attribution plat must be attached: (C0-7 for oil wells; CG-8 for gas wells).
- 5. The predicted locations of lease roads, tank batteries, pipelines, and electrical lines.