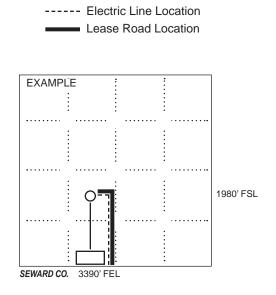

#### IN ALL CASES PLOT THE INTENDED WELL ON THE PLAT BELOW

In all cases, please fully complete this side of the form. Include items 1 through 5 at the bottom of this page.

| Operator:                                                              | Location of Well: County:                                          |
|------------------------------------------------------------------------|--------------------------------------------------------------------|
| Lease:                                                                 | feet from N / S Line of Section                                    |
| Well Number:                                                           | feet from E / W Line of Section                                    |
| Field:                                                                 | SecTwp S. R                                                        |
| Number of Acres attributable to well:                                  | Is Section: Regular or Irregular                                   |
|                                                                        | If Section is Irregular, locate well from nearest corner boundary. |
|                                                                        | Section corner used: NE NW SE SW                                   |
|                                                                        |                                                                    |
| PLA                                                                    | т                                                                  |
| Show location of the well. Show footage to the nearest least           | se or unit boundary line. Show the predicted locations of          |
| lease roads, tank batteries, pipelines and electrical lines, as requir | red by the Kansas Surface Owner Notice Act (House Bill 2032).      |
| You may attach a sepa                                                  | arate plat if desired.                                             |
|                                                                        |                                                                    |
| : : : : :                                                              | :                                                                  |

**LEGEND** 

Well Location

Tank Battery Location
Pipeline Location

NOTE: In all cases locate the spot of the proposed drilling locaton.

#### In plotting the proposed location of the well, you must show:

- 1. The manner in which you are using the depicted plat by identifying section lines, i.e. 1 section, 1 section with 8 surrounding sections, 4 sections, etc.
- 2. The distance of the proposed drilling location from the south / north and east / west outside section lines.
- 3. The distance to the nearest lease or unit boundary line (in footage).
- 4. If proposed location is located within a prorated or spaced field a certificate of acreage attribution plat must be attached: (C0-7 for oil wells; CG-8 for gas wells).
- 5. The predicted locations of lease roads, tank batteries, pipelines, and electrical lines.