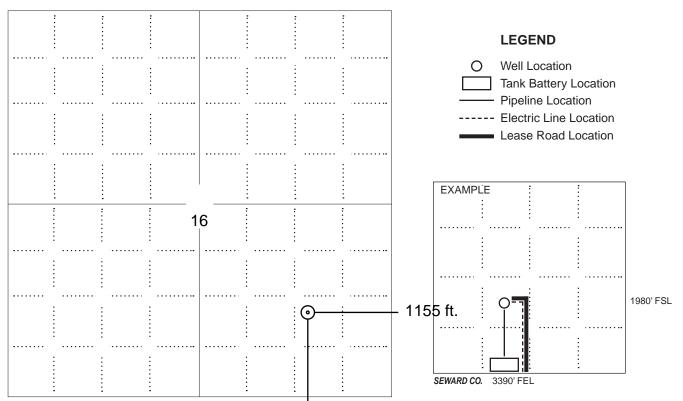

#### **PLAT**

Show location of the well. Show footage to the nearest lease or unit boundary line. Show the predicted locations of lease roads, tank batteries, pipelines and electrical lines, as required by the Kansas Surface Owner Notice Act (House Bill 2032).

### 1155 ft.

#### In plotting the proposed location of the well, you must show:

- 1. The manner in which you are using the depicted plat by identifying section lines, i.e. 1 section, 1 section with 8 surrounding sections, 4 sections, etc.
- 2. The distance of the proposed drilling location from the south / north and east / west outside section lines.
- 3. The distance to the nearest lease or unit boundary line (in footage).
- 4. If proposed location is located within a prorated or spaced field a certificate of acreage attribution plat must be attached: (C0-7 for oil wells; CG-8 for gas wells).
- 5. The predicted locations of lease roads, tank batteries, pipelines, and electrical lines.