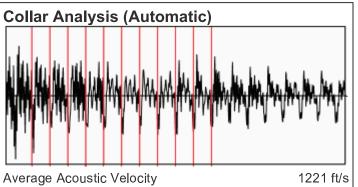

# **Liquid Level**

4347 ft

Fluid Above Pump 105 ft Equivalent Gas Free Above Pump 102 ft

Average Acoustic Velocity Average Joints Per Sec. Joints To Liquid 1221 ft/s 19 08 Jts/sec 135 83 Jts