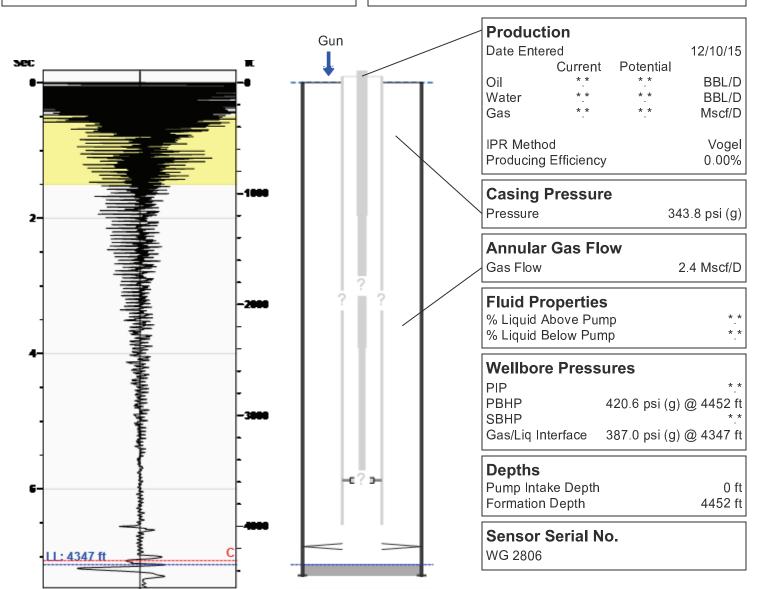

# **Liquid Level**

4347 ft

Fluid Above Pump 105 ft Equivalent Gas Free Above Pump 102 ft

Average Acoustic Velocity Average Joints Per Sec. Joints To Liquid 1221 ft/s 19 08 Jts/sec 135 83 Jts

# Casing Pressure Buildup 347 346 346 346 346 346 347 346 347 348 Casing Pressure 343.8 psi (g)

 Casing Pressure
 343.8 psi (g)

 Buildup
 0.0 psi (g)

 Buildup Time
 1 min 0 sec

 Gas Gravity
 0.7383 Air = 1

## **Comments and Recommendations**

Explode - 1050 PSI Casing

Echometer Company 5001 Ditto Lane Wichita Falls, TX 76302 (940) 767-4334 info@echometer.com Conservation Division District Office No. 2 3450 N. Rock Road Building 600, Suite 601 Wichita, KS 67226