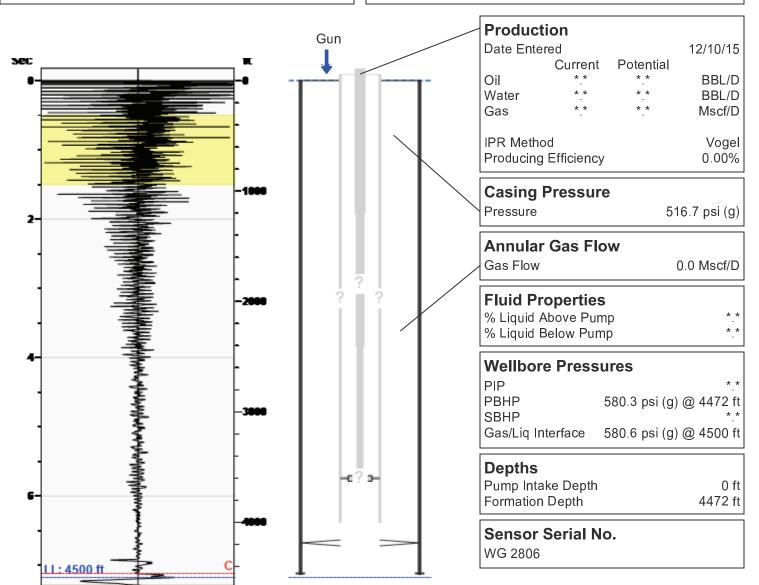

## **Liquid Level**

4500 ft

Fluid Above Pump \*.\* ft Equivalent Gas Free Above Pump \*.\* ft

Average Acoustic Velocity 1254 ft/s
Average Joints Per Sec. 19.59 Jts/sec
Joints To Liquid 140.62 Jts

## **Comments and Recommendations**

Explode - 1180 PSI Casing

Echometer Company 5001 Ditto Lane Wichita Falls, TX 76302 (940) 767-4334 info@echometer.com Conservation Division District Office No. 2 3450 N. Rock Road Building 600, Suite 601 Wichita, KS 67226