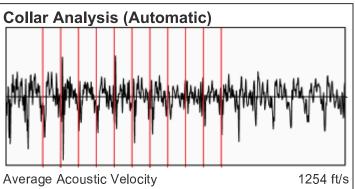

## **Liquid Level**

4500 ft

Fluid Above Pump \*.\* ft Equivalent Gas Free Above Pump \*.\* ft

Average Acoustic Velocity 1254 ft/s
Average Joints Per Sec. 19.59 Jts/sec
Joints To Liquid 140.62 Jts