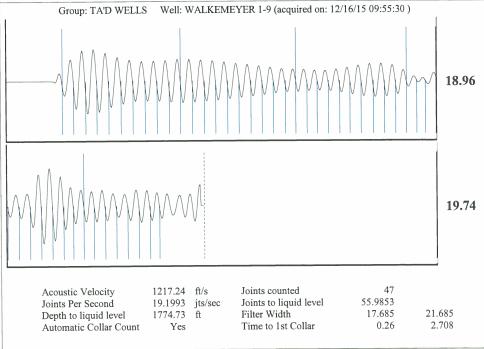

January 05, 2016

Katherine McClurkan Merit Energy Company, LLC 13727 Noel Road Suite 1200 Dallas, TX 75240

Re: Temporary Abandonment API 15-189-21404-00-00 Walkemeyer 1-9 SE/4 Sec.09-34S-36W Stevens County, Kansas