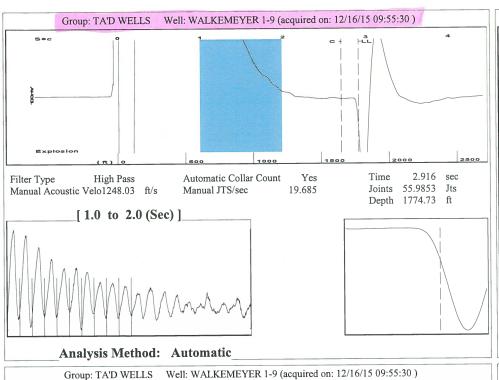

January 05, 2016

Katherine McClurkan Merit Energy Company, LLC 13727 Noel Road Suite 1200 Dallas, TX 75240

Re: Temporary Abandonment API 15-189-21404-00-00 Walkemeyer 1-9 SE/4 Sec.09-34S-36W Stevens County, Kansas