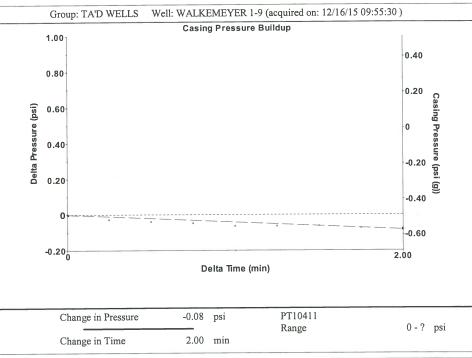

January 05, 2016

Katherine McClurkan Merit Energy Company, LLC 13727 Noel Road Suite 1200 Dallas, TX 75240

Re: Temporary Abandonment API 15-189-21404-00-00 Walkemeyer 1-9 SE/4 Sec.09-34S-36W Stevens County, Kansas