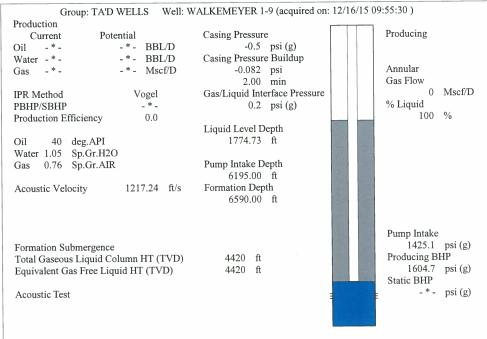

January 05, 2016

Katherine McClurkan Merit Energy Company, LLC 13727 Noel Road Suite 1200 Dallas, TX 75240

Re: Temporary Abandonment API 15-189-21404-00-00 Walkemeyer 1-9 SE/4 Sec.09-34S-36W Stevens County, Kansas