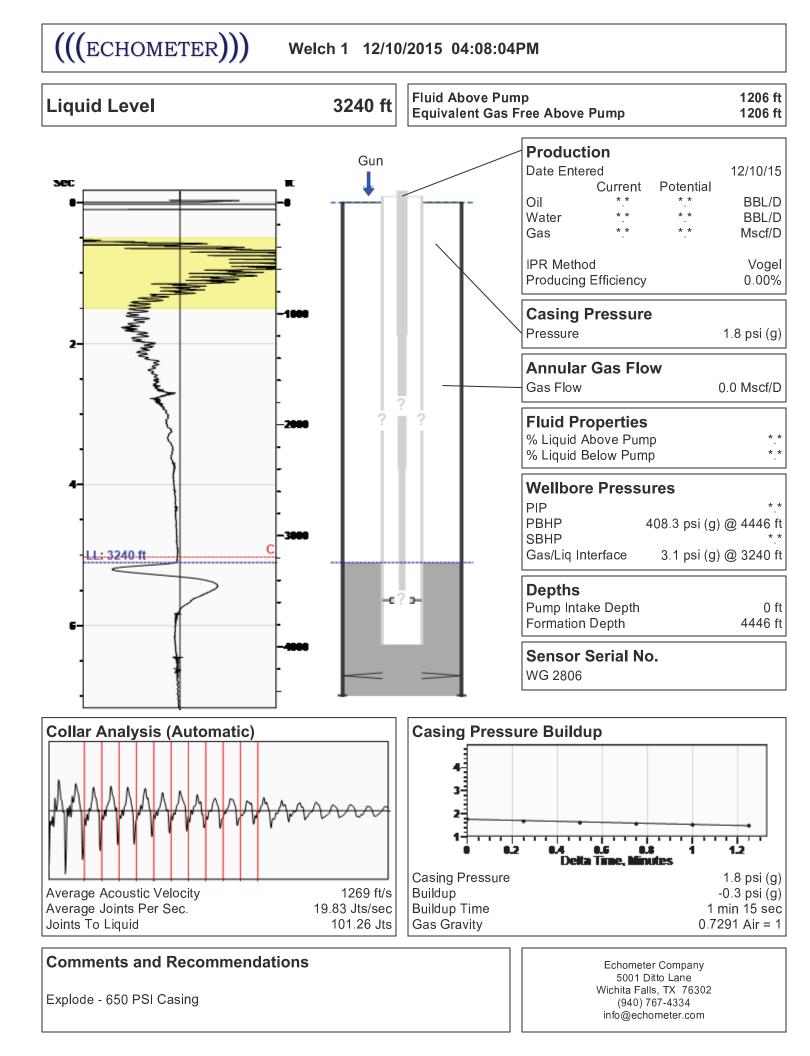

TA Approved: 🗌 Yes 🗌 De                      | enied Date:  |           |               |                |                           |

## Mail to the Appropriate KCC Conservation Office:

|  | KCC District Office #1 - 210 E. Frontview, Suite A, Dodge City, KS 67801                      | Phone 620.225.8888 |
|--|-----------------------------------------------------------------------------------------------|--------------------|
|  | KCC District Office #2 / UPGS - 3450 N. Rock Road, Building 600, Suite 601, Wichita, KS 67226 | Phone 316.630.4000 |
|  | KCC District Office #3 - 1500 SW Seventh Steet, Chanute, KS 66720                             | Phone 620.432.2300 |
|  | KCC District Office #4 - 2301 E. 13th Street, Hays, KS 67601-2651                             | Phone 785.625.0550 |



Conservation Division District Office No. 2 3450 N. Rock Road Building 600, Suite 601 Wichita, KS 67226



Phone: 316-630-4000 Fax: 316-630-4005 http://kcc.ks.gov/

Shari Feist Albrecht, Chair Jay Scott Emler, Commissioner Pat Apple, Commissioner Sam Brownback, Governor

December 22, 2015

Wanda Ledbetter SandRidge Exploration and Production LLC 123 ROBERT S. KERR AVE OKLAHOMA CITY, OK 73102-6406

Re: Temporary Abandonment API 15-077-20631-00-00 WELCH 1 SW/4 Sec.28-33S-06W Harper County, Kansas

Dear Wanda Ledbetter:

"Your temporary abandonment (TA) application for the well listed above has been approved. In accordance with K.A.R. 82-3-111 the TA status of this well will expire 12/22/2016.

\* If you return this well to service or plug it, please notify the District Office.

\* If you s